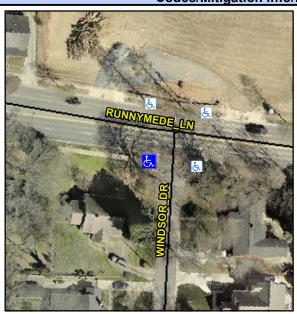

## Access Compliance Report Public Rights-of-Way (Curb Ramps)

Intersection ID: 18369Main Street:RUNNYMEDE\_LNCross Street:WINDSOR\_DRLocation:SWADA ID: 3B3592BEF0CARamp Type:PerpDiagInitial Pass/Fail:FailOverall Compliance:NoSeverity Score:25

## Field Measurements/Component Compliance

Street 1 Name
Stop Condition-Street 2
Street 2 Name
Stop Condition-Street 1

WINDSOR DR StopSign RUNNYMEDE LN None

| Possible Solutions:                                                            |
|--------------------------------------------------------------------------------|
| Remove & Replace Curb Ramp With<br>Two New Directional Ramps or<br>Equivalent. |
| Surveyor Notes: N/A                                                            |
| PROW/ADA: Not Found, R304.2.2, R304.5.3                                        |
|                                                                                |