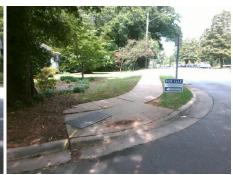

## Field Measurements/Component Compliance

Street 1 Name
Stop Condition-Street 2
Street 2 Name
Stop Condition-Street 1

WINDSOR DR StopSign RUNNYMEDE LN None

| Possible Solutions:                                                            |
|--------------------------------------------------------------------------------|
| Remove & Replace Curb Ramp With<br>Two New Directional Ramps or<br>Equivalent. |
| Surveyor Notes: N/A                                                            |
| PROW/ADA: Not Found, R304.2.2, R304.5.3                                        |
|                                                                                |

Total Cost: \$

| Field Measurements/Component Compnance |                       |      |                        |                             |      |  |
|----------------------------------------|-----------------------|------|------------------------|-----------------------------|------|--|
| Compliance Description                 |                       | Data | Compliance Description |                             | Data |  |
| N/A                                    | Ramp Length (in)      | 64.0 | No                     | Ramp Slope (%)              | 11.4 |  |
| Yes                                    | Ramp Width (in)       | 55.0 | No                     | Ramp XSlope (%)             | 5.8  |  |
| N/A                                    | Flare Type LT         | N/A  | N/A                    | Flare Type RT               | N/A  |  |
| N/A                                    | Flare Slope LT (%)    | N/A  | N/A                    | Flare Slope RT (%)          | N/A  |  |
| N/A                                    | Flare Traversable LT? | N/A  | N/A                    | Flare Traversable RT?       | N/A  |  |
| N/A                                    | Landing Length (in)   | N/A  | N/A                    | DWS Provided?               | N/A  |  |
| N/A                                    | Landing Width (in)    | N/A  | N/A                    | DWS Contrast?               | N/A  |  |
| N/A                                    | Landing Slope (%)     | N/A  | N/A                    | DWS Length (in)             | N/A  |  |
| N/A                                    | Landing X Slope (%)   | N/A  | N/A                    | DWS Full Width?             | N/A  |  |
| N/A                                    | Landing Curb? (Y/N)   | N/A  | N/A                    | DWS Offset (in)             | N/A  |  |
| N/A                                    | Shared Landing?       | N/A  |                        |                             |      |  |
| N/A                                    | Gutter Ponding?       | N/A  | N/A                    | Gutter Slope (%)            | N/A  |  |
| N/A                                    | Gutter Lip Ht (in)    | N/A  | N/A                    | Gutter X Slope (%)          | N/A  |  |
| N/A                                    | Painted X Walk1?      | No   | N/A                    | Painted X Walk2?            | No   |  |
|                                        | X Walk 1 Direction    | To E |                        | X Walk 2 Direction          | To N |  |
| N/A                                    | X Walk 1 Width (in)   | N/A  | N/A                    | X Walk 2 Width (in)         | N/A  |  |
|                                        | X Walk 1 Slope (%)    | 5.2  |                        | X Walk 2 Slope (%)          | 3.2  |  |
|                                        | X Walk 1 X Slope (%)  | 6.0  |                        | X Walk 2 X Slope (%)        | 6.1  |  |
| N/A                                    | Ramp inside XWalk1?   | N/A  | N/A                    | Ramp inside XWalk2?         | N/A  |  |
|                                        | Road Slope (%)        | 6.4  | N/A                    | Clear Space?                | N/A  |  |
|                                        | Road X Slope (%)      | 1.4  | N/A                    | Clear Space to XWalk (in)   | N/A  |  |
| N/A                                    | Any Obstructions?     | N/A  | N/A                    | Storm Grate/Utility Hazard? | N/A  |  |
|                                        | Obstruction Type      |      |                        | Storm Grate/Utility Type    |      |  |
|                                        |                       | N/A  |                        |                             | N/A  |  |
|                                        |                       |      | Yes                    | Surface Condition? (G/P)    | Good |  |