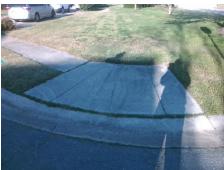

## Field Measurements/Component Compliance

Street 1 Name
Stop Condition-Street 2
Street 2 Name
Stop Condition-Street 1

FOX COVE DR None DEER HOLLOW CT StopSign Possible Solutions:

Remove & Replace Curb Ramp With Two New Directional Ramps or Equivalent.

Surveyor Notes:

N/A

PROW/ADA:

R304.5.1

Total Cost: \$ 3200.00

| Field Measurements/Component Compilance |                        |                       |       |                        |                             |       |
|-----------------------------------------|------------------------|-----------------------|-------|------------------------|-----------------------------|-------|
|                                         | Compliance Description |                       | Data  | Compliance Description |                             | Data  |
|                                         | N/A                    | Ramp Length (in)      | 94.0  | Yes                    | Ramp Slope (%)              | 6.0   |
|                                         | No                     | Ramp Width (in)       | 43.0  | Yes                    | Ramp XSlope (%)             | 0.0   |
|                                         | N/A                    | Flare Type LT         | N/A   | N/A                    | Flare Type RT               | N/A   |
|                                         | N/A                    | Flare Slope LT (%)    | N/A   | N/A                    | Flare Slope RT (%)          | N/A   |
|                                         | N/A                    | Flare Traversable LT? | N/A   | N/A                    | Flare Traversable RT?       | N/A   |
|                                         | N/A                    | Landing Length (in)   | N/A   | N/A                    | DWS Provided?               | N/A   |
|                                         | N/A                    | Landing Width (in)    | N/A   | N/A                    | DWS Contrast?               | N/A   |
|                                         | N/A                    | Landing Slope (%)     | N/A   | N/A                    | DWS Length (in)             | N/A   |
|                                         | N/A                    | Landing X Slope (%)   | N/A   | N/A                    | DWS Full Width?             | N/A   |
|                                         | N/A                    | Landing Curb? (Y/N)   | N/A   | N/A                    | DWS Offset (in)             | N/A   |
|                                         | N/A                    | Shared Landing?       | N/A   |                        |                             |       |
|                                         | N/A                    | Gutter Ponding?       | N/A   | N/A                    | Gutter Slope (%)            | N/A   |
|                                         | N/A                    | Gutter Lip Ht (in)    | N/A   | N/A                    | Gutter X Slope (%)          | N/A   |
|                                         | N/A                    | Painted X Walk1?      | No    | N/A                    | Painted X Walk2?            | No    |
|                                         |                        | X Walk 1 Direction    | To SE |                        | X Walk 2 Direction          | To NE |
|                                         | N/A                    | X Walk 1 Width (in)   | N/A   | N/A                    | X Walk 2 Width (in)         | N/A   |
|                                         |                        | X Walk 1 Slope (%)    | 4.2   |                        | X Walk 2 Slope (%)          | 4.3   |
|                                         |                        | X Walk 1 X Slope (%)  | 2.8   |                        | X Walk 2 X Slope (%)        | 0.6   |
|                                         | N/A                    | Ramp inside XWalk1?   | N/A   | N/A                    | Ramp inside XWalk2?         | N/A   |
|                                         |                        | Road Slope (%)        | 2.0   | N/A                    | Clear Space?                | N/A   |
|                                         |                        | Road X Slope (%)      | 2.6   | N/A                    | Clear Space to XWalk (in)   | N/A   |
|                                         | N/A                    | Any Obstructions?     | N/A   | N/A                    | Storm Grate/Utility Hazard? | N/A   |
|                                         |                        | Obstruction Type      |       |                        | Storm Grate/Utility Type    |       |
|                                         |                        |                       | N/A   |                        |                             | N/A   |
|                                         |                        |                       |       | Yes                    | Surface Condition? (G/P)    | Good  |
|                                         |                        |                       |       |                        |                             |       |