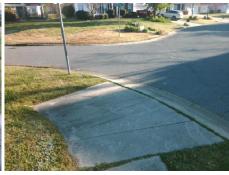

## Field Measurements/Component Compliance

Street 1 Name
Stop Condition-Street 2
Street 2 Name
Stop Condition-Street 1

FOX COVE DR None DEER HOLLOW CT StopSign Possible Solutions:

Remove & Replace Curb Ramp With Two New Directional Ramps or Equivalent.

Surveyor Notes:

N/A

PROW/ADA:

R304.5.1

Total Cost: \$ 3200.00

| Field Measurements/Component Compilance |                        |                       |       |                        |                             |       |
|-----------------------------------------|------------------------|-----------------------|-------|------------------------|-----------------------------|-------|
|                                         | Compliance Description |                       | Data  | Compliance Description |                             | Data  |
|                                         | N/A                    | Ramp Length (in)      | 94.0  | Yes                    | Ramp Slope (%)              | 6.0   |
|                                         | No                     | Ramp Width (in)       | 43.0  | Yes                    | Ramp XSlope (%)             | 0.0   |
|                                         | N/A                    | Flare Type LT         | N/A   | N/A                    | Flare Type RT               | N/A   |
|                                         | N/A                    | Flare Slope LT (%)    | N/A   | N/A                    | Flare Slope RT (%)          | N/A   |
|                                         | N/A                    | Flare Traversable LT? | N/A   | N/A                    | Flare Traversable RT?       | N/A   |
|                                         | N/A                    | Landing Length (in)   | N/A   | N/A                    | DWS Provided?               | N/A   |
|                                         | N/A                    | Landing Width (in)    | N/A   | N/A                    | DWS Contrast?               | N/A   |
|                                         | N/A                    | Landing Slope (%)     | N/A   | N/A                    | DWS Length (in)             | N/A   |
|                                         | N/A                    | Landing X Slope (%)   | N/A   | N/A                    | DWS Full Width?             | N/A   |
|                                         | N/A                    | Landing Curb? (Y/N)   | N/A   | N/A                    | DWS Offset (in)             | N/A   |
|                                         | N/A                    | Shared Landing?       | N/A   |                        |                             |       |
|                                         | N/A                    | Gutter Ponding?       | N/A   | N/A                    | Gutter Slope (%)            | N/A   |
|                                         | N/A                    | Gutter Lip Ht (in)    | N/A   | N/A                    | Gutter X Slope (%)          | N/A   |
|                                         | N/A                    | Painted X Walk1?      | No    | N/A                    | Painted X Walk2?            | No    |
|                                         |                        | X Walk 1 Direction    | To SE |                        | X Walk 2 Direction          | To NE |
|                                         | N/A                    | X Walk 1 Width (in)   | N/A   | N/A                    | X Walk 2 Width (in)         | N/A   |
|                                         |                        | X Walk 1 Slope (%)    | 4.2   |                        | X Walk 2 Slope (%)          | 4.3   |
|                                         |                        | X Walk 1 X Slope (%)  | 2.8   |                        | X Walk 2 X Slope (%)        | 0.6   |
|                                         | N/A                    | Ramp inside XWalk1?   | N/A   | N/A                    | Ramp inside XWalk2?         | N/A   |
|                                         |                        | Road Slope (%)        | 2.0   | N/A                    | Clear Space?                | N/A   |
|                                         |                        | Road X Slope (%)      | 2.6   | N/A                    | Clear Space to XWalk (in)   | N/A   |
|                                         | N/A                    | Any Obstructions?     | N/A   | N/A                    | Storm Grate/Utility Hazard? | N/A   |
|                                         |                        | Obstruction Type      |       |                        | Storm Grate/Utility Type    |       |
|                                         |                        |                       | N/A   |                        |                             | N/A   |
|                                         |                        |                       |       | Yes                    | Surface Condition? (G/P)    | Good  |
|                                         |                        |                       |       |                        |                             |       |