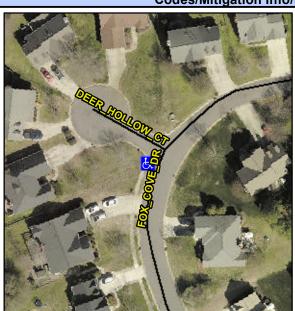

## Access Compliance Report Public Rights-of-Way (Curb Ramps)

Intersection ID: 22827 Main Street: DEER\_HOLLOW\_CT Cross Street: FOX\_COVE\_DR Location: SW

ADA ID: 3B3E8827B447 Ramp Type: PerpDiag Initial Pass/Fail: Fail Overall Compliance: No Severity Score: 8.75