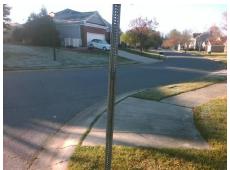

## Field Measurements/Component Compliance

Street 1 Name
Stop Condition-Street 2
Street 2 Name
Stop Condition-Street 1

FOX COVE DR None DEER HOLLOW CT StopSign Possible Solutions:

Remove & Replace Curb Ramp With Two New Directional Ramps or Equivalent.

Surveyor Notes:

N/A

PROW/ADA:

R304.5.1

Total Cost: \$ 3200.00

| Field Measurements/Component Compilance |                        |                       |       |                        |                             |       |
|-----------------------------------------|------------------------|-----------------------|-------|------------------------|-----------------------------|-------|
|                                         | Compliance Description |                       | Data  | Compliance Description |                             | Data  |
|                                         | N/A                    | Ramp Length (in)      | 94.0  | Yes                    | Ramp Slope (%)              | 6.0   |
|                                         | No                     | Ramp Width (in)       | 43.0  | Yes                    | Ramp XSlope (%)             | 0.0   |
|                                         | N/A                    | Flare Type LT         | N/A   | N/A                    | Flare Type RT               | N/A   |
|                                         | N/A                    | Flare Slope LT (%)    | N/A   | N/A                    | Flare Slope RT (%)          | N/A   |
|                                         | N/A                    | Flare Traversable LT? | N/A   | N/A                    | Flare Traversable RT?       | N/A   |
|                                         | N/A                    | Landing Length (in)   | N/A   | N/A                    | DWS Provided?               | N/A   |
|                                         | N/A                    | Landing Width (in)    | N/A   | N/A                    | DWS Contrast?               | N/A   |
|                                         | N/A                    | Landing Slope (%)     | N/A   | N/A                    | DWS Length (in)             | N/A   |
|                                         | N/A                    | Landing X Slope (%)   | N/A   | N/A                    | DWS Full Width?             | N/A   |
|                                         | N/A                    | Landing Curb? (Y/N)   | N/A   | N/A                    | DWS Offset (in)             | N/A   |
|                                         | N/A                    | Shared Landing?       | N/A   |                        |                             |       |
|                                         | N/A                    | Gutter Ponding?       | N/A   | N/A                    | Gutter Slope (%)            | N/A   |
|                                         | N/A                    | Gutter Lip Ht (in)    | N/A   | N/A                    | Gutter X Slope (%)          | N/A   |
|                                         | N/A                    | Painted X Walk1?      | No    | N/A                    | Painted X Walk2?            | No    |
|                                         |                        | X Walk 1 Direction    | To SE |                        | X Walk 2 Direction          | To NE |
|                                         | N/A                    | X Walk 1 Width (in)   | N/A   | N/A                    | X Walk 2 Width (in)         | N/A   |
|                                         |                        | X Walk 1 Slope (%)    | 4.2   |                        | X Walk 2 Slope (%)          | 4.3   |
|                                         |                        | X Walk 1 X Slope (%)  | 2.8   |                        | X Walk 2 X Slope (%)        | 0.6   |
|                                         | N/A                    | Ramp inside XWalk1?   | N/A   | N/A                    | Ramp inside XWalk2?         | N/A   |
|                                         |                        | Road Slope (%)        | 2.0   | N/A                    | Clear Space?                | N/A   |
|                                         |                        | Road X Slope (%)      | 2.6   | N/A                    | Clear Space to XWalk (in)   | N/A   |
|                                         | N/A                    | Any Obstructions?     | N/A   | N/A                    | Storm Grate/Utility Hazard? | N/A   |
|                                         |                        | Obstruction Type      |       |                        | Storm Grate/Utility Type    |       |
|                                         |                        |                       | N/A   |                        |                             | N/A   |
|                                         |                        |                       |       | Yes                    | Surface Condition? (G/P)    | Good  |
|                                         |                        |                       |       |                        |                             |       |