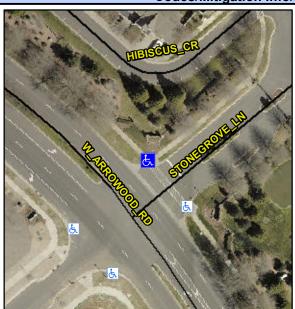

## Access Compliance Report Public Rights-of-Way (Curb Ramps)

Intersection ID: 47035 Main Street: W\_ARROWOOD\_RD Cross Street: STONEGROVE\_LN Location: NE

ADA ID: 3B424F9C4378 Ramp Type: Perp Initial Pass/Fail: Fail Overall Compliance: No Severity Score: 12.5