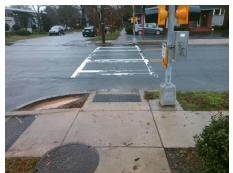

## Field Measurements/Component Compliance

E 7TH ST Street 1 Name Stop Condition-Street 1 Signal Street 2 Name N/A Stop Condition-Street 2 N/A Surveyor Notes: N/A PROW/ADA: R304.2.2

Remove & Replace Entire Ramp.