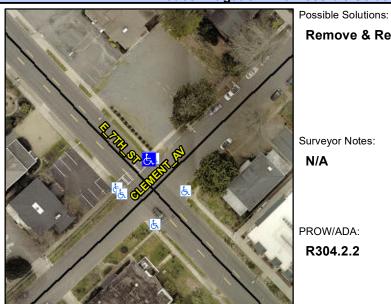

## **Access Compliance Report Public Rights-of-Way** (Curb Ramps)

Intersection ID: 13891 Main Street: CLEMENT AV Cross Street: E 7TH ST Location: NW **Overall Compliance: No ADA ID: 3B42ADAB374F** Ramp Type: Directional1 Initial Pass/Fail: Fail **Severity Score:** 12.5

## Field Measurements/Component Compliance

E 7TH ST Street 1 Name Stop Condition-Street 1 Signal Street 2 Name N/A Stop Condition-Street 2 N/A Surveyor Notes: N/A PROW/ADA: R304.2.2

Remove & Replace Entire Ramp.