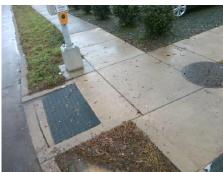

## Field Measurements/Component Compliance

E 7TH ST Street 1 Name Stop Condition-Street 1 Signal Street 2 Name N/A Stop Condition-Street 2 N/A Surveyor Notes: N/A PROW/ADA: R304.2.2

Remove & Replace Entire Ramp.