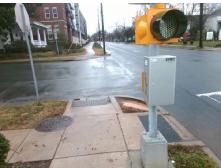

## Field Measurements/Component Compliance

E 7TH ST Street 1 Name Stop Condition-Street 1 Signal Street 2 Name N/A Stop Condition-Street 2 N/A Surveyor Notes: N/A PROW/ADA: R304.2.2

Remove & Replace Entire Ramp.