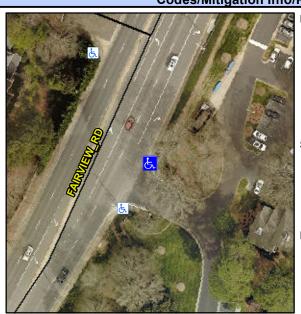

## Access Compliance Report Public Rights-of-Way (Curb Ramps)

Intersection ID: 10026322 Main Street: FAIRVIEW\_RD Cross Street: N/A Location: E

ADA ID: 3B435C9352B1 Ramp Type: PerpDiag Initial Pass/Fail: Fail Overall Compliance: No Severity Score: 13.75

## Field Measurements/Component Compliance

Street 1 Name
Stop Condition-Street 2
Street 2 Name
Stop Condition-Street 1

FAIRVIEW RD None ENTRANCE None Possible Solutions:

Remove & Replace Curb Ramp With Two New Directional Ramps or Equivalent.