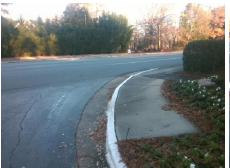

## Field Measurements/Component Compliance

Street 1 Name
Stop Condition-Street 2
Street 2 Name
Stop Condition-Street 1

FAIRVIEW RD None ENTRANCE None Possible Solutions:

Remove & Replace Curb Ramp With Two New Directional Ramps or Equivalent.

Surveyor Notes:

N/A

PROW/ADA:

Not Found, R304.2.2

Total Cost: \$ 3200.00

| Compliance Description |                       | Data  | Compliance Description |                             | Data  |
|------------------------|-----------------------|-------|------------------------|-----------------------------|-------|
| N/A                    | Ramp Length (in)      | 58.5  | No                     | Ramp Slope (%)              | 10.6  |
| Yes                    | Ramp Width (in)       | 48.0  | Yes                    | Ramp XSlope (%)             | 2.5   |
| N/A                    | Flare Type LT         | N/A   | N/A                    | Flare Type RT               | N/A   |
| N/A                    | Flare Slope LT (%)    | N/A   | N/A                    | Flare Slope RT (%)          | N/A   |
| N/A                    | Flare Traversable LT? | N/A   | N/A                    | Flare Traversable RT?       | N/A   |
| N/A                    | Landing Length (in)   | N/A   | N/A                    | DWS Provided?               | N/A   |
| N/A                    | Landing Width (in)    | N/A   | N/A                    | DWS Contrast?               | N/A   |
| N/A                    | Landing Slope (%)     | N/A   | N/A                    | DWS Length (in)             | N/A   |
| N/A                    | Landing X Slope (%)   | N/A   | N/A                    | DWS Full Width?             | N/A   |
| N/A                    | Landing Curb? (Y/N)   | N/A   | N/A                    | DWS Offset (in)             | N/A   |
| N/A                    | Shared Landing?       | N/A   |                        |                             |       |
| N/A                    | Gutter Ponding?       | N/A   | N/A                    | Gutter Slope (%)            | N/A   |
| N/A                    | Gutter Lip Ht (in)    | N/A   | N/A                    | Gutter X Slope (%)          | N/A   |
| N/A                    | Painted X Walk1?      | No    | N/A                    | Painted X Walk2?            | No    |
|                        | X Walk 1 Direction    | To NW |                        | X Walk 2 Direction          | To SW |
| N/A                    | X Walk 1 Width (in)   | N/A   | N/A                    | X Walk 2 Width (in)         | N/A   |
|                        | X Walk 1 Slope (%)    | 2.6   |                        | X Walk 2 Slope (%)          | 0.4   |
|                        | X Walk 1 X Slope (%)  | 0.3   |                        | X Walk 2 X Slope (%)        | 3.2   |
| N/A                    | Ramp inside XWalk1?   | N/A   | N/A                    | Ramp inside XWalk2?         | N/A   |
|                        | Road Slope (%)        | 3.5   | N/A                    | Clear Space?                | N/A   |
|                        | Road X Slope (%)      | 4.8   | N/A                    | Clear Space to XWalk (in)   | N/A   |
| N/A                    | Any Obstructions?     | N/A   | N/A                    | Storm Grate/Utility Hazard? | N/A   |
|                        | Obstruction Type      |       |                        | Storm Grate/Utility Type    |       |
|                        |                       | N/A   |                        |                             | N/A   |