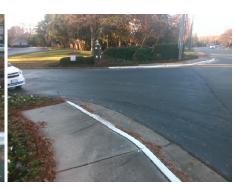

## Field Measurements/Component Compliance

Street 1 Name
Stop Condition-Street 2
Street 2 Name
Stop Condition-Street 1

FAIRVIEW RD None ENTRANCE None Possible Solutions:

Remove & Replace Curb Ramp With Two New Directional Ramps or Equivalent.

Surveyor Notes:

N/A

PROW/ADA:

Not Found, R304.2.2

Total Cost: \$ 3200.00

| Compliance Description |                       | Data  | Compliance Description |                             | Data  |
|------------------------|-----------------------|-------|------------------------|-----------------------------|-------|
| N/A                    | Ramp Length (in)      | 58.5  | No                     | Ramp Slope (%)              | 10.6  |
| Yes                    | Ramp Width (in)       | 48.0  | Yes                    | Ramp XSlope (%)             | 2.5   |
| N/A                    | Flare Type LT         | N/A   | N/A                    | Flare Type RT               | N/A   |
| N/A                    | Flare Slope LT (%)    | N/A   | N/A                    | Flare Slope RT (%)          | N/A   |
| N/A                    | Flare Traversable LT? | N/A   | N/A                    | Flare Traversable RT?       | N/A   |
| N/A                    | Landing Length (in)   | N/A   | N/A                    | DWS Provided?               | N/A   |
| N/A                    | Landing Width (in)    | N/A   | N/A                    | DWS Contrast?               | N/A   |
| N/A                    | Landing Slope (%)     | N/A   | N/A                    | DWS Length (in)             | N/A   |
| N/A                    | Landing X Slope (%)   | N/A   | N/A                    | DWS Full Width?             | N/A   |
| N/A                    | Landing Curb? (Y/N)   | N/A   | N/A                    | DWS Offset (in)             | N/A   |
| N/A                    | Shared Landing?       | N/A   |                        |                             |       |
| N/A                    | Gutter Ponding?       | N/A   | N/A                    | Gutter Slope (%)            | N/A   |
| N/A                    | Gutter Lip Ht (in)    | N/A   | N/A                    | Gutter X Slope (%)          | N/A   |
| N/A                    | Painted X Walk1?      | No    | N/A                    | Painted X Walk2?            | No    |
|                        | X Walk 1 Direction    | To NW |                        | X Walk 2 Direction          | To SW |
| N/A                    | X Walk 1 Width (in)   | N/A   | N/A                    | X Walk 2 Width (in)         | N/A   |
|                        | X Walk 1 Slope (%)    | 2.6   |                        | X Walk 2 Slope (%)          | 0.4   |
|                        | X Walk 1 X Slope (%)  | 0.3   |                        | X Walk 2 X Slope (%)        | 3.2   |
| N/A                    | Ramp inside XWalk1?   | N/A   | N/A                    | Ramp inside XWalk2?         | N/A   |
|                        | Road Slope (%)        | 3.5   | N/A                    | Clear Space?                | N/A   |
|                        | Road X Slope (%)      | 4.8   | N/A                    | Clear Space to XWalk (in)   | N/A   |
| N/A                    | Any Obstructions?     | N/A   | N/A                    | Storm Grate/Utility Hazard? | N/A   |
|                        | Obstruction Type      |       |                        | Storm Grate/Utility Type    |       |
|                        |                       | N/A   |                        |                             | N/A   |