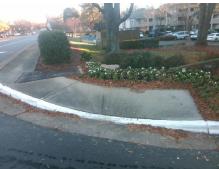

## Field Measurements/Component Compliance

Street 1 Name
Stop Condition-Street 2
Street 2 Name
Stop Condition-Street 1

FAIRVIEW RD None ENTRANCE None Possible Solutions:

Remove & Replace Curb Ramp With Two New Directional Ramps or Equivalent.

Surveyor Notes:

N/A

PROW/ADA:

Not Found, R304.2.2

Total Cost: \$ 3200.00

| Compliance Description |                       | Data  | Compliance Description |                             | Data  |
|------------------------|-----------------------|-------|------------------------|-----------------------------|-------|
| N/A                    | Ramp Length (in)      | 58.5  | No                     | Ramp Slope (%)              | 10.6  |
| Yes                    | Ramp Width (in)       | 48.0  | Yes                    | Ramp XSlope (%)             | 2.5   |
| N/A                    | Flare Type LT         | N/A   | N/A                    | Flare Type RT               | N/A   |
| N/A                    | Flare Slope LT (%)    | N/A   | N/A                    | Flare Slope RT (%)          | N/A   |
| N/A                    | Flare Traversable LT? | N/A   | N/A                    | Flare Traversable RT?       | N/A   |
| N/A                    | Landing Length (in)   | N/A   | N/A                    | DWS Provided?               | N/A   |
| N/A                    | Landing Width (in)    | N/A   | N/A                    | DWS Contrast?               | N/A   |
| N/A                    | Landing Slope (%)     | N/A   | N/A                    | DWS Length (in)             | N/A   |
| N/A                    | Landing X Slope (%)   | N/A   | N/A                    | DWS Full Width?             | N/A   |
| N/A                    | Landing Curb? (Y/N)   | N/A   | N/A                    | DWS Offset (in)             | N/A   |
| N/A                    | Shared Landing?       | N/A   |                        |                             |       |
| N/A                    | Gutter Ponding?       | N/A   | N/A                    | Gutter Slope (%)            | N/A   |
| N/A                    | Gutter Lip Ht (in)    | N/A   | N/A                    | Gutter X Slope (%)          | N/A   |
| N/A                    | Painted X Walk1?      | No    | N/A                    | Painted X Walk2?            | No    |
|                        | X Walk 1 Direction    | To NW |                        | X Walk 2 Direction          | To SW |
| N/A                    | X Walk 1 Width (in)   | N/A   | N/A                    | X Walk 2 Width (in)         | N/A   |
|                        | X Walk 1 Slope (%)    | 2.6   |                        | X Walk 2 Slope (%)          | 0.4   |
|                        | X Walk 1 X Slope (%)  | 0.3   |                        | X Walk 2 X Slope (%)        | 3.2   |
| N/A                    | Ramp inside XWalk1?   | N/A   | N/A                    | Ramp inside XWalk2?         | N/A   |
|                        | Road Slope (%)        | 3.5   | N/A                    | Clear Space?                | N/A   |
|                        | Road X Slope (%)      | 4.8   | N/A                    | Clear Space to XWalk (in)   | N/A   |
| N/A                    | Any Obstructions?     | N/A   | N/A                    | Storm Grate/Utility Hazard? | N/A   |
|                        | Obstruction Type      |       |                        | Storm Grate/Utility Type    |       |
|                        |                       | N/A   |                        |                             | N/A   |