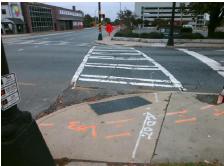

## **Access Compliance Report Public Rights-of-Way** (Curb Ramps)

Intersection ID: 11625 Main Street: E 11TH ST **Cross Street: N COLLEGE ST** Location: W ADA ID: 3B4919098420 Ramp Type: PerpDiag Initial Pass/Fail: Fail **Overall Compliance: No Severity Score:** 12.5

**Codes/Mitigation Info/Possible Solution** 

Field Measurements/Component Compliance

Street 1 Name Stop Condition-Street 2 Street 2 Name Stop Condition-Street 1

Signal E 11TH ST

Remove & Replace Curb Ramp With Two New Directional Ramps or Equivalent.

Surveyor Notes:

Possible Solutions:

N/A

PROW/ADA:

Not Found, R304.2.2

N COLLEGE ST Signal

> Total Cost: 3200.00

| Compliance Description Data |                       |       | Compliance Description Data |                             |       |
|-----------------------------|-----------------------|-------|-----------------------------|-----------------------------|-------|
| N/A                         | Ramp Length (in)      | 42.0  | No                          | Ramp Slope (%)              | 10.8  |
| Yes                         | Ramp Width (in)       | 48.0  | Yes                         | Ramp XSlope (%)             | 0.2   |
| N/A                         | Flare Type LT         | N/A   | N/A                         | Flare Type RT               | N/A   |
| N/A                         | Flare Slope LT (%)    | N/A   | N/A                         | Flare Slope RT (%)          | N/A   |
| N/A                         | Flare Traversable LT? | N/A   | N/A                         | Flare Traversable RT?       | N/A   |
| N/A                         | Landing Length (in)   | N/A   | N/A                         | DWS Provided?               | N/A   |
| N/A                         | Landing Width (in)    | N/A   | N/A                         | DWS Contrast?               | N/A   |
| N/A                         | Landing Slope (%)     | N/A   | N/A                         | DWS Length (in)             | N/A   |
| N/A                         | Landing X Slope (%)   | N/A   | N/A                         | DWS Full Width?             | N/A   |
| N/A                         | Landing Curb? (Y/N)   | N/A   | N/A                         | DWS Offset (in)             | N/A   |
| N/A                         | Shared Landing?       | N/A   |                             | . ,                         |       |
| N/A                         | Gutter Ponding?       | Yes   | N/A                         | Gutter Slope (%)            | N/A   |
| N/A                         | Gutter Lip Ht (in)    | N/A   | N/A                         | Gutter X Slope (%)          | N/A   |
| N/A                         | Painted X Walk1?      | Yes   | N/A                         | Painted X Walk2?            | No    |
|                             | X Walk 1 Direction    | To SE |                             | X Walk 2 Direction          | To NE |
| N/A                         | X Walk 1 Width (in)   | 118.0 | N/A                         | X Walk 2 Width (in)         | N/A   |
|                             | X Walk 1 Slope (%)    | 1.1   |                             | X Walk 2 Slope (%)          | 3.3   |
|                             | X Walk 1 X Slope (%)  | 3.9   |                             | X Walk 2 X Slope (%)        | 1.6   |
| N/A                         | Ramp inside XWalk1?   | Yes   | N/A                         | Ramp inside XWalk2?         | N/A   |
|                             | Road Slope (%)        | 1.4   | N/A                         | Clear Space?                | N/A   |
|                             | Road X Slope (%)      | 4.7   | N/A                         | Clear Space to XWalk (in)   | N/A   |
| N/A                         | Any Obstructions?     | N/A   | N/A                         | Storm Grate/Utility Hazard? | N/A   |
|                             | Obstruction Type      |       |                             | Storm Grate/Utility Type    |       |
|                             |                       | N/A   | l                           |                             | N/A   |