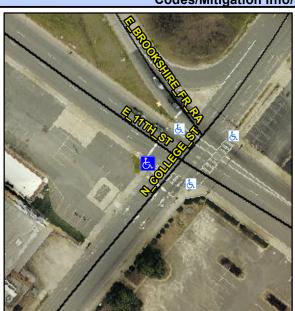

## **Access Compliance Report Public Rights-of-Way** (Curb Ramps)

Intersection ID: 11625 Main Street: E 11TH ST **Cross Street: N COLLEGE ST** Location: W ADA ID: 3B4919098420 Ramp Type: PerpDiag Initial Pass/Fail: Fail **Overall Compliance: No Severity Score:** 12.5

**Codes/Mitigation Info/Possible Solution** 

Field Measurements/Component Compliance

Street 1 Name Stop Condition-Street 2 Street 2 Name Stop Condition-Street 1

Signal E 11TH ST

Remove & Replace Curb Ramp With Two New Directional Ramps or Equivalent.