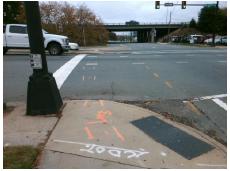

## **Access Compliance Report Public Rights-of-Way** (Curb Ramps)

Intersection ID: 11625 Main Street: E 11TH ST **Cross Street: N COLLEGE ST** Location: W ADA ID: 3B4919098420 Ramp Type: PerpDiag Initial Pass/Fail: Fail **Overall Compliance: No Severity Score:** 12.5

**Codes/Mitigation Info/Possible Solution** 

Field Measurements/Component Compliance

Street 1 Name Stop Condition-Street 2 Street 2 Name Stop Condition-Street 1

Signal E 11TH ST

Remove & Replace Curb Ramp With Two New Directional Ramps or Equivalent.

Surveyor Notes:

Possible Solutions:

N/A

PROW/ADA:

Not Found, R304.2.2

N COLLEGE ST Signal

> Total Cost: 3200.00

| Compliance Description Data |                       |       | Compliance Description Data |                             |       |
|-----------------------------|-----------------------|-------|-----------------------------|-----------------------------|-------|
| N/A                         | Ramp Length (in)      | 42.0  | No                          | Ramp Slope (%)              | 10.8  |
| Yes                         | Ramp Width (in)       | 48.0  | Yes                         | Ramp XSlope (%)             | 0.2   |
| N/A                         | Flare Type LT         | N/A   | N/A                         | Flare Type RT               | N/A   |
| N/A                         | Flare Slope LT (%)    | N/A   | N/A                         | Flare Slope RT (%)          | N/A   |
| N/A                         | Flare Traversable LT? | N/A   | N/A                         | Flare Traversable RT?       | N/A   |
| N/A                         | Landing Length (in)   | N/A   | N/A                         | DWS Provided?               | N/A   |
| N/A                         | Landing Width (in)    | N/A   | N/A                         | DWS Contrast?               | N/A   |
| N/A                         | Landing Slope (%)     | N/A   | N/A                         | DWS Length (in)             | N/A   |
| N/A                         | Landing X Slope (%)   | N/A   | N/A                         | DWS Full Width?             | N/A   |
| N/A                         | Landing Curb? (Y/N)   | N/A   | N/A                         | DWS Offset (in)             | N/A   |
| N/A                         | Shared Landing?       | N/A   |                             | . ,                         |       |
| N/A                         | Gutter Ponding?       | Yes   | N/A                         | Gutter Slope (%)            | N/A   |
| N/A                         | Gutter Lip Ht (in)    | N/A   | N/A                         | Gutter X Slope (%)          | N/A   |
| N/A                         | Painted X Walk1?      | Yes   | N/A                         | Painted X Walk2?            | No    |
|                             | X Walk 1 Direction    | To SE |                             | X Walk 2 Direction          | To NE |
| N/A                         | X Walk 1 Width (in)   | 118.0 | N/A                         | X Walk 2 Width (in)         | N/A   |
|                             | X Walk 1 Slope (%)    | 1.1   |                             | X Walk 2 Slope (%)          | 3.3   |
|                             | X Walk 1 X Slope (%)  | 3.9   |                             | X Walk 2 X Slope (%)        | 1.6   |
| N/A                         | Ramp inside XWalk1?   | Yes   | N/A                         | Ramp inside XWalk2?         | N/A   |
|                             | Road Slope (%)        | 1.4   | N/A                         | Clear Space?                | N/A   |
|                             | Road X Slope (%)      | 4.7   | N/A                         | Clear Space to XWalk (in)   | N/A   |
| N/A                         | Any Obstructions?     | N/A   | N/A                         | Storm Grate/Utility Hazard? | N/A   |
|                             | Obstruction Type      |       |                             | Storm Grate/Utility Type    |       |
|                             |                       | N/A   | l                           |                             | N/A   |