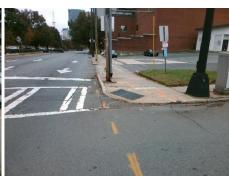

## **Access Compliance Report Public Rights-of-Way** (Curb Ramps)

Intersection ID: 11625 Main Street: E 11TH ST **Cross Street: N COLLEGE ST** Location: W ADA ID: 3B4919098420 Ramp Type: PerpDiag Initial Pass/Fail: Fail **Overall Compliance: No Severity Score:** 12.5

**Codes/Mitigation Info/Possible Solution** 

Field Measurements/Component Compliance

Street 1 Name Stop Condition-Street 2 Street 2 Name Stop Condition-Street 1

Signal E 11TH ST

Remove & Replace Curb Ramp With Two New Directional Ramps or Equivalent.

Surveyor Notes:

Possible Solutions:

N/A

PROW/ADA:

Not Found, R304.2.2

N COLLEGE ST Signal

> Total Cost: 3200.00

| Compliance Description Data |                       |       | Compliance Description Data |                             |       |
|-----------------------------|-----------------------|-------|-----------------------------|-----------------------------|-------|
| N/A                         | Ramp Length (in)      | 42.0  | No                          | Ramp Slope (%)              | 10.8  |
| Yes                         | Ramp Width (in)       | 48.0  | Yes                         | Ramp XSlope (%)             | 0.2   |
| N/A                         | Flare Type LT         | N/A   | N/A                         | Flare Type RT               | N/A   |
| N/A                         | Flare Slope LT (%)    | N/A   | N/A                         | Flare Slope RT (%)          | N/A   |
| N/A                         | Flare Traversable LT? | N/A   | N/A                         | Flare Traversable RT?       | N/A   |
| N/A                         | Landing Length (in)   | N/A   | N/A                         | DWS Provided?               | N/A   |
| N/A                         | Landing Width (in)    | N/A   | N/A                         | DWS Contrast?               | N/A   |
| N/A                         | Landing Slope (%)     | N/A   | N/A                         | DWS Length (in)             | N/A   |
| N/A                         | Landing X Slope (%)   | N/A   | N/A                         | DWS Full Width?             | N/A   |
| N/A                         | Landing Curb? (Y/N)   | N/A   | N/A                         | DWS Offset (in)             | N/A   |
| N/A                         | Shared Landing?       | N/A   |                             | . ,                         |       |
| N/A                         | Gutter Ponding?       | Yes   | N/A                         | Gutter Slope (%)            | N/A   |
| N/A                         | Gutter Lip Ht (in)    | N/A   | N/A                         | Gutter X Slope (%)          | N/A   |
| N/A                         | Painted X Walk1?      | Yes   | N/A                         | Painted X Walk2?            | No    |
|                             | X Walk 1 Direction    | To SE |                             | X Walk 2 Direction          | To NE |
| N/A                         | X Walk 1 Width (in)   | 118.0 | N/A                         | X Walk 2 Width (in)         | N/A   |
|                             | X Walk 1 Slope (%)    | 1.1   |                             | X Walk 2 Slope (%)          | 3.3   |
|                             | X Walk 1 X Slope (%)  | 3.9   |                             | X Walk 2 X Slope (%)        | 1.6   |
| N/A                         | Ramp inside XWalk1?   | Yes   | N/A                         | Ramp inside XWalk2?         | N/A   |
|                             | Road Slope (%)        | 1.4   | N/A                         | Clear Space?                | N/A   |
|                             | Road X Slope (%)      | 4.7   | N/A                         | Clear Space to XWalk (in)   | N/A   |
| N/A                         | Any Obstructions?     | N/A   | N/A                         | Storm Grate/Utility Hazard? | N/A   |
|                             | Obstruction Type      |       |                             | Storm Grate/Utility Type    |       |
|                             |                       | N/A   | l                           |                             | N/A   |