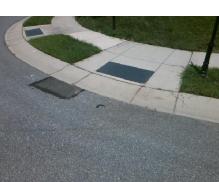

## Field Measurements/Component Compliance

AMBER LEIGH WAY DR Street 1 Name Stop Condition-Street 2 StopSigr N/A Street 2 Name Stop Condition-Street 1 N/A

| Possible Solutions:           | <u>C</u> |  |
|-------------------------------|----------|--|
| Remove & Replace Entire Ramp. |          |  |
| · ·                           | N        |  |
|                               | N        |  |
|                               | N        |  |
|                               | N        |  |
| 1                             | N        |  |
| Surveyor Notes:               | N        |  |
| N/A                           | N        |  |
|                               | N        |  |
|                               | N        |  |
|                               | N        |  |
| PROW/ADA:                     | N        |  |
| Not Found, R304.5.1, R304.5.3 | N        |  |
| , ,                           | N        |  |
|                               |          |  |
|                               | N        |  |
|                               |          |  |
|                               |          |  |
|                               | N        |  |
|                               |          |  |
|                               |          |  |