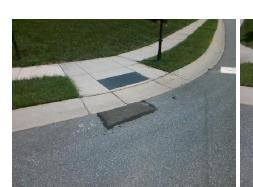

## Field Measurements/Component Compliance

AMBER LEIGH WAY DR Street 1 Name Stop Condition-Street 2 StopSigr N/A Street 2 Name Stop Condition-Street 1 N/A

| Possible Solutions:           | <u>C</u> |  |
|-------------------------------|----------|--|
| Remove & Replace Entire Ramp. |          |  |
| · ·                           | N        |  |
|                               | N        |  |
|                               | N        |  |
|                               | N        |  |
| 1                             | N        |  |
| Surveyor Notes:               | N        |  |
| N/A                           | N        |  |
|                               | N        |  |
|                               | N        |  |
|                               | N        |  |
| PROW/ADA:                     | N        |  |
| Not Found, R304.5.1, R304.5.3 | N        |  |
| , ,                           | N        |  |
|                               |          |  |
|                               | N        |  |
|                               |          |  |
|                               |          |  |
|                               | N        |  |
|                               |          |  |
|                               |          |  |