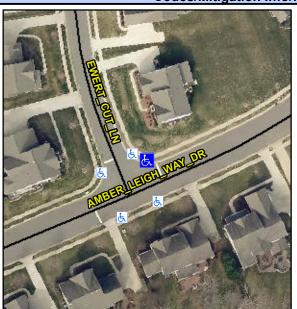

## **Access Compliance Report Public Rights-of-Way** (Curb Ramps)

Intersection ID: 49133 Main Street: EWERT CUT LN Cross Street: AMBER LEIGH WAY DR Location: NE **Overall Compliance: No** 10 ADA ID: 3B541839C7B6 Ramp Type: Perp Initial Pass/Fail: Fail **Severity Score:** 