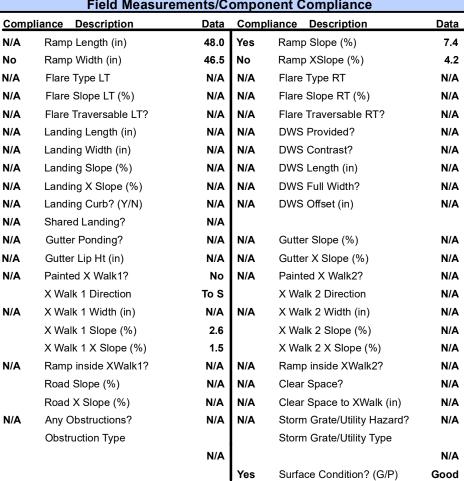

## Field Measurements/Component Compliance

AMBER LEIGH WAY DR Street 1 Name Stop Condition-Street 2 StopSigr N/A Street 2 Name Stop Condition-Street 1 N/A

| Possible Solutions:           | <u>C</u> |  |
|-------------------------------|----------|--|
| Remove & Replace Entire Ramp. |          |  |
| · ·                           | N        |  |
|                               | N        |  |
|                               | N        |  |
|                               | N        |  |
| 1                             | N        |  |
| Surveyor Notes:               | N        |  |
| N/A                           | N        |  |
|                               | N        |  |
|                               | N        |  |
|                               | N        |  |
| PROW/ADA:                     | N        |  |
| Not Found, R304.5.1, R304.5.3 | N        |  |
| , ,                           | N        |  |
|                               |          |  |
|                               | N        |  |
|                               |          |  |
|                               |          |  |
|                               | N        |  |
|                               |          |  |
|                               |          |  |