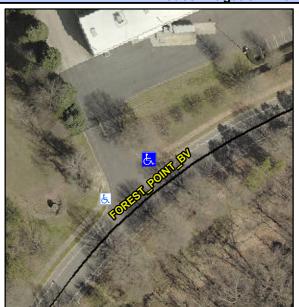

## Access Compliance Report Public Rights-of-Way (Curb Ramps)

Intersection ID: 10026799Main Street:FOREST\_POINT\_BVCross Street:N/ALocation:NEADA ID: 3B55D34C097CRamp Type:PerpDiagInitial Pass/Fail:FailOverall Compliance:NoSeverity Score:25

## Field Measurements/Component Compliance

Street 1 Name
Stop Condition-Street 2
Street 2 Name
Stop Condition-Street 1

ENTRANCE None FOREST POINT BV None Possible Solutions:

Remove & Replace Curb Ramp With Two New Directional Ramps or Equivalent.