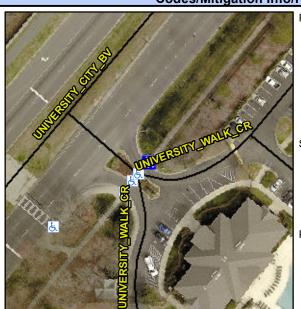

## Access Compliance Report Public Rights-of-Way (Curb Ramps)

Intersection ID: 42988 Main Street: UNIVERSITY\_CITY\_BV Cross Street: UNIVERSITY\_WALK\_CR Location: SE

ADA ID: 3B5ED382F340 Ramp Type: Perp Initial Pass/Fail: Fail Overall Compliance: No Severity Score: 25