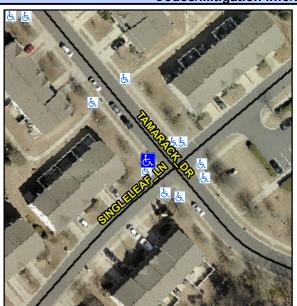

## Access Compliance Report Public Rights-of-Way (Curb Ramps)

Intersection ID: N/A Main Street: TAMARACK DR Cross Street: SINGLELEAF LN Location: W

ADA ID: 3B6064473243 Ramp Type: Perp Initial Pass/Fail: Fail Overall Compliance: No Severity Score: 12.5

## Field Measurements/Component Compliance

Street 1 Name

TAMARACK DR

Stop Condition-Street 2

None

Street 2 Name

N/A

Stop Condition-Street 1