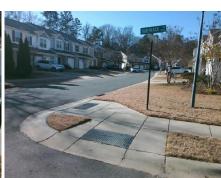

## Access Compliance Report Public Rights-of-Way (Curb Ramps)

Intersection ID: N/A Main Street: TAMARACK DR Cross Street: SINGLELEAF LN Location: W

ADA ID: 3B6064473243 Ramp Type: Perp Initial Pass/Fail: Fail Overall Compliance: No Severity Score: 12.5

1850.00

| Field Measurements/Component Compliance |                       |       |      |        |                         |      |  |  |
|-----------------------------------------|-----------------------|-------|------|--------|-------------------------|------|--|--|
| Comp                                    | oliance Description   | Data  | Comp | liance | Description             | Data |  |  |
| N/A                                     | Ramp Length (in)      | 48.5  | No   | Ramp   | Slope (%)               | 8.9  |  |  |
| Yes                                     | Ramp Width (in)       | 48.0  | Yes  | Ramp   | XSlope (%)              | 1.0  |  |  |
| N/A                                     | Flare Type LT         | N/A   | N/A  | Flare  | Type RT                 | N/A  |  |  |
| N/A                                     | Flare Slope LT (%)    | N/A   | N/A  | Flare  | Slope RT (%)            | N/A  |  |  |
| N/A                                     | Flare Traversable LT? | No    | N/A  | Flare  | Traversable RT?         | No   |  |  |
| N/A                                     | Landing Length (in)   | N/A   | N/A  | DWS    | Provided?               | N/A  |  |  |
| N/A                                     | Landing Width (in)    | N/A   | N/A  | DWS    | Contrast?               | N/A  |  |  |
| N/A                                     | Landing Slope (%)     | N/A   | N/A  | DWS    | Length (in)             | N/A  |  |  |
| N/A                                     | Landing X Slope (%)   | N/A   | N/A  | DWS    | Full Width?             | N/A  |  |  |
| N/A                                     | Landing Curb? (Y/N)   | N/A   | N/A  | DWS    | Offset (in)             | N/A  |  |  |
| N/A                                     | Shared Landing?       | N/A   |      |        |                         |      |  |  |
| N/A                                     | Gutter Ponding?       | N/A   | N/A  | Gutte  | r Slope (%)             | N/A  |  |  |
| N/A                                     | Gutter Lip Ht (in)    | N/A   | N/A  | Gutte  | r X Slope (%)           | N/A  |  |  |
| N/A                                     | Painted X Walk1?      | No    | N/A  | Paint  | ed X Walk2?             | N/A  |  |  |
|                                         | X Walk 1 Direction    | To NE |      | X Wa   | lk 2 Direction          | N/A  |  |  |
| N/A                                     | X Walk 1 Width (in)   | N/A   | N/A  | X Wa   | lk 2 Width (in)         | N/A  |  |  |
|                                         | X Walk 1 Slope (%)    | 2.6   |      | X Wa   | lk 2 Slope (%)          | N/A  |  |  |
|                                         | X Walk 1 X Slope (%)  | 1.6   |      | X Wa   | lk 2 X Slope (%)        | N/A  |  |  |
| N/A                                     | Ramp inside XWalk1?   | No    | N/A  | Ramp   | inside XWalk2?          | N/A  |  |  |
|                                         | Road Slope (%)        | N/A   | N/A  | Clear  | Space?                  | N/A  |  |  |
|                                         | Road X Slope (%)      | N/A   | N/A  | Clear  | Space to XWalk (in)     | N/A  |  |  |
| N/A                                     | Any Obstructions?     | N/A   | N/A  | Storm  | n Grate/Utility Hazard? | N/A  |  |  |
|                                         | Obstruction Type      |       |      | Storm  | Grate/Utility Type      |      |  |  |
|                                         |                       | N/A   |      |        |                         | N/A  |  |  |
|                                         |                       |       | Yes  | Surfa  | ce Condition? (G/P)     | Good |  |  |