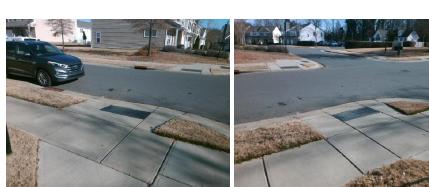

## Access Compliance Report Public Rights-of-Way (Curb Ramps)

Intersection ID: N/A Main Street: TAMARACK DR Cross Street: SINGLELEAF LN Location: W

ADA ID: 3B6064473243 Ramp Type: Perp Initial Pass/Fail: Fail Overall Compliance: No Severity Score: 12.5

1850.00

| Field Measurements/Component Compliance |                       |       |      |        |                         |      |  |  |
|-----------------------------------------|-----------------------|-------|------|--------|-------------------------|------|--|--|
| Comp                                    | oliance Description   | Data  | Comp | liance | Description             | Data |  |  |
| N/A                                     | Ramp Length (in)      | 48.5  | No   | Ramp   | Slope (%)               | 8.9  |  |  |
| Yes                                     | Ramp Width (in)       | 48.0  | Yes  | Ramp   | XSlope (%)              | 1.0  |  |  |
| N/A                                     | Flare Type LT         | N/A   | N/A  | Flare  | Type RT                 | N/A  |  |  |
| N/A                                     | Flare Slope LT (%)    | N/A   | N/A  | Flare  | Slope RT (%)            | N/A  |  |  |
| N/A                                     | Flare Traversable LT? | No    | N/A  | Flare  | Traversable RT?         | No   |  |  |
| N/A                                     | Landing Length (in)   | N/A   | N/A  | DWS    | Provided?               | N/A  |  |  |
| N/A                                     | Landing Width (in)    | N/A   | N/A  | DWS    | Contrast?               | N/A  |  |  |
| N/A                                     | Landing Slope (%)     | N/A   | N/A  | DWS    | Length (in)             | N/A  |  |  |
| N/A                                     | Landing X Slope (%)   | N/A   | N/A  | DWS    | Full Width?             | N/A  |  |  |
| N/A                                     | Landing Curb? (Y/N)   | N/A   | N/A  | DWS    | Offset (in)             | N/A  |  |  |
| N/A                                     | Shared Landing?       | N/A   |      |        |                         |      |  |  |
| N/A                                     | Gutter Ponding?       | N/A   | N/A  | Gutte  | r Slope (%)             | N/A  |  |  |
| N/A                                     | Gutter Lip Ht (in)    | N/A   | N/A  | Gutte  | r X Slope (%)           | N/A  |  |  |
| N/A                                     | Painted X Walk1?      | No    | N/A  | Paint  | ed X Walk2?             | N/A  |  |  |
|                                         | X Walk 1 Direction    | To NE |      | X Wa   | lk 2 Direction          | N/A  |  |  |
| N/A                                     | X Walk 1 Width (in)   | N/A   | N/A  | X Wa   | lk 2 Width (in)         | N/A  |  |  |
|                                         | X Walk 1 Slope (%)    | 2.6   |      | X Wa   | lk 2 Slope (%)          | N/A  |  |  |
|                                         | X Walk 1 X Slope (%)  | 1.6   |      | X Wa   | lk 2 X Slope (%)        | N/A  |  |  |
| N/A                                     | Ramp inside XWalk1?   | No    | N/A  | Ramp   | inside XWalk2?          | N/A  |  |  |
|                                         | Road Slope (%)        | N/A   | N/A  | Clear  | Space?                  | N/A  |  |  |
|                                         | Road X Slope (%)      | N/A   | N/A  | Clear  | Space to XWalk (in)     | N/A  |  |  |
| N/A                                     | Any Obstructions?     | N/A   | N/A  | Storm  | n Grate/Utility Hazard? | N/A  |  |  |
|                                         | Obstruction Type      |       |      | Storm  | Grate/Utility Type      |      |  |  |
|                                         |                       | N/A   |      |        |                         | N/A  |  |  |
|                                         |                       |       | Yes  | Surfa  | ce Condition? (G/P)     | Good |  |  |