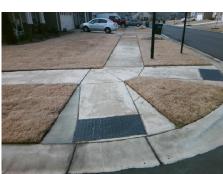

## **Access Compliance Report Public Rights-of-Way** (Curb Ramps)

Data

5.4

4.8

N/A

N/A

**Cross Street: STRAWBERRY FIELDS LN** Intersection ID: 53769 Main Street: MOONLIGHT BAY WY Location: SW **Severity Score:** 10 ADA ID: 3B60D016EF79 Ramp Type: Perp Initial Pass/Fail: Fail **Overall Compliance: No** 

## Field Measurements/Component Compliance

Yes

No

N/A

N/A

Compliance Description

Ramp Slope (%)

Flare Type RT

Ramp XSlope (%)

Flare Slope RT (%)

Data

98.0

43.0

N/A

N/A

Street 1 Name Stop Condition-Street 2 Street 2 Name Stop Condition-Street 1

| Possible Solutions:           | Comp | liance | Description     |
|-------------------------------|------|--------|-----------------|
| Remove & Replace Entire Ramp. | N/A  | Ram    | c Length (in)   |
| ·                             | No   | Ram    | o Width (in)    |
|                               | N/A  | Flare  | Type LT         |
|                               | N/A  | Flare  | Slope LT (%)    |
|                               | N/A  | Flare  | Traversable LT  |
|                               | N/A  | Land   | ing Length (in) |
| Surveyor Notes:               | N/A  | Land   | ing Width (in)  |
| N/A                           | N/A  | Land   | ing Slope (%)   |
|                               | N/A  | Land   | ing X Slope (%  |
|                               | N/A  | Land   | ing Curb? (Y/N  |
|                               | N/A  | Share  | ed Landing?     |
| PROW/ADA:                     | N/A  | Gutte  | er Ponding?     |
| R304.5.1, R304.5.3            | N/A  | Gutte  | er Lip Ht (in)  |
|                               | N/A  | Paint  | ed X Walk1?     |
|                               |      | X Wa   | lk 1 Direction  |
|                               | N/A  | X Wa   | lk 1 Width (in) |
|                               |      | X Wa   | ilk 1 Slope (%) |
|                               |      | X Wa   | lk 1 X Slope (% |
|                               |      | _      |                 |