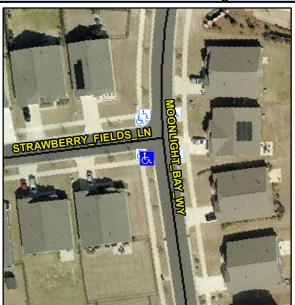

## **Access Compliance Report Public Rights-of-Way** (Curb Ramps)

Data

5.4

4.8

N/A

N/A

**Cross Street: STRAWBERRY FIELDS LN** Intersection ID: 53769 Main Street: MOONLIGHT BAY WY Location: SW **Severity Score:** 10 ADA ID: 3B60D016EF79 Ramp Type: Perp Initial Pass/Fail: Fail **Overall Compliance: No** 