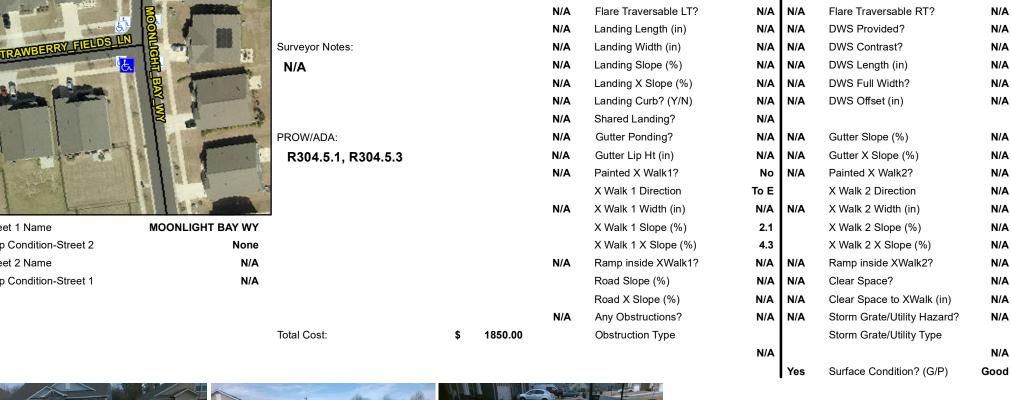

## **Access Compliance Report Public Rights-of-Way** (Curb Ramps)

Data

5.4

4.8

N/A

N/A

**Cross Street: STRAWBERRY FIELDS LN** Intersection ID: 53769 Main Street: MOONLIGHT BAY WY Location: SW **Severity Score:** 10 ADA ID: 3B60D016EF79 Ramp Type: Perp Initial Pass/Fail: Fail **Overall Compliance: No** 

## Field Measurements/Component Compliance

Yes

No

N/A

N/A

Compliance Description

Ramp Slope (%)

Flare Type RT

Ramp XSlope (%)

Flare Slope RT (%)

Data

98.0

43.0

N/A

N/A

Street 1 Name Stop Condition-Street 2 Street 2 Name Stop Condition-Street 1

| Possible Solutions:           | Comp | liance | Description     |
|-------------------------------|------|--------|-----------------|
| Remove & Replace Entire Ramp. | N/A  | Ram    | c Length (in)   |
| ·                             | No   | Ram    | o Width (in)    |
|                               | N/A  | Flare  | Type LT         |
|                               | N/A  | Flare  | Slope LT (%)    |
|                               | N/A  | Flare  | Traversable LT  |
|                               | N/A  | Land   | ing Length (in) |
| Surveyor Notes:               | N/A  | Land   | ing Width (in)  |
| N/A                           | N/A  | Land   | ing Slope (%)   |
|                               | N/A  | Land   | ing X Slope (%  |
|                               | N/A  | Land   | ing Curb? (Y/N  |
|                               | N/A  | Share  | ed Landing?     |
| PROW/ADA:                     | N/A  | Gutte  | er Ponding?     |
| R304.5.1, R304.5.3            | N/A  | Gutte  | er Lip Ht (in)  |
|                               | N/A  | Paint  | ed X Walk1?     |
|                               |      | X Wa   | lk 1 Direction  |
|                               | N/A  | X Wa   | lk 1 Width (in) |
|                               |      | X Wa   | ilk 1 Slope (%) |
|                               |      | X Wa   | lk 1 X Slope (% |
|                               |      | _      |                 |