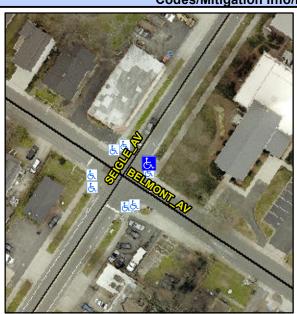

## Access Compliance Report Public Rights-of-Way (Curb Ramps)

Intersection ID: 12164 Main Street: SEIGLE\_AV Cross Street: BELMONT\_AV Location: E

ADA ID: 3B644A82A102 Ramp Type: Perp Initial Pass/Fail: Fail Overall Compliance: No Severity Score: 13.75