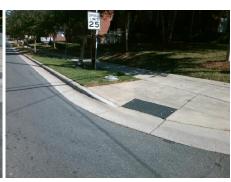

## Field Measurements/Component Compliance

Street 1 Name
SEIGLE AV
Stop Condition-Street 2
None
Street 2 Name
N/A
Stop Condition-Street 1
N/A

Possible Solutions:

Remove & Replace Entire Ramp.

Surveyor Notes:
N/A

PROW/ADA:
R304.2.2

Total Cost: \$ 1850.00

| Fleid Measurements/Component Compilance |                       |       |                        |                             |      |
|-----------------------------------------|-----------------------|-------|------------------------|-----------------------------|------|
| Compliance Description                  |                       | Data  | Compliance Description |                             | Data |
| N/A                                     | Ramp Length (in)      | 78.0  | No                     | Ramp Slope (%)              | 9.6  |
| Yes                                     | Ramp Width (in)       | 48.0  | Yes                    | Ramp XSlope (%)             | 3.7  |
| N/A                                     | Flare Type LT         | N/A   | N/A                    | Flare Type RT               | N/A  |
| N/A                                     | Flare Slope LT (%)    | N/A   | N/A                    | Flare Slope RT (%)          | N/A  |
| N/A                                     | Flare Traversable LT? | N/A   | N/A                    | Flare Traversable RT?       | N/A  |
| N/A                                     | Landing Length (in)   | N/A   | N/A                    | DWS Provided?               | N/A  |
| N/A                                     | Landing Width (in)    | N/A   | N/A                    | DWS Contrast?               | N/A  |
| N/A                                     | Landing Slope (%)     | N/A   | N/A                    | DWS Length (in)             | N/A  |
| N/A                                     | Landing X Slope (%)   | N/A   | N/A                    | DWS Full Width?             | N/A  |
| N/A                                     | Landing Curb? (Y/N)   | N/A   | N/A                    | DWS Offset (in)             | N/A  |
| N/A                                     | Shared Landing?       | N/A   |                        |                             |      |
| N/A                                     | Gutter Ponding?       | N/A   | N/A                    | Gutter Slope (%)            | N/A  |
| N/A                                     | Gutter Lip Ht (in)    | 0.5   | N/A                    | Gutter X Slope (%)          | N/A  |
| N/A                                     | Painted X Walk1?      | No    | N/A                    | Painted X Walk2?            | N/A  |
|                                         | X Walk 1 Direction    | To NW |                        | X Walk 2 Direction          | N/A  |
| N/A                                     | X Walk 1 Width (in)   | N/A   | N/A                    | X Walk 2 Width (in)         | N/A  |
|                                         | X Walk 1 Slope (%)    | 2.7   |                        | X Walk 2 Slope (%)          | N/A  |
|                                         | X Walk 1 X Slope (%)  | 4.9   |                        | X Walk 2 X Slope (%)        | N/A  |
| N/A                                     | Ramp inside XWalk1?   | N/A   | N/A                    | Ramp inside XWalk2?         | N/A  |
|                                         | Road Slope (%)        | N/A   | N/A                    | Clear Space?                | N/A  |
|                                         | Road X Slope (%)      | N/A   | N/A                    | Clear Space to XWalk (in)   | N/A  |
| N/A                                     | Any Obstructions?     | N/A   | N/A                    | Storm Grate/Utility Hazard? | N/A  |
|                                         | Obstruction Type      |       | l                      | Storm Grate/Utility Type    |      |
|                                         |                       | N/A   |                        |                             | N/A  |
|                                         |                       |       | Yes                    | Surface Condition? (G/P)    | Good |