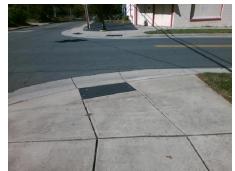

## Field Measurements/Component Compliance

Street 1 Name
SEIGLE AV
Stop Condition-Street 2
None
Street 2 Name
N/A
Stop Condition-Street 1
N/A

Possible Solutions:

Remove & Replace Entire Ramp.

Surveyor Notes:
N/A

PROW/ADA:
R304.2.2

Total Cost: \$ 1850.00

| Fleid Measurements/Component Compilance |                       |       |                        |                             |      |
|-----------------------------------------|-----------------------|-------|------------------------|-----------------------------|------|
| Compliance Description                  |                       | Data  | Compliance Description |                             | Data |
| N/A                                     | Ramp Length (in)      | 78.0  | No                     | Ramp Slope (%)              | 9.6  |
| Yes                                     | Ramp Width (in)       | 48.0  | Yes                    | Ramp XSlope (%)             | 3.7  |
| N/A                                     | Flare Type LT         | N/A   | N/A                    | Flare Type RT               | N/A  |
| N/A                                     | Flare Slope LT (%)    | N/A   | N/A                    | Flare Slope RT (%)          | N/A  |
| N/A                                     | Flare Traversable LT? | N/A   | N/A                    | Flare Traversable RT?       | N/A  |
| N/A                                     | Landing Length (in)   | N/A   | N/A                    | DWS Provided?               | N/A  |
| N/A                                     | Landing Width (in)    | N/A   | N/A                    | DWS Contrast?               | N/A  |
| N/A                                     | Landing Slope (%)     | N/A   | N/A                    | DWS Length (in)             | N/A  |
| N/A                                     | Landing X Slope (%)   | N/A   | N/A                    | DWS Full Width?             | N/A  |
| N/A                                     | Landing Curb? (Y/N)   | N/A   | N/A                    | DWS Offset (in)             | N/A  |
| N/A                                     | Shared Landing?       | N/A   |                        |                             |      |
| N/A                                     | Gutter Ponding?       | N/A   | N/A                    | Gutter Slope (%)            | N/A  |
| N/A                                     | Gutter Lip Ht (in)    | 0.5   | N/A                    | Gutter X Slope (%)          | N/A  |
| N/A                                     | Painted X Walk1?      | No    | N/A                    | Painted X Walk2?            | N/A  |
|                                         | X Walk 1 Direction    | To NW |                        | X Walk 2 Direction          | N/A  |
| N/A                                     | X Walk 1 Width (in)   | N/A   | N/A                    | X Walk 2 Width (in)         | N/A  |
|                                         | X Walk 1 Slope (%)    | 2.7   |                        | X Walk 2 Slope (%)          | N/A  |
|                                         | X Walk 1 X Slope (%)  | 4.9   |                        | X Walk 2 X Slope (%)        | N/A  |
| N/A                                     | Ramp inside XWalk1?   | N/A   | N/A                    | Ramp inside XWalk2?         | N/A  |
|                                         | Road Slope (%)        | N/A   | N/A                    | Clear Space?                | N/A  |
|                                         | Road X Slope (%)      | N/A   | N/A                    | Clear Space to XWalk (in)   | N/A  |
| N/A                                     | Any Obstructions?     | N/A   | N/A                    | Storm Grate/Utility Hazard? | N/A  |
|                                         | Obstruction Type      |       | l                      | Storm Grate/Utility Type    |      |
|                                         |                       | N/A   |                        |                             | N/A  |
|                                         |                       |       | Yes                    | Surface Condition? (G/P)    | Good |