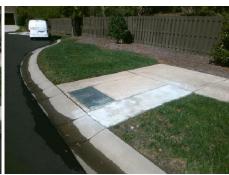

## Access Compliance Report Public Rights-of-Way (Curb Ramps)

Intersection ID: N/A Main Street: HARPER\_CT Cross Street: N/A Location: E

ADA ID: 3B6622E29FF0 Ramp Type: Perp Initial Pass/Fail: Fail Overall Compliance: No Severity Score: 8.75

Total Cost:

1850.00

| Field Measurements/Component Compliance |                       |      |      |        |                         |      |  |
|-----------------------------------------|-----------------------|------|------|--------|-------------------------|------|--|
| Comp                                    | liance Description    | Data | Comp | liance | Description             | Data |  |
| N/A                                     | Ramp Length (in)      | 95.0 | Yes  | Ramp   | Slope (%)               | 7.5  |  |
| No                                      | Ramp Width (in)       | 46.5 | Yes  | Ramp   | XSlope (%)              | 1.3  |  |
| N/A                                     | Flare Type LT         | N/A  | N/A  | Flare  | Type RT                 | N/A  |  |
| N/A                                     | Flare Slope LT (%)    | N/A  | N/A  | Flare  | Slope RT (%)            | N/A  |  |
| N/A                                     | Flare Traversable LT? | N/A  | N/A  | Flare  | Traversable RT?         | N/A  |  |
| N/A                                     | Landing Length (in)   | N/A  | N/A  | DWS    | Provided?               | N/A  |  |
| N/A                                     | Landing Width (in)    | N/A  | N/A  | DWS    | Contrast?               | N/A  |  |
| N/A                                     | Landing Slope (%)     | N/A  | N/A  | DWS    | Length (in)             | N/A  |  |
| N/A                                     | Landing X Slope (%)   | N/A  | N/A  | DWS    | Full Width?             | N/A  |  |
| N/A                                     | Landing Curb? (Y/N)   | N/A  | N/A  | DWS    | Offset (in)             | N/A  |  |
| N/A                                     | Shared Landing?       | N/A  |      |        |                         |      |  |
| N/A                                     | Gutter Ponding?       | N/A  | N/A  | Gutte  | r Slope (%)             | N/A  |  |
| N/A                                     | Gutter Lip Ht (in)    | N/A  | N/A  | Gutte  | r X Slope (%)           | N/A  |  |
| N/A                                     | Painted X Walk1?      | No   | N/A  | Paint  | ed X Walk2?             | N/A  |  |
|                                         | X Walk 1 Direction    | To S |      | X Wa   | lk 2 Direction          | N/A  |  |
| N/A                                     | X Walk 1 Width (in)   | N/A  | N/A  | X Wa   | lk 2 Width (in)         | N/A  |  |
|                                         | X Walk 1 Slope (%)    | 1.9  |      | X Wa   | lk 2 Slope (%)          | N/A  |  |
|                                         | X Walk 1 X Slope (%)  | 0.2  |      | X Wa   | lk 2 X Slope (%)        | N/A  |  |
| N/A                                     | Ramp inside XWalk1?   | N/A  | N/A  | Ram    | inside XWalk2?          | N/A  |  |
|                                         | Road Slope (%)        | N/A  | N/A  | Clear  | Space?                  | N/A  |  |
|                                         | Road X Slope (%)      | N/A  | N/A  | Clear  | Space to XWalk (in)     | N/A  |  |
| N/A                                     | Any Obstructions?     | N/A  | N/A  | Storn  | n Grate/Utility Hazard? | N/A  |  |
|                                         | Obstruction Type      |      |      | Storn  | n Grate/Utility Type    |      |  |
|                                         |                       | N/A  |      |        |                         | N/A  |  |
|                                         |                       |      | Yes  | Surfa  | ce Condition? (G/P)     | Good |  |