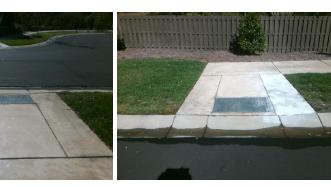

## Access Compliance Report Public Rights-of-Way (Curb Ramps)

Intersection ID: N/A Main Street: HARPER\_CT Cross Street: N/A Location: E

ADA ID: 3B6622E29FF0 Ramp Type: Perp Initial Pass/Fail: Fail Overall Compliance: No Severity Score: 8.75

Total Cost:

1850.00

| Field Measurements/Component Compliance |                       |      |      |        |                         |      |  |
|-----------------------------------------|-----------------------|------|------|--------|-------------------------|------|--|
| Comp                                    | liance Description    | Data | Comp | liance | Description             | Data |  |
| N/A                                     | Ramp Length (in)      | 95.0 | Yes  | Ramp   | Slope (%)               | 7.5  |  |
| No                                      | Ramp Width (in)       | 46.5 | Yes  | Ramp   | XSlope (%)              | 1.3  |  |
| N/A                                     | Flare Type LT         | N/A  | N/A  | Flare  | Type RT                 | N/A  |  |
| N/A                                     | Flare Slope LT (%)    | N/A  | N/A  | Flare  | Slope RT (%)            | N/A  |  |
| N/A                                     | Flare Traversable LT? | N/A  | N/A  | Flare  | Traversable RT?         | N/A  |  |
| N/A                                     | Landing Length (in)   | N/A  | N/A  | DWS    | Provided?               | N/A  |  |
| N/A                                     | Landing Width (in)    | N/A  | N/A  | DWS    | Contrast?               | N/A  |  |
| N/A                                     | Landing Slope (%)     | N/A  | N/A  | DWS    | Length (in)             | N/A  |  |
| N/A                                     | Landing X Slope (%)   | N/A  | N/A  | DWS    | Full Width?             | N/A  |  |
| N/A                                     | Landing Curb? (Y/N)   | N/A  | N/A  | DWS    | Offset (in)             | N/A  |  |
| N/A                                     | Shared Landing?       | N/A  |      |        |                         |      |  |
| N/A                                     | Gutter Ponding?       | N/A  | N/A  | Gutte  | r Slope (%)             | N/A  |  |
| N/A                                     | Gutter Lip Ht (in)    | N/A  | N/A  | Gutte  | r X Slope (%)           | N/A  |  |
| N/A                                     | Painted X Walk1?      | No   | N/A  | Paint  | ed X Walk2?             | N/A  |  |
|                                         | X Walk 1 Direction    | To S |      | X Wa   | lk 2 Direction          | N/A  |  |
| N/A                                     | X Walk 1 Width (in)   | N/A  | N/A  | X Wa   | lk 2 Width (in)         | N/A  |  |
|                                         | X Walk 1 Slope (%)    | 1.9  |      | X Wa   | lk 2 Slope (%)          | N/A  |  |
|                                         | X Walk 1 X Slope (%)  | 0.2  |      | X Wa   | lk 2 X Slope (%)        | N/A  |  |
| N/A                                     | Ramp inside XWalk1?   | N/A  | N/A  | Ram    | inside XWalk2?          | N/A  |  |
|                                         | Road Slope (%)        | N/A  | N/A  | Clear  | Space?                  | N/A  |  |
|                                         | Road X Slope (%)      | N/A  | N/A  | Clear  | Space to XWalk (in)     | N/A  |  |
| N/A                                     | Any Obstructions?     | N/A  | N/A  | Storn  | n Grate/Utility Hazard? | N/A  |  |
|                                         | Obstruction Type      |      |      | Storn  | n Grate/Utility Type    |      |  |
|                                         |                       | N/A  |      |        |                         | N/A  |  |
|                                         |                       |      | Yes  | Surfa  | ce Condition? (G/P)     | Good |  |