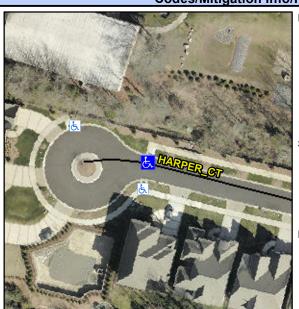

## Access Compliance Report Public Rights-of-Way (Curb Ramps)

Intersection ID: N/A Main Street: HARPER\_CT Cross Street: N/A Location: E

ADA ID: 3B6622E29FF0 Ramp Type: Perp Initial Pass/Fail: Fail Overall Compliance: No Severity Score: 8.75

## **Codes/Mitigation Info/Possible Solution**

Street 1 Name HARPER CT
Stop Condition-Street 2 None
Street 2 Name N/A
Stop Condition-Street 1 N/A

| Possible Solutions:           | <u>c</u> |  |  |
|-------------------------------|----------|--|--|
| Remove & Replace Entire Ramp. |          |  |  |
|                               | N        |  |  |
|                               | N        |  |  |
|                               | N        |  |  |
|                               | N        |  |  |
|                               | N        |  |  |
| Surveyor Notes:               | N        |  |  |
| N/A                           | N        |  |  |
|                               | N        |  |  |
|                               | N        |  |  |
|                               | N        |  |  |
| PROW/ADA:                     | N        |  |  |
| Not Found, R304.5.1           | N        |  |  |
|                               | N        |  |  |
|                               | N        |  |  |
|                               |          |  |  |