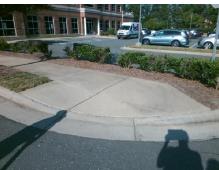

0.7

Intersection ID: 10027413 Main Street: GOLF LINKS DR N Cross Street: N/A Location: SW Initial Pass/Fail: Fail **Overall Compliance: No Severity Score:** 12.5 **ADA ID: 3B6AF40319FE** Ramp Type: PerpDiag

No

To E

N/A

7.2

Street 1 Name **GOLF LINKS DR N** Stop Condition-Street 2 StopSign **ENTRANCE** Street 2 Name Stop Condition-Street 1 StopSign Possible Solutions: Remove & Replace Curb Ramp With Two New Directional Ramps or Equivalent. Surveyor Notes: N/A PROW/ADA: Not Found, R304.2.2