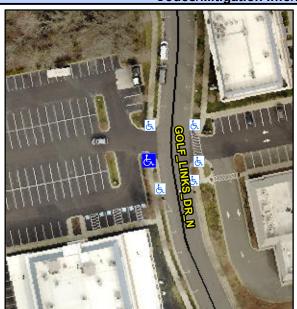

0.7

Intersection ID: 10027413 Main Street: GOLF LINKS DR N Cross Street: N/A Location: SW Initial Pass/Fail: Fail **Overall Compliance: No Severity Score:** 12.5 **ADA ID: 3B6AF40319FE** Ramp Type: PerpDiag

No

To E

N/A

7.2

Street 1 Name **GOLF LINKS DR N** Stop Condition-Street 2 StopSign **ENTRANCE** Street 2 Name Stop Condition-Street 1 StopSign Possible Solutions: Remove & Replace Curb Ramp With Two New Directional Ramps or Equivalent. Surveyor Notes: N/A PROW/ADA: Not Found, R304.2.2