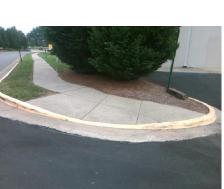

Street 1 Name None
Stop Condition-Street 1 ENTRANCE
Street 2 Name N/A
Stop Condition-Street 2 N/A

Possible Solutions:

Remove & Replace Entire Ramp.

Surveyor Notes:

N/A

PROW/ADA:

R304.5.1, R304.5.1, R304.5.3,
R304.3.2