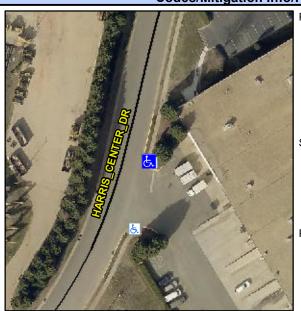

N/A

Intersection ID: 10014556 Main Street: HARRIS\_CENTER\_DR Cross Street: N/A Location: N

ADA ID: 3B6B7100C4A6 Ramp Type: Combination2 Initial Pass/Fail: Fail Overall Compliance: No Severity Score: 22.5

Street 1 Name None
Stop Condition-Street 1 ENTRANCE
Street 2 Name N/A
Stop Condition-Street 2 N/A

Possible Solutions:

Remove & Replace Entire Ramp.

Surveyor Notes:

N/A

PROW/ADA:

R304.5.1, R304.5.1, R304.5.3,
R304.3.2