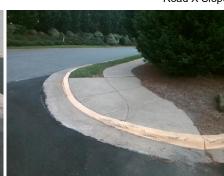

Street 1 Name None
Stop Condition-Street 1 ENTRANCE
Street 2 Name N/A
Stop Condition-Street 2 N/A

Possible Solutions:

Remove & Replace Entire Ramp.

Surveyor Notes:

N/A

PROW/ADA:

R304.5.1, R304.5.1, R304.5.3,
R304.3.2