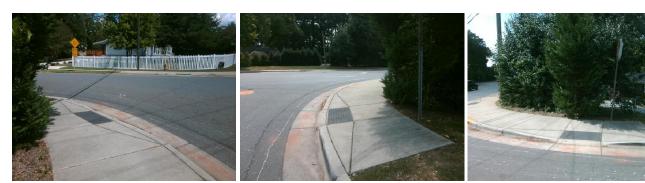

## Access Compliance Report Public Rights-of-Way (Curb Ramps)

| Intersection ID: 19188                                                                                          | Main St   | Cross Street: SHASTA LN                        |                                         |            |                       |                             | Location: | NW                          |      |
|-----------------------------------------------------------------------------------------------------------------|-----------|------------------------------------------------|-----------------------------------------|------------|-----------------------|-----------------------------|-----------|-----------------------------|------|
| ADA ID: 3B6B8BD11E16                                                                                            |           | Initial Pass/Fail: Fail Overall Compliance: No |                                         |            |                       |                             |           | 12.5                        |      |
|                                                                                                                 |           |                                                |                                         |            |                       |                             |           |                             | 12.5 |
| Codes/Mitigation Info/Possible Solution                                                                         |           |                                                | Field Measurements/Component Compliance |            |                       |                             |           |                             |      |
|                                                                                                                 |           | Possible Solutions:                            | Compliance Description                  |            | Data                  | Data Compliance Description |           | Data                        |      |
|                                                                                                                 | WAL       | Remove & Replace Entire Ramp                   | . N/                                    | / <b>A</b> | Ramp Length (in)      | 72.0                        | No        | Ramp Slope (%)              | 9.3  |
|                                                                                                                 | 一 希望      |                                                | Ye                                      | es         | Ramp Width (in)       | 48.0                        | Yes       | Ramp XSlope (%)             | 1.1  |
| 10 10 1 1 1 1 1 1 1 1 1 1 1 1 1 1 1 1 1                                                                         | 1         |                                                | N/                                      | <b>/A</b>  | Flare Type LT         | N/A                         | N/A       | Flare Type RT               | N/A  |
|                                                                                                                 |           |                                                | N                                       | / <b>A</b> | Flare Slope LT (%)    | N/A                         | N/A       | Flare Slope RT (%)          | N/A  |
| A STATE                                                                                                         | 1         |                                                | N                                       | / <b>A</b> | Flare Traversable LT? | N/A                         | N/A       | Flare Traversable RT?       | N/A  |
|                                                                                                                 |           |                                                | N                                       | / <b>A</b> | Landing Length (in)   | N/A                         | N/A       | DWS Provided?               | N/A  |
| the second se |           | Surveyor Notes:                                | N                                       | / <b>A</b> | Landing Width (in)    | N/A                         | N/A       | DWS Contrast?               | N/A  |
|                                                                                                                 | /         | N/A                                            | N                                       | / <b>A</b> | Landing Slope (%)     | N/A                         | N/A       | DWS Length (in)             | N/A  |
|                                                                                                                 | 1         | -                                              | N                                       | / <b>A</b> | Landing X Slope (%)   | N/A                         | N/A       | DWS Full Width?             | N/A  |
| C S S                                                                                                           | 5         | 1                                              | N                                       | / <b>A</b> | Landing Curb? (Y/N)   | N/A                         | N/A       | DWS Offset (in)             | N/A  |
| C.S.S.                                                                                                          |           | *                                              | N                                       | / <b>A</b> | Shared Landing?       | N/A                         |           |                             |      |
|                                                                                                                 | PAN       | PROW/ADA:                                      | N                                       | / <b>A</b> | Gutter Ponding?       | N/A                         | N/A       | Gutter Slope (%)            | N/A  |
|                                                                                                                 | ALL.      | Not Found, R304.2.2                            | N/                                      | / <b>A</b> | Gutter Lip Ht (in)    | N/A                         | N/A       | Gutter X Slope (%)          | N/A  |
|                                                                                                                 |           |                                                | N                                       | / <b>A</b> | Painted X Walk1?      | No                          | N/A       | Painted X Walk2?            | N/A  |
| A CALLER AND                                                                                                    |           | ě                                              |                                         |            | X Walk 1 Direction    | To NE                       |           | X Walk 2 Direction          | N/A  |
|                                                                                                                 |           |                                                | N                                       | / <b>A</b> | X Walk 1 Width (in)   | N/A                         | N/A       | X Walk 2 Width (in)         | N/A  |
| Street 1 Name                                                                                                   | SHASTA LN |                                                |                                         |            | X Walk 1 Slope (%)    | 4.8                         |           | X Walk 2 Slope (%)          | N/A  |
| Stop Condition-Street 2                                                                                         | StopSign  |                                                |                                         |            | X Walk 1 X Slope (%)  | 1.7                         |           | X Walk 2 X Slope (%)        | N/A  |
| Street 2 Name                                                                                                   | N/A       |                                                | N                                       | / <b>A</b> | Ramp inside XWalk1?   | N/A                         | N/A       | Ramp inside XWalk2?         | N/A  |
| Stop Condition-Street 1                                                                                         | N/A       |                                                |                                         |            | Road Slope (%)        | N/A                         | N/A       | Clear Space?                | N/A  |
|                                                                                                                 |           |                                                |                                         |            | Road X Slope (%)      | N/A                         | N/A       | Clear Space to XWalk (in)   | N/A  |
|                                                                                                                 |           |                                                | N                                       | / <b>A</b> | Any Obstructions?     | N/A                         | N/A       | Storm Grate/Utility Hazard? | N/A  |
|                                                                                                                 |           | Total Cost: \$ 1                               | 850.00                                  |            | Obstruction Type      |                             |           | Storm Grate/Utility Type    |      |
|                                                                                                                 |           |                                                |                                         |            |                       | N/A                         |           |                             | N/A  |