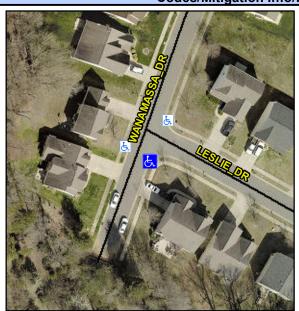

## Access Compliance Report Public Rights-of-Way (Curb Ramps)

Intersection ID: 49921 Main Street: LESLIE\_DR Cross Street: WANAMASSA\_DR Location: S

ADA ID: 3B70C3FE3193 Ramp Type: BlendTrans1 Initial Pass/Fail: Fail Overall Compliance: No Severity Score: 8.75