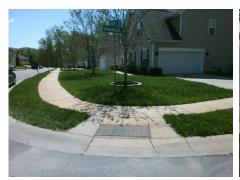

## Field Measurements/Component Compliance

Street 1 Name
Stop Condition-Street 1
Street 2 Name
Stop Condition-Street 2

LESLIE DR StopSign WANAMASSA DR None Possible Solutions:

Remove & Replace Curb Ramp With Two New Directional Ramps or Equivalent.

Surveyor Notes:

N/A

PROW/ADA:

Not Found, R304.5.1

Total Cost: \$ 3200.00

| Compliance Description |                       | Data  | Compliance Description |                             | Data  |
|------------------------|-----------------------|-------|------------------------|-----------------------------|-------|
| N/A                    | Ramp Length (in)      | 47.5  | Yes                    | BlendTrans Slope (%)        | 3.2   |
| No                     | Ramp Width (in)       | 47.0  | Yes                    | BlendTrans XSlope (%)       | 0.3   |
| N/A                    | Flare Type LT         | N/A   | N/A                    | Flare Type RT               | N/A   |
| N/A                    | Flare Slope LT (%)    | N/A   | N/A                    | Flare Slope RT (%)          | N/A   |
| N/A                    | Flare Traversable LT? | N/A   | N/A                    | Flare Traversable RT?       | N/A   |
| N/A                    | Landing Length (in)   | N/A   | N/A                    | DWS Provided?               | N/A   |
| N/A                    | Landing Width (in)    | N/A   | N/A                    | DWS Contrast?               | N/A   |
| N/A                    | Landing Slope (%)     | N/A   | N/A                    | DWS Length (in)             | N/A   |
| N/A                    | Landing X Slope (%)   | N/A   | N/A                    | DWS Full Width?             | N/A   |
| N/A                    | Landing Curb? (Y/N)   | N/A   | N/A                    | DWS Offset (in)             | N/A   |
| N/A                    | Shared Landing?       | N/A   |                        |                             |       |
| N/A                    | Gutter Ponding?       | N/A   | N/A                    | Gutter Slope (%)            | N/A   |
| N/A                    | Gutter Lip Ht (in)    | N/A   | N/A                    | Gutter X Slope (%)          | N/A   |
| N/A                    | Painted X Walk1?      | No    | N/A                    | Painted X Walk2?            | No    |
|                        | X Walk 1 Direction    | To NE |                        | X Walk 2 Direction          | To NW |
|                        | X Walk 1 Width (in)   | N/A   |                        | X Walk 2 Width (in)         | N/A   |
|                        | X Walk 1 Slope (%)    | 2.0   |                        | X Walk 2 Slope (%)          | 2.1   |
|                        | X Walk 1 X Slope (%)  | 1.6   |                        | X Walk 2 X Slope (%)        | 1.9   |
| N/A                    | Ramp inside XWalk1?   | N/A   | N/A                    | Ramp inside XWalk2?         | N/A   |
|                        | Road Slope (%)        | 0.3   |                        | Clear Space?                | N/A   |
|                        | Road X Slope (%)      | 3.2   | N/A                    | Clear Space to XWalk (in)   | N/A   |
| N/A                    | Any Obstructions?     | N/A   | N/A                    | Storm Grate/Utility Hazard? | N/A   |
|                        | Obstruction Type      |       | l                      | Storm Grate/Utility Type    |       |
|                        |                       | N/A   |                        |                             | N/A   |
|                        |                       |       | Yes                    | Surface Condition? (G/P)    | Good  |
|                        |                       |       | No                     | Curb Slope (%)              | 20.2  |