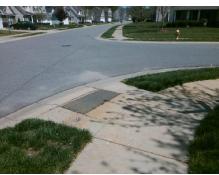

## Field Measurements/Component Compliance

Street 1 Name
Stop Condition-Street 1
Street 2 Name
Stop Condition-Street 2

LESLIE DR StopSign WANAMASSA DR None Possible Solutions:

Remove & Replace Curb Ramp With Two New Directional Ramps or Equivalent.

Surveyor Notes:

N/A

PROW/ADA:

Not Found, R304.5.1

Total Cost: \$ 3200.00

| Compliance Description |                       | Data  | Compliance Description |                             | Data  |
|------------------------|-----------------------|-------|------------------------|-----------------------------|-------|
| N/A                    | Ramp Length (in)      | 47.5  | Yes                    | BlendTrans Slope (%)        | 3.2   |
| No                     | Ramp Width (in)       | 47.0  | Yes                    | BlendTrans XSlope (%)       | 0.3   |
| N/A                    | Flare Type LT         | N/A   | N/A                    | Flare Type RT               | N/A   |
| N/A                    | Flare Slope LT (%)    | N/A   | N/A                    | Flare Slope RT (%)          | N/A   |
| N/A                    | Flare Traversable LT? | N/A   | N/A                    | Flare Traversable RT?       | N/A   |
| N/A                    | Landing Length (in)   | N/A   | N/A                    | DWS Provided?               | N/A   |
| N/A                    | Landing Width (in)    | N/A   | N/A                    | DWS Contrast?               | N/A   |
| N/A                    | Landing Slope (%)     | N/A   | N/A                    | DWS Length (in)             | N/A   |
| N/A                    | Landing X Slope (%)   | N/A   | N/A                    | DWS Full Width?             | N/A   |
| N/A                    | Landing Curb? (Y/N)   | N/A   | N/A                    | DWS Offset (in)             | N/A   |
| N/A                    | Shared Landing?       | N/A   |                        |                             |       |
| N/A                    | Gutter Ponding?       | N/A   | N/A                    | Gutter Slope (%)            | N/A   |
| N/A                    | Gutter Lip Ht (in)    | N/A   | N/A                    | Gutter X Slope (%)          | N/A   |
| N/A                    | Painted X Walk1?      | No    | N/A                    | Painted X Walk2?            | No    |
|                        | X Walk 1 Direction    | To NE |                        | X Walk 2 Direction          | To NW |
|                        | X Walk 1 Width (in)   | N/A   |                        | X Walk 2 Width (in)         | N/A   |
|                        | X Walk 1 Slope (%)    | 2.0   |                        | X Walk 2 Slope (%)          | 2.1   |
|                        | X Walk 1 X Slope (%)  | 1.6   |                        | X Walk 2 X Slope (%)        | 1.9   |
| N/A                    | Ramp inside XWalk1?   | N/A   | N/A                    | Ramp inside XWalk2?         | N/A   |
|                        | Road Slope (%)        | 0.3   |                        | Clear Space?                | N/A   |
|                        | Road X Slope (%)      | 3.2   | N/A                    | Clear Space to XWalk (in)   | N/A   |
| N/A                    | Any Obstructions?     | N/A   | N/A                    | Storm Grate/Utility Hazard? | N/A   |
|                        | Obstruction Type      |       | l                      | Storm Grate/Utility Type    |       |
|                        |                       | N/A   |                        |                             | N/A   |
|                        |                       |       | Yes                    | Surface Condition? (G/P)    | Good  |
|                        |                       |       | No                     | Curb Slope (%)              | 20.2  |