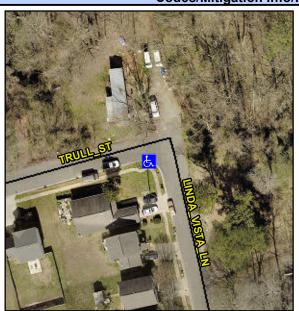

## **Access Compliance Report Public Rights-of-Way** (Curb Ramps)

Main Street: LINDA VISTA LN Intersection ID: 4965 **Cross Street: TRULL ST** Location: SW Initial Pass/Fail: Fail **Overall Compliance: No Severity Score:** 25 ADA ID: 3B8072725693 Ramp Type: BlendTrans1