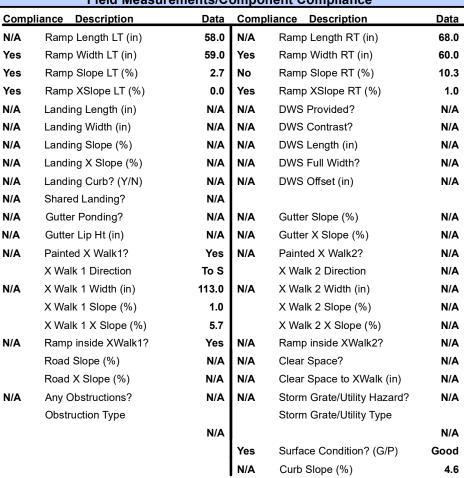

## Field Measurements/Component Compliance

Street 1 Name ARDREY KELL RD
Stop Condition-Street 1 Signal
Street 2 Name N/A
Stop Condition-Street 2 N/A

| Possible Solutions:           |
|-------------------------------|
| Remove & Replace Entire Ramp. |
|                               |
|                               |
|                               |
|                               |
| Surveyor Notes:               |
| LT RP < 5%                    |
|                               |
|                               |
|                               |
| PROW/ADA:                     |
| R304.3.2                      |
|                               |
|                               |
|                               |
|                               |
|                               |