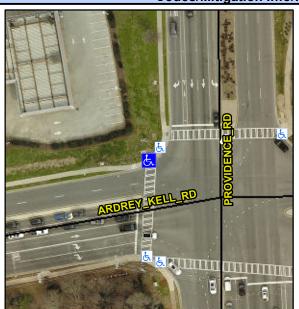

## Access Compliance Report Public Rights-of-Way (Curb Ramps)

Intersection ID: 44419 Main Street: ARDREY\_KELL\_RD Cross Street: PROVIDENCE\_RD Location: NW

ADA ID: 3B81E9958EAA Ramp Type: Para Initial Pass/Fail: Fail Overall Compliance: No Severity Score: 12.5

## Field Measurements/Component Compliance

Street 1 Name ARDREY KELL RD
Stop Condition-Street 1 Signal
Street 2 Name N/A
Stop Condition-Street 2 N/A

| Possible Solutions:           |
|-------------------------------|
| Remove & Replace Entire Ramp. |
|                               |
|                               |
|                               |
|                               |
| Surveyor Notes:               |
| LT RP < 5%                    |
|                               |
|                               |
|                               |
| PROW/ADA:                     |
| R304.3.2                      |
|                               |
|                               |
|                               |
|                               |
|                               |