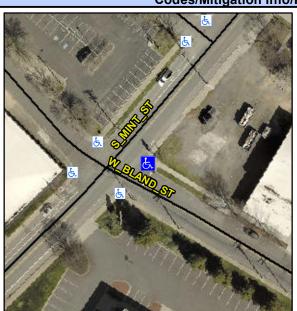

## Access Compliance Report Public Rights-of-Way (Curb Ramps)

Intersection ID: 13056 Main Street: S\_MINT\_ST Cross Street: W\_BLAND\_ST Location: E

ADA ID: 3B82B48502DD Ramp Type: PerpDiag Initial Pass/Fail: Fail Overall Compliance: No Severity Score: 8.75