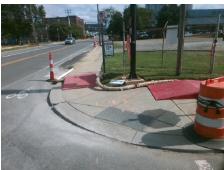

## Field Measurements/Component Compliance

Street 1 Name
Stop Condition-Street 2
Street 2 Name
Stop Condition-Street 1

S MINT ST None W BLAND ST StopSign Possible Solutions:

Remove & Replace Curb Ramp With Two New Directional Ramps or Equivalent.

Surveyor Notes:

N/A

PROW/ADA:

R304.5.1

Total Cost: \$ 3200.00

| Field Measurements/Component Compnance |                       |       |                        |                             |       |
|----------------------------------------|-----------------------|-------|------------------------|-----------------------------|-------|
| Compliance Description                 |                       | Data  | Compliance Description |                             | Data  |
| N/A                                    | Ramp Length (in)      | 59.0  | Yes                    | Ramp Slope (%)              | 6.7   |
| No                                     | Ramp Width (in)       | 43.0  | Yes                    | Ramp XSlope (%)             | 0.0   |
| N/A                                    | Flare Type LT         | N/A   | N/A                    | Flare Type RT               | N/A   |
| N/A                                    | Flare Slope LT (%)    | N/A   | N/A                    | Flare Slope RT (%)          | N/A   |
| N/A                                    | Flare Traversable LT? | N/A   | N/A                    | Flare Traversable RT?       | N/A   |
| N/A                                    | Landing Length (in)   | N/A   | N/A                    | DWS Provided?               | N/A   |
| N/A                                    | Landing Width (in)    | N/A   | N/A                    | DWS Contrast?               | N/A   |
| N/A                                    | Landing Slope (%)     | N/A   | N/A                    | DWS Length (in)             | N/A   |
| N/A                                    | Landing X Slope (%)   | N/A   | N/A                    | DWS Full Width?             | N/A   |
| N/A                                    | Landing Curb? (Y/N)   | N/A   | N/A                    | DWS Offset (in)             | N/A   |
| N/A                                    | Shared Landing?       | N/A   |                        |                             |       |
| N/A                                    | Gutter Ponding?       | N/A   | N/A                    | Gutter Slope (%)            | N/A   |
| N/A                                    | Gutter Lip Ht (in)    | N/A   | N/A                    | Gutter X Slope (%)          | N/A   |
| N/A                                    | Painted X Walk1?      | No    | N/A                    | Painted X Walk2?            | No    |
|                                        | X Walk 1 Direction    | To NW |                        | X Walk 2 Direction          | To SW |
| N/A                                    | X Walk 1 Width (in)   | N/A   | N/A                    | X Walk 2 Width (in)         | N/A   |
|                                        | X Walk 1 Slope (%)    | 4.7   |                        | X Walk 2 Slope (%)          | 5.8   |
|                                        | X Walk 1 X Slope (%)  | 4.3   |                        | X Walk 2 X Slope (%)        | 1.2   |
| N/A                                    | Ramp inside XWalk1?   | N/A   | N/A                    | Ramp inside XWalk2?         | N/A   |
|                                        | Road Slope (%)        | 0.9   | N/A                    | Clear Space?                | N/A   |
|                                        | Road X Slope (%)      | 5.9   | N/A                    | Clear Space to XWalk (in)   | N/A   |
| N/A                                    | Any Obstructions?     | N/A   | N/A                    | Storm Grate/Utility Hazard? | N/A   |
|                                        | Obstruction Type      |       |                        | Storm Grate/Utility Type    |       |
|                                        |                       | N/A   |                        |                             | N/A   |
|                                        |                       |       | Yes                    | Surface Condition? (G/P)    | Good  |
|                                        |                       |       |                        |                             |       |