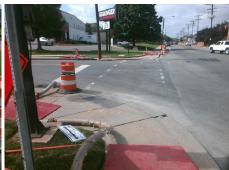

## Field Measurements/Component Compliance

Street 1 Name
Stop Condition-Street 2
Street 2 Name
Stop Condition-Street 1

S MINT ST None W BLAND ST StopSign Possible Solutions:

Remove & Replace Curb Ramp With Two New Directional Ramps or Equivalent.

Surveyor Notes:

N/A

PROW/ADA:

R304.5.1

Total Cost: \$ 3200.00

| Field Measurements/Component Compnance |                       |       |                        |                             |       |
|----------------------------------------|-----------------------|-------|------------------------|-----------------------------|-------|
| Compliance Description                 |                       | Data  | Compliance Description |                             | Data  |
| N/A                                    | Ramp Length (in)      | 59.0  | Yes                    | Ramp Slope (%)              | 6.7   |
| No                                     | Ramp Width (in)       | 43.0  | Yes                    | Ramp XSlope (%)             | 0.0   |
| N/A                                    | Flare Type LT         | N/A   | N/A                    | Flare Type RT               | N/A   |
| N/A                                    | Flare Slope LT (%)    | N/A   | N/A                    | Flare Slope RT (%)          | N/A   |
| N/A                                    | Flare Traversable LT? | N/A   | N/A                    | Flare Traversable RT?       | N/A   |
| N/A                                    | Landing Length (in)   | N/A   | N/A                    | DWS Provided?               | N/A   |
| N/A                                    | Landing Width (in)    | N/A   | N/A                    | DWS Contrast?               | N/A   |
| N/A                                    | Landing Slope (%)     | N/A   | N/A                    | DWS Length (in)             | N/A   |
| N/A                                    | Landing X Slope (%)   | N/A   | N/A                    | DWS Full Width?             | N/A   |
| N/A                                    | Landing Curb? (Y/N)   | N/A   | N/A                    | DWS Offset (in)             | N/A   |
| N/A                                    | Shared Landing?       | N/A   |                        |                             |       |
| N/A                                    | Gutter Ponding?       | N/A   | N/A                    | Gutter Slope (%)            | N/A   |
| N/A                                    | Gutter Lip Ht (in)    | N/A   | N/A                    | Gutter X Slope (%)          | N/A   |
| N/A                                    | Painted X Walk1?      | No    | N/A                    | Painted X Walk2?            | No    |
|                                        | X Walk 1 Direction    | To NW |                        | X Walk 2 Direction          | To SW |
| N/A                                    | X Walk 1 Width (in)   | N/A   | N/A                    | X Walk 2 Width (in)         | N/A   |
|                                        | X Walk 1 Slope (%)    | 4.7   |                        | X Walk 2 Slope (%)          | 5.8   |
|                                        | X Walk 1 X Slope (%)  | 4.3   |                        | X Walk 2 X Slope (%)        | 1.2   |
| N/A                                    | Ramp inside XWalk1?   | N/A   | N/A                    | Ramp inside XWalk2?         | N/A   |
|                                        | Road Slope (%)        | 0.9   | N/A                    | Clear Space?                | N/A   |
|                                        | Road X Slope (%)      | 5.9   | N/A                    | Clear Space to XWalk (in)   | N/A   |
| N/A                                    | Any Obstructions?     | N/A   | N/A                    | Storm Grate/Utility Hazard? | N/A   |
|                                        | Obstruction Type      |       |                        | Storm Grate/Utility Type    |       |
|                                        |                       | N/A   |                        |                             | N/A   |
|                                        |                       |       | Yes                    | Surface Condition? (G/P)    | Good  |
|                                        |                       |       |                        |                             |       |