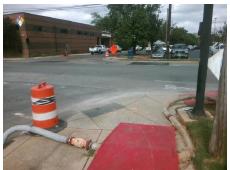

## Field Measurements/Component Compliance

Street 1 Name
Stop Condition-Street 2
Street 2 Name
Stop Condition-Street 1

S MINT ST None W BLAND ST StopSign Possible Solutions:

Remove & Replace Curb Ramp With Two New Directional Ramps or Equivalent.

Surveyor Notes:

N/A

PROW/ADA:

R304.5.1

Total Cost: \$ 3200.00

| Field Measurements/Component Compnance |                       |       |                        |                             |       |
|----------------------------------------|-----------------------|-------|------------------------|-----------------------------|-------|
| Compliance Description                 |                       | Data  | Compliance Description |                             | Data  |
| N/A                                    | Ramp Length (in)      | 59.0  | Yes                    | Ramp Slope (%)              | 6.7   |
| No                                     | Ramp Width (in)       | 43.0  | Yes                    | Ramp XSlope (%)             | 0.0   |
| N/A                                    | Flare Type LT         | N/A   | N/A                    | Flare Type RT               | N/A   |
| N/A                                    | Flare Slope LT (%)    | N/A   | N/A                    | Flare Slope RT (%)          | N/A   |
| N/A                                    | Flare Traversable LT? | N/A   | N/A                    | Flare Traversable RT?       | N/A   |
| N/A                                    | Landing Length (in)   | N/A   | N/A                    | DWS Provided?               | N/A   |
| N/A                                    | Landing Width (in)    | N/A   | N/A                    | DWS Contrast?               | N/A   |
| N/A                                    | Landing Slope (%)     | N/A   | N/A                    | DWS Length (in)             | N/A   |
| N/A                                    | Landing X Slope (%)   | N/A   | N/A                    | DWS Full Width?             | N/A   |
| N/A                                    | Landing Curb? (Y/N)   | N/A   | N/A                    | DWS Offset (in)             | N/A   |
| N/A                                    | Shared Landing?       | N/A   |                        |                             |       |
| N/A                                    | Gutter Ponding?       | N/A   | N/A                    | Gutter Slope (%)            | N/A   |
| N/A                                    | Gutter Lip Ht (in)    | N/A   | N/A                    | Gutter X Slope (%)          | N/A   |
| N/A                                    | Painted X Walk1?      | No    | N/A                    | Painted X Walk2?            | No    |
|                                        | X Walk 1 Direction    | To NW |                        | X Walk 2 Direction          | To SW |
| N/A                                    | X Walk 1 Width (in)   | N/A   | N/A                    | X Walk 2 Width (in)         | N/A   |
|                                        | X Walk 1 Slope (%)    | 4.7   |                        | X Walk 2 Slope (%)          | 5.8   |
|                                        | X Walk 1 X Slope (%)  | 4.3   |                        | X Walk 2 X Slope (%)        | 1.2   |
| N/A                                    | Ramp inside XWalk1?   | N/A   | N/A                    | Ramp inside XWalk2?         | N/A   |
|                                        | Road Slope (%)        | 0.9   | N/A                    | Clear Space?                | N/A   |
|                                        | Road X Slope (%)      | 5.9   | N/A                    | Clear Space to XWalk (in)   | N/A   |
| N/A                                    | Any Obstructions?     | N/A   | N/A                    | Storm Grate/Utility Hazard? | N/A   |
|                                        | Obstruction Type      |       |                        | Storm Grate/Utility Type    |       |
|                                        |                       | N/A   |                        |                             | N/A   |
|                                        |                       |       | Yes                    | Surface Condition? (G/P)    | Good  |
|                                        |                       |       |                        |                             |       |