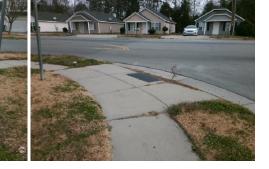

## Access Compliance Report Public Rights-of-Way (Curb Ramps)

| Intersection ID: 42554                                                                                           | Main Str      | reet: ENEIDA_SUE_DR        | Cro     | Cross Street: TODDVILLE RD                     |                       |      |                             | Location:                   | N   |
|------------------------------------------------------------------------------------------------------------------|---------------|----------------------------|---------|------------------------------------------------|-----------------------|------|-----------------------------|-----------------------------|-----|
|                                                                                                                  |               |                            |         |                                                |                       |      |                             |                             |     |
| ADA ID: 3B86CF0CE510 Ramp Type: Perp                                                                             |               |                            | Initi   | Initial Pass/Fail: Fail Overall Compliance: No |                       |      | o Severity Score:           | 1.25                        |     |
| Codes/Mitigation Info/Possible Solution                                                                          |               |                            |         | Field Measurements/Component Compliance        |                       |      |                             |                             |     |
|                                                                                                                  | -             | Possible Solutions:        |         | Compliance Description                         |                       |      | Data Compliance Description |                             |     |
| and the second                                                                                                   |               | Remove & Replace Entire Ra | mp.     | N/A                                            | Ramp Length (in)      | 48.0 | Yes                         | Ramp Slope (%)              | 6.5 |
|                                                                                                                  |               |                            |         | Yes                                            | Ramp Width (in)       | 58.0 | No                          | Ramp XSlope (%)             | 2.1 |
|                                                                                                                  | AND MANY      |                            |         | N/A                                            | Flare Type LT         | N/A  | N/A                         | Flare Type RT               | N/A |
|                                                                                                                  | 1 1           |                            |         | N/A                                            | Flare Slope LT (%)    | N/A  | N/A                         | Flare Slope RT (%)          | N/A |
|                                                                                                                  | OT THE STATE  |                            |         | N/A                                            | Flare Traversable LT? | N/A  | N/A                         | Flare Traversable RT?       | N/A |
|                                                                                                                  |               |                            |         | N/A                                            | Landing Length (in)   | N/A  | N/A                         | DWS Provided?               | N/A |
| ENERGY                                                                                                           |               | Surveyor Notes:            |         | N/A                                            | Landing Width (in)    | N/A  | N/A                         | DWS Contrast?               | N/A |
|                                                                                                                  |               | N/A                        |         | N/A                                            | Landing Slope (%)     | N/A  | N/A                         | DWS Length (in)             | N/A |
| ENEIDA SUE DR                                                                                                    |               | 4                          |         | N/A                                            | Landing X Slope (%)   | N/A  | N/A                         | DWS Full Width?             | N/A |
| The second                                                                                                       |               |                            |         | N/A                                            | Landing Curb? (Y/N)   | N/A  | N/A                         | DWS Offset (in)             | N/A |
| the second second                                                                                                |               |                            |         | N/A                                            | Shared Landing?       | N/A  |                             |                             |     |
| A CONTRACTOR                                                                                                     | () and        | PROW/ADA:                  |         | N/A                                            | Gutter Ponding?       | N/A  | N/A                         | Gutter Slope (%)            | N/A |
| The BILL                                                                                                         |               | Not Found, R304.5.3        |         | N/A                                            | Gutter Lip Ht (in)    | 0.5  | N/A                         | Gutter X Slope (%)          | N/A |
|                                                                                                                  | The second    | ŕ                          |         | N/A                                            | Painted X Walk1?      | No   | N/A                         | Painted X Walk2?            | N/A |
| An and a second and a |               |                            |         |                                                | X Walk 1 Direction    | To S |                             | X Walk 2 Direction          | N/A |
|                                                                                                                  |               | 8                          |         | N/A                                            | X Walk 1 Width (in)   | N/A  | N/A                         | X Walk 2 Width (in)         | N/A |
| Street 1 Name                                                                                                    | ENEIDA SUE DR |                            |         |                                                | X Walk 1 Slope (%)    | 0.1  |                             | X Walk 2 Slope (%)          | N/A |
| Stop Condition-Street 2                                                                                          | StopSign      |                            |         |                                                | X Walk 1 X Slope (%)  | 4.1  |                             | X Walk 2 X Slope (%)        | N/A |
| Street 2 Name                                                                                                    | N/A           |                            |         | N/A                                            | Ramp inside XWalk1?   | N/A  | N/A                         | Ramp inside XWalk2?         | N/A |
| Stop Condition-Street 1                                                                                          | N/A           |                            |         |                                                | Road Slope (%)        | N/A  | N/A                         | Clear Space?                | N/A |
|                                                                                                                  |               |                            |         |                                                | Road X Slope (%)      | N/A  | N/A                         | Clear Space to XWalk (in)   | N/A |
|                                                                                                                  |               |                            |         | N/A                                            | Any Obstructions?     | N/A  | N/A                         | Storm Grate/Utility Hazard? | N/A |
|                                                                                                                  |               | Total Cost: \$             | 1850.00 |                                                | Obstruction Type      |      |                             | Storm Grate/Utility Type    |     |
|                                                                                                                  |               |                            |         |                                                |                       | N/A  |                             |                             | N/A |