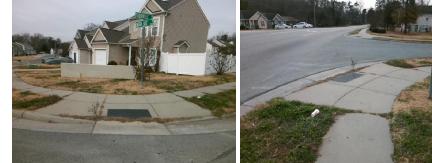

## Access Compliance Report Public Rights-of-Way (Curb Ramps)

| Intersection ID: 42554                                                                                           | Main Str      | reet: ENEIDA_SUE_DR        | Cro     | Cross Street: TODDVILLE RD                     |                       |      |                             | Location:                   | N   |
|------------------------------------------------------------------------------------------------------------------|---------------|----------------------------|---------|------------------------------------------------|-----------------------|------|-----------------------------|-----------------------------|-----|
|                                                                                                                  |               |                            |         |                                                |                       |      |                             |                             |     |
| ADA ID: 3B86CF0CE510 Ramp Type: Perp                                                                             |               |                            | Initi   | Initial Pass/Fail: Fail Overall Compliance: No |                       |      | o Severity Score:           | 1.25                        |     |
| Codes/Mitigation Info/Possible Solution                                                                          |               |                            |         | Field Measurements/Component Compliance        |                       |      |                             |                             |     |
|                                                                                                                  | -             | Possible Solutions:        |         | Compliance Description                         |                       |      | Data Compliance Description |                             |     |
| and the second                                                                                                   |               | Remove & Replace Entire Ra | mp.     | N/A                                            | Ramp Length (in)      | 48.0 | Yes                         | Ramp Slope (%)              | 6.5 |
|                                                                                                                  |               |                            |         | Yes                                            | Ramp Width (in)       | 58.0 | No                          | Ramp XSlope (%)             | 2.1 |
|                                                                                                                  | AND MANY      |                            |         | N/A                                            | Flare Type LT         | N/A  | N/A                         | Flare Type RT               | N/A |
|                                                                                                                  | 1 1           |                            |         | N/A                                            | Flare Slope LT (%)    | N/A  | N/A                         | Flare Slope RT (%)          | N/A |
|                                                                                                                  | OT THE STATE  |                            |         | N/A                                            | Flare Traversable LT? | N/A  | N/A                         | Flare Traversable RT?       | N/A |
|                                                                                                                  |               |                            |         | N/A                                            | Landing Length (in)   | N/A  | N/A                         | DWS Provided?               | N/A |
| ENERGY                                                                                                           |               | Surveyor Notes:            |         | N/A                                            | Landing Width (in)    | N/A  | N/A                         | DWS Contrast?               | N/A |
|                                                                                                                  |               | N/A                        |         | N/A                                            | Landing Slope (%)     | N/A  | N/A                         | DWS Length (in)             | N/A |
| ENEIDA SUE DR                                                                                                    |               | 4                          |         | N/A                                            | Landing X Slope (%)   | N/A  | N/A                         | DWS Full Width?             | N/A |
| The second                                                                                                       |               |                            |         | N/A                                            | Landing Curb? (Y/N)   | N/A  | N/A                         | DWS Offset (in)             | N/A |
| the second second                                                                                                |               |                            |         | N/A                                            | Shared Landing?       | N/A  |                             |                             |     |
| A CONTRACTOR                                                                                                     | () and        | PROW/ADA:                  |         | N/A                                            | Gutter Ponding?       | N/A  | N/A                         | Gutter Slope (%)            | N/A |
| The BILL                                                                                                         |               | Not Found, R304.5.3        |         | N/A                                            | Gutter Lip Ht (in)    | 0.5  | N/A                         | Gutter X Slope (%)          | N/A |
|                                                                                                                  | The second    | ŕ                          |         | N/A                                            | Painted X Walk1?      | No   | N/A                         | Painted X Walk2?            | N/A |
| An and a second and a |               |                            |         |                                                | X Walk 1 Direction    | To S |                             | X Walk 2 Direction          | N/A |
|                                                                                                                  |               | 8                          |         | N/A                                            | X Walk 1 Width (in)   | N/A  | N/A                         | X Walk 2 Width (in)         | N/A |
| Street 1 Name                                                                                                    | ENEIDA SUE DR |                            |         |                                                | X Walk 1 Slope (%)    | 0.1  |                             | X Walk 2 Slope (%)          | N/A |
| Stop Condition-Street 2                                                                                          | StopSign      |                            |         |                                                | X Walk 1 X Slope (%)  | 4.1  |                             | X Walk 2 X Slope (%)        | N/A |
| Street 2 Name                                                                                                    | N/A           |                            |         | N/A                                            | Ramp inside XWalk1?   | N/A  | N/A                         | Ramp inside XWalk2?         | N/A |
| Stop Condition-Street 1                                                                                          | N/A           |                            |         |                                                | Road Slope (%)        | N/A  | N/A                         | Clear Space?                | N/A |
|                                                                                                                  |               |                            |         |                                                | Road X Slope (%)      | N/A  | N/A                         | Clear Space to XWalk (in)   | N/A |
|                                                                                                                  |               |                            |         | N/A                                            | Any Obstructions?     | N/A  | N/A                         | Storm Grate/Utility Hazard? | N/A |
|                                                                                                                  |               | Total Cost: \$             | 1850.00 |                                                | Obstruction Type      |      |                             | Storm Grate/Utility Type    |     |
|                                                                                                                  |               |                            |         |                                                |                       | N/A  |                             |                             | N/A |