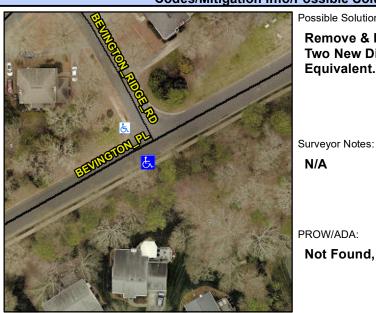

## **Access Compliance Report Public Rights-of-Way** (Curb Ramps)

Intersection ID: 26310 Main Street: BEVINGTON\_PL **Cross Street: BEVINGTON RIDGE RD** Location: ADA ID: 3B882EBB3777 Ramp Type: BlendTrans1 Initial Pass/Fail: Fail **Overall Compliance: No Severity Score:** 10

## Field Measurements/Component Compliance

**BEVINGTON PL** Street 1 Name Stop Condition-Street 1 None Street 2 Name N/A Stop Condition-Street 2 N/A Possible Solutions: Remove & Replace Curb Ramp With **Two New Directional Ramps or** Equivalent.