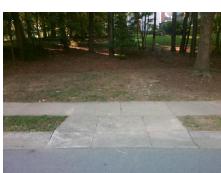

## Field Measurements/Component Compliance

**BEVINGTON PL** Street 1 Name Stop Condition-Street 1 None Street 2 Name N/A Stop Condition-Street 2 N/A Possible Solutions: Remove & Replace Curb Ramp With **Two New Directional Ramps or** Equivalent.

N/A

PROW/ADA:

Not Found, R304.5.1, R304.5.3

Total Cost:

3200.00

| Compl | liance Description    | Data  | Comp | liance Description          | Data |
|-------|-----------------------|-------|------|-----------------------------|------|
| N/A   | Ramp Length (in)      | 34.0  | Yes  | BlendTrans Slope (%)        | 3.9  |
| No    | Ramp Width (in)       | 46.0  | No   | BlendTrans XSlope (%)       | 4.6  |
| N/A   | Flare Type LT         | N/A   | N/A  | Flare Type RT               | N/A  |
| N/A   | Flare Slope LT (%)    | N/A   | N/A  | Flare Slope RT (%)          | N/A  |
| N/A   | Flare Traversable LT? | N/A   | N/A  | Flare Traversable RT?       | N/A  |
| N/A   | Landing Length (in)   | N/A   | N/A  | DWS Provided?               | N/A  |
| N/A   | Landing Width (in)    | N/A   | N/A  | DWS Contrast?               | N/A  |
| N/A   | Landing Slope (%)     | N/A   | N/A  | DWS Length (in)             | N/A  |
| N/A   | Landing X Slope (%)   | N/A   | N/A  | DWS Full Width?             | N/A  |
| N/A   | Landing Curb? (Y/N)   | N/A   | N/A  | DWS Offset (in)             | N/A  |
| N/A   | Shared Landing?       | N/A   |      |                             |      |
| N/A   | Gutter Ponding?       | N/A   | N/A  | Gutter Slope (%)            | N/A  |
| N/A   | Gutter Lip Ht (in)    | N/A   | N/A  | Gutter X Slope (%)          | N/A  |
| N/A   | Painted X Walk1?      | No    | N/A  | Painted X Walk2?            | N/A  |
|       | X Walk 1 Direction    | To NW |      | X Walk 2 Direction          | N/A  |
|       | X Walk 1 Width (in)   | N/A   |      | X Walk 2 Width (in)         | N/A  |
|       | X Walk 1 Slope (%)    | 4.6   |      | X Walk 2 Slope (%)          | N/A  |
|       | X Walk 1 X Slope (%)  | 2.7   |      | X Walk 2 X Slope (%)        | N/A  |
| N/A   | Ramp inside XWalk1?   | N/A   | N/A  | Ramp inside XWalk2?         | N/A  |
|       | Road Slope (%)        | 2.7   |      | Clear Space?                | N/A  |
|       | Road X Slope (%)      | 4.6   | N/A  | Clear Space to XWalk (in)   | N/A  |
| N/A   | Any Obstructions?     | N/A   | N/A  | Storm Grate/Utility Hazard? | N/A  |
|       | Obstruction Type      |       |      | Storm Grate/Utility Type    |      |
|       |                       | N/A   |      |                             | N/A  |
|       |                       |       | Yes  | Surface Condition? (G/P)    | Good |
|       |                       |       | No   | Curb Slope (%)              | 8.7  |