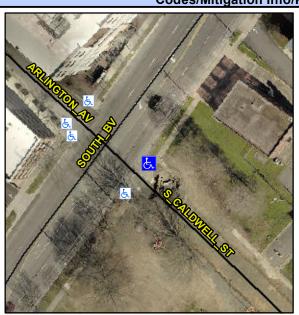

## Access Compliance Report Public Rights-of-Way (Curb Ramps)

Intersection ID: 13568 Main Street: ARLINGTON\_AV Cross Street: SOUTH\_BV Location: SE

ADA ID: 3B88711A0844 Ramp Type: PerpDiag Initial Pass/Fail: Fail Overall Compliance: No Severity Score: 21.25

## Field Measurements/Component Compliance

Street 1 Name
SOUTH BV
Stop Condition-Street 2
None
Street 2 Name
ARLINGTON AV
Stop Condition-Street 1
StopSign

Possible Solutions:

Remove & Replace Curb Ramp With
Two New Directional Ramps or
Equivalent.

Surveyor Notes:

N/A

PROW/ADA:

R304.5.1, R304.5.3

Total Cost: \$ 3200.00

Compliance Description Data Compliance Description Data Yes N/A Ramp Length (in) 60.0 Ramp Slope (%) 6.6 No No Ramp Width (in) 42.0 Ramp XSlope (%) 5.4 N/A N/A Flare Type LT N/A Flare Type RT N/A N/A N/A N/A Flare Slope RT (%) N/A Flare Slope LT (%) N/A Flare Traversable LT? N/A N/A Flare Traversable RT? N/A N/A N/A N/A **DWS Provided?** N/A Landing Length (in) N/A Landing Width (in) N/A N/A **DWS Contrast?** N/A N/A N/A N/A Landing Slope (%) DWS Length (in) N/A N/A Landing X Slope (%) N/A N/A DWS Full Width? N/A N/A Landing Curb? (Y/N) N/A N/A DWS Offset (in) N/A N/A N/A Shared Landing? N/A **Gutter Ponding?** N/A N/A Gutter Slope (%) N/A N/A Gutter Lip Ht (in) 1.0 N/A Gutter X Slope (%) N/A N/A Painted X Walk1? No N/A Painted X Walk2? Yes X Walk 1 Direction To NW X Walk 2 Direction To SW N/A N/A 118.0 X Walk 1 Width (in) X Walk 2 Width (in) X Walk 1 Slope (%) 3.8 X Walk 2 Slope (%) 1.4 X Walk 1 X Slope (%) 3.1 X Walk 2 X Slope (%) 6.8 N/A N/A N/A Ramp inside XWalk2? Ramp inside XWalk1? Yes Road Slope (%) 3.9 N/A Clear Space? N/A N/A Road X Slope (%) 3.5 Clear Space to XWalk (in) N/A N/A N/A N/A Any Obstructions? Storm Grate/Utility Hazard? N/A **Obstruction Type** Storm Grate/Utility Type N/A N/A Yes Surface Condition? (G/P) Good