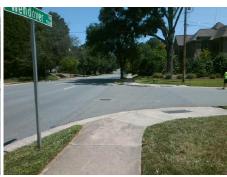

## Field Measurements/Component Compliance

Street 1 Name Stop Condition-Street 2 Street 2 Name Stop Condition-Street 1

**VERNON DR** StopSign S WENDOVER RD None

Remove & Replace Curb Ramp With Two New Directional Ramps or Equivalent.

Surveyor Notes:

N/A

PROW/ADA:

Not Found, R304.2.2, R304.5.3

Total Cost: 3200.00

| Comp | oliance Description   | Data  | Comp | oliance Description         | Data  |
|------|-----------------------|-------|------|-----------------------------|-------|
| N/A  | Ramp Length (in)      | 88.0  | No   | Ramp Slope (%)              | 8.5   |
| Yes  | Ramp Width (in)       | 48.0  | No   | Ramp XSlope (%)             | 3.8   |
| N/A  | Flare Type LT         | N/A   | N/A  | Flare Type RT               | N/A   |
| N/A  | Flare Slope LT (%)    | N/A   | N/A  | Flare Slope RT (%)          | N/A   |
| N/A  | Flare Traversable LT? | N/A   | N/A  | Flare Traversable RT?       | N/A   |
| N/A  | Landing Length (in)   | N/A   | N/A  | DWS Provided?               | N/A   |
| N/A  | Landing Width (in)    | N/A   | N/A  | DWS Contrast?               | N/A   |
| N/A  | Landing Slope (%)     | N/A   | N/A  | DWS Length (in)             | N/A   |
| N/A  | Landing X Slope (%)   | N/A   | N/A  | DWS Full Width?             | N/A   |
| N/A  | Landing Curb? (Y/N)   | N/A   | N/A  | DWS Offset (in)             | N/A   |
| N/A  | Shared Landing?       | N/A   |      |                             |       |
| N/A  | Gutter Ponding?       | N/A   | N/A  | Gutter Slope (%)            | N/A   |
| N/A  | Gutter Lip Ht (in)    | N/A   | N/A  | Gutter X Slope (%)          | N/A   |
| N/A  | Painted X Walk1?      | No    | N/A  | Painted X Walk2?            | No    |
|      | X Walk 1 Direction    | To NE |      | X Walk 2 Direction          | To NW |
| N/A  | X Walk 1 Width (in)   | N/A   | N/A  | X Walk 2 Width (in)         | N/A   |
|      | X Walk 1 Slope (%)    | 1.7   |      | X Walk 2 Slope (%)          | 2.9   |
|      | X Walk 1 X Slope (%)  | 4.9   |      | X Walk 2 X Slope (%)        | 1.7   |
| N/A  | Ramp inside XWalk1?   | N/A   | N/A  | Ramp inside XWalk2?         | N/A   |
|      | Road Slope (%)        | 4.0   | N/A  | Clear Space?                | N/A   |
|      | Road X Slope (%)      | 1.1   | N/A  | Clear Space to XWalk (in)   | N/A   |
| N/A  | Any Obstructions?     | N/A   | N/A  | Storm Grate/Utility Hazard? | N/A   |
|      | Obstruction Type      |       |      | Storm Grate/Utility Type    |       |
|      |                       | N/A   |      |                             | N/A   |
|      |                       |       |      |                             |       |