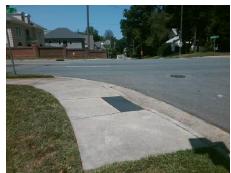

## Field Measurements/Component Compliance

Street 1 Name Stop Condition-Street 2 Street 2 Name Stop Condition-Street 1

**VERNON DR** StopSign S WENDOVER RD None

Remove & Replace Curb Ramp With Two New Directional Ramps or Equivalent.

Surveyor Notes:

N/A

PROW/ADA:

Not Found, R304.2.2, R304.5.3

Total Cost: 3200.00

| Comp | oliance Description   | Data  | Comp | oliance Description         | Data  |
|------|-----------------------|-------|------|-----------------------------|-------|
| N/A  | Ramp Length (in)      | 88.0  | No   | Ramp Slope (%)              | 8.5   |
| Yes  | Ramp Width (in)       | 48.0  | No   | Ramp XSlope (%)             | 3.8   |
| N/A  | Flare Type LT         | N/A   | N/A  | Flare Type RT               | N/A   |
| N/A  | Flare Slope LT (%)    | N/A   | N/A  | Flare Slope RT (%)          | N/A   |
| N/A  | Flare Traversable LT? | N/A   | N/A  | Flare Traversable RT?       | N/A   |
| N/A  | Landing Length (in)   | N/A   | N/A  | DWS Provided?               | N/A   |
| N/A  | Landing Width (in)    | N/A   | N/A  | DWS Contrast?               | N/A   |
| N/A  | Landing Slope (%)     | N/A   | N/A  | DWS Length (in)             | N/A   |
| N/A  | Landing X Slope (%)   | N/A   | N/A  | DWS Full Width?             | N/A   |
| N/A  | Landing Curb? (Y/N)   | N/A   | N/A  | DWS Offset (in)             | N/A   |
| N/A  | Shared Landing?       | N/A   |      |                             |       |
| N/A  | Gutter Ponding?       | N/A   | N/A  | Gutter Slope (%)            | N/A   |
| N/A  | Gutter Lip Ht (in)    | N/A   | N/A  | Gutter X Slope (%)          | N/A   |
| N/A  | Painted X Walk1?      | No    | N/A  | Painted X Walk2?            | No    |
|      | X Walk 1 Direction    | To NE |      | X Walk 2 Direction          | To NW |
| N/A  | X Walk 1 Width (in)   | N/A   | N/A  | X Walk 2 Width (in)         | N/A   |
|      | X Walk 1 Slope (%)    | 1.7   |      | X Walk 2 Slope (%)          | 2.9   |
|      | X Walk 1 X Slope (%)  | 4.9   |      | X Walk 2 X Slope (%)        | 1.7   |
| N/A  | Ramp inside XWalk1?   | N/A   | N/A  | Ramp inside XWalk2?         | N/A   |
|      | Road Slope (%)        | 4.0   | N/A  | Clear Space?                | N/A   |
|      | Road X Slope (%)      | 1.1   | N/A  | Clear Space to XWalk (in)   | N/A   |
| N/A  | Any Obstructions?     | N/A   | N/A  | Storm Grate/Utility Hazard? | N/A   |
|      | Obstruction Type      |       |      | Storm Grate/Utility Type    |       |
|      |                       | N/A   |      |                             | N/A   |
|      |                       |       |      |                             |       |