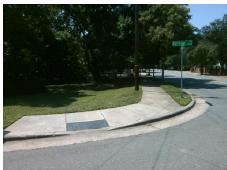

## Field Measurements/Component Compliance

Street 1 Name Stop Condition-Street 2 Street 2 Name Stop Condition-Street 1

**VERNON DR** StopSign S WENDOVER RD None

Remove & Replace Curb Ramp With Two New Directional Ramps or Equivalent.

Surveyor Notes:

N/A

PROW/ADA:

Not Found, R304.2.2, R304.5.3

Total Cost: 3200.00

| Comp | oliance Description   | Data  | Comp | oliance Description         | Data  |
|------|-----------------------|-------|------|-----------------------------|-------|
| N/A  | Ramp Length (in)      | 88.0  | No   | Ramp Slope (%)              | 8.5   |
| Yes  | Ramp Width (in)       | 48.0  | No   | Ramp XSlope (%)             | 3.8   |
| N/A  | Flare Type LT         | N/A   | N/A  | Flare Type RT               | N/A   |
| N/A  | Flare Slope LT (%)    | N/A   | N/A  | Flare Slope RT (%)          | N/A   |
| N/A  | Flare Traversable LT? | N/A   | N/A  | Flare Traversable RT?       | N/A   |
| N/A  | Landing Length (in)   | N/A   | N/A  | DWS Provided?               | N/A   |
| N/A  | Landing Width (in)    | N/A   | N/A  | DWS Contrast?               | N/A   |
| N/A  | Landing Slope (%)     | N/A   | N/A  | DWS Length (in)             | N/A   |
| N/A  | Landing X Slope (%)   | N/A   | N/A  | DWS Full Width?             | N/A   |
| N/A  | Landing Curb? (Y/N)   | N/A   | N/A  | DWS Offset (in)             | N/A   |
| N/A  | Shared Landing?       | N/A   |      |                             |       |
| N/A  | Gutter Ponding?       | N/A   | N/A  | Gutter Slope (%)            | N/A   |
| N/A  | Gutter Lip Ht (in)    | N/A   | N/A  | Gutter X Slope (%)          | N/A   |
| N/A  | Painted X Walk1?      | No    | N/A  | Painted X Walk2?            | No    |
|      | X Walk 1 Direction    | To NE |      | X Walk 2 Direction          | To NW |
| N/A  | X Walk 1 Width (in)   | N/A   | N/A  | X Walk 2 Width (in)         | N/A   |
|      | X Walk 1 Slope (%)    | 1.7   |      | X Walk 2 Slope (%)          | 2.9   |
|      | X Walk 1 X Slope (%)  | 4.9   |      | X Walk 2 X Slope (%)        | 1.7   |
| N/A  | Ramp inside XWalk1?   | N/A   | N/A  | Ramp inside XWalk2?         | N/A   |
|      | Road Slope (%)        | 4.0   | N/A  | Clear Space?                | N/A   |
|      | Road X Slope (%)      | 1.1   | N/A  | Clear Space to XWalk (in)   | N/A   |
| N/A  | Any Obstructions?     | N/A   | N/A  | Storm Grate/Utility Hazard? | N/A   |
|      | Obstruction Type      |       |      | Storm Grate/Utility Type    |       |
|      |                       | N/A   |      |                             | N/A   |
|      |                       |       |      |                             |       |