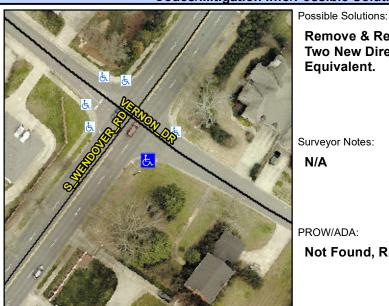

## **Access Compliance Report Public Rights-of-Way** (Curb Ramps)

Intersection ID: 17457 Main Street: S WENDOVER RD **Cross Street: VERNON DR** Location:

**ADA ID: 3B892F47EAF5** Ramp Type: PerpDiag Initial Pass/Fail: Fail **Overall Compliance: No** Severity Score: 13.75

## Field Measurements/Component Compliance

Street 1 Name Stop Condition-Street 2 Street 2 Name Stop Condition-Street 1

**VERNON DR** StopSign S WENDOVER RD None

Remove & Replace Curb Ramp With Two New Directional Ramps or Equivalent.