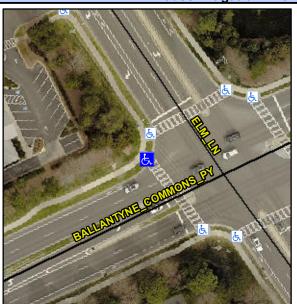

## **Access Compliance Report Public Rights-of-Way** (Curb Ramps)

Intersection ID: 27397 Main Street: ELM\_LN Cross Street: BALLANTYNE\_COMMONS\_PY Location: NW ADA ID: 3B8A634AFD25 Ramp Type: Perp Initial Pass/Fail: Fail **Overall Compliance: No** Severity Score: 21.25

Codes/Mitigation Info/Possible Solution

Street 1 Name **BALLANTYNE COMMONS PY** Stop Condition-Street 2 Signal Street 2 Name N/A Stop Condition-Street 1 N/A

| Ossible Solution              |   |
|-------------------------------|---|
| Possible Solutions:           |   |
| Remove & Replace Entire Ramp. |   |
| ·                             | N |
|                               | N |
|                               | N |
|                               | 1 |
|                               | 1 |
| Surveyor Notes:               | 1 |
| N/A                           | N |
|                               | N |
|                               | N |
|                               | N |
| PROW/ADA:                     | N |
| Not Found, R304.5.1, R304.2.2 | N |
|                               | N |
|                               |   |
|                               | N |
|                               |   |
|                               |   |