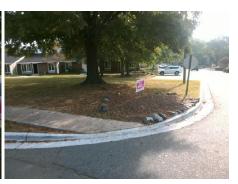

## Field Measurements/Component Compliance

Street 1 Name
Stop Condition-Street 2
Street 2 Name
Stop Condition-Street 1

PINEBURR RD None ENTRANCE StopSign Possible Solutions:

Remove & Replace Curb Ramp With Two New Directional Ramps or Equivalent.

Surveyor Notes:

N/A

PROW/ADA:

Not Found, R304.5.3

Total Cost: \$ 3200.00

| Compliance Description |                       | Data  | Compliance Description |                             | Data  |
|------------------------|-----------------------|-------|------------------------|-----------------------------|-------|
| N/A                    | Ramp Length (in)      | 39.0  | Yes                    | Ramp Slope (%)              | 6.8   |
| Yes                    | Ramp Width (in)       | 48.0  | No                     | Ramp XSlope (%)             | 5.3   |
| N/A                    | Flare Type LT         | N/A   | N/A                    | Flare Type RT               | N/A   |
| N/A                    | Flare Slope LT (%)    | N/A   | N/A                    | Flare Slope RT (%)          | N/A   |
| N/A                    | Flare Traversable LT? | N/A   | N/A                    | Flare Traversable RT?       | N/A   |
| N/A                    | Landing Length (in)   | N/A   | N/A                    | DWS Provided?               | N/A   |
| N/A                    | Landing Width (in)    | N/A   | N/A                    | DWS Contrast?               | N/A   |
| N/A                    | Landing Slope (%)     | N/A   | N/A                    | DWS Length (in)             | N/A   |
| N/A                    | Landing X Slope (%)   | N/A   | N/A                    | DWS Full Width?             | N/A   |
| N/A                    | Landing Curb? (Y/N)   | N/A   | N/A                    | DWS Offset (in)             | N/A   |
| N/A                    | Shared Landing?       | N/A   |                        |                             |       |
| N/A                    | Gutter Ponding?       | N/A   | N/A                    | Gutter Slope (%)            | N/A   |
| N/A                    | Gutter Lip Ht (in)    | N/A   | N/A                    | Gutter X Slope (%)          | N/A   |
| N/A                    | Painted X Walk1?      | No    | N/A                    | Painted X Walk2?            | No    |
|                        | X Walk 1 Direction    | To NW |                        | X Walk 2 Direction          | To SW |
| N/A                    | X Walk 1 Width (in)   | N/A   | N/A                    | X Walk 2 Width (in)         | N/A   |
|                        | X Walk 1 Slope (%)    | 3.9   |                        | X Walk 2 Slope (%)          | 6.1   |
|                        | X Walk 1 X Slope (%)  | 4.7   |                        | X Walk 2 X Slope (%)        | 0.0   |
| N/A                    | Ramp inside XWalk1?   | N/A   | N/A                    | Ramp inside XWalk2?         | N/A   |
|                        | Road Slope (%)        | 2.0   | N/A                    | Clear Space?                | N/A   |
|                        | Road X Slope (%)      | 4.3   | N/A                    | Clear Space to XWalk (in)   | N/A   |
| N/A                    | Any Obstructions?     | N/A   | N/A                    | Storm Grate/Utility Hazard? | N/A   |
|                        | Obstruction Type      |       | l                      | Storm Grate/Utility Type    |       |
|                        |                       | N/A   |                        |                             | N/A   |
|                        |                       |       |                        |                             |       |