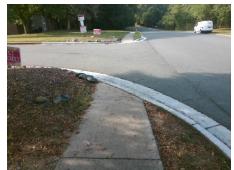

## Field Measurements/Component Compliance

Street 1 Name
Stop Condition-Street 2
Street 2 Name
Stop Condition-Street 1

PINEBURR RD None ENTRANCE StopSign Possible Solutions:

Remove & Replace Curb Ramp With Two New Directional Ramps or Equivalent.

Surveyor Notes:

N/A

PROW/ADA:

Not Found, R304.5.3

Total Cost: \$ 3200.00

| Compliance Description |                       | Data  | Compliance Description |                             | Data  |
|------------------------|-----------------------|-------|------------------------|-----------------------------|-------|
| N/A                    | Ramp Length (in)      | 39.0  | Yes                    | Ramp Slope (%)              | 6.8   |
| Yes                    | Ramp Width (in)       | 48.0  | No                     | Ramp XSlope (%)             | 5.3   |
| N/A                    | Flare Type LT         | N/A   | N/A                    | Flare Type RT               | N/A   |
| N/A                    | Flare Slope LT (%)    | N/A   | N/A                    | Flare Slope RT (%)          | N/A   |
| N/A                    | Flare Traversable LT? | N/A   | N/A                    | Flare Traversable RT?       | N/A   |
| N/A                    | Landing Length (in)   | N/A   | N/A                    | DWS Provided?               | N/A   |
| N/A                    | Landing Width (in)    | N/A   | N/A                    | DWS Contrast?               | N/A   |
| N/A                    | Landing Slope (%)     | N/A   | N/A                    | DWS Length (in)             | N/A   |
| N/A                    | Landing X Slope (%)   | N/A   | N/A                    | DWS Full Width?             | N/A   |
| N/A                    | Landing Curb? (Y/N)   | N/A   | N/A                    | DWS Offset (in)             | N/A   |
| N/A                    | Shared Landing?       | N/A   |                        |                             |       |
| N/A                    | Gutter Ponding?       | N/A   | N/A                    | Gutter Slope (%)            | N/A   |
| N/A                    | Gutter Lip Ht (in)    | N/A   | N/A                    | Gutter X Slope (%)          | N/A   |
| N/A                    | Painted X Walk1?      | No    | N/A                    | Painted X Walk2?            | No    |
|                        | X Walk 1 Direction    | To NW |                        | X Walk 2 Direction          | To SW |
| N/A                    | X Walk 1 Width (in)   | N/A   | N/A                    | X Walk 2 Width (in)         | N/A   |
|                        | X Walk 1 Slope (%)    | 3.9   |                        | X Walk 2 Slope (%)          | 6.1   |
|                        | X Walk 1 X Slope (%)  | 4.7   |                        | X Walk 2 X Slope (%)        | 0.0   |
| N/A                    | Ramp inside XWalk1?   | N/A   | N/A                    | Ramp inside XWalk2?         | N/A   |
|                        | Road Slope (%)        | 2.0   | N/A                    | Clear Space?                | N/A   |
|                        | Road X Slope (%)      | 4.3   | N/A                    | Clear Space to XWalk (in)   | N/A   |
| N/A                    | Any Obstructions?     | N/A   | N/A                    | Storm Grate/Utility Hazard? | N/A   |
|                        | Obstruction Type      |       | l                      | Storm Grate/Utility Type    |       |
|                        |                       | N/A   |                        |                             | N/A   |
|                        |                       |       |                        |                             |       |