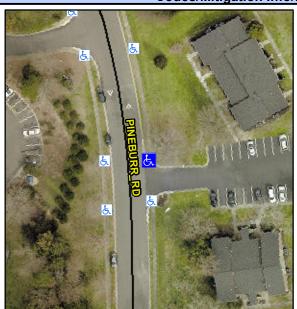

## Access Compliance Report Public Rights-of-Way (Curb Ramps)

Intersection ID: 10034489Main Street: PINEBURR\_RDCross Street: N/ALocation:NEADA ID: 3B8B728B6F58Ramp Type: PerpDiagInitial Pass/Fail: FailOverall Compliance: NoSeverity Score: 12.5

## Field Measurements/Component Compliance

Street 1 Name
Stop Condition-Street 2
Street 2 Name
Stop Condition-Street 1

PINEBURR RD None ENTRANCE StopSign Possible Solutions:

Remove & Replace Curb Ramp With Two New Directional Ramps or Equivalent.