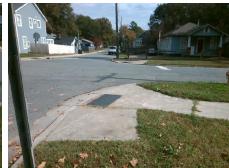

## **Access Compliance Report Public Rights-of-Way** (Curb Ramps)

N/A

Good

15.4

Intersection ID: 11446 Main Street: GRACE ST **Cross Street: PEGRAM ST** Location: SW **Overall Compliance: No Severity Score:** 10 ADA ID: 3B8CE7DF8E35 Ramp Type: BlendTrans2 Initial Pass/Fail: Fail

**Codes/Mitigation Info/Possible Solution** 

Field Measurements/Component Compliance

Street 1 Name Stop Condition-Street 1 Street 2 Name Stop Condition-Street 2

**PEGRAM ST** StopSign **GRACE ST** StopSign Possible Solutions: Remove & Replace Curb Ramp With Two New Directional Ramps or Equivalent. Surveyor Notes: N/A PROW/ADA: Not Found, R304.5.1, R304.5.3

Total Cost: 3200.00 Compliance Description Data Compliance Description Data Ramp Length (in) Yes BlendTrans Slope (%) N/A 61.0 3.2 No No Ramp Width (in) 47.5 BlendTrans XSlope (%) 3.0 N/A N/A Flare Type LT N/A Flare Type RT N/A N/A Flare Slope LT (%) N/A N/A Flare Slope RT (%) N/A N/A Flare Traversable LT? N/A N/A Flare Traversable RT? N/A N/A Landing Length (in) N/A N/A **DWS Provided?** N/A N/A Landing Width (in) N/A N/A **DWS Contrast?** N/A N/A N/A N/A Landing Slope (%) DWS Length (in) N/A N/A Landing X Slope (%) N/A N/A DWS Full Width? N/A N/A Landing Curb? (Y/N) N/A N/A DWS Offset (in) N/A N/A N/A Shared Landing? N/A **Gutter Ponding?** N/A N/A Gutter Slope (%) N/A N/A Gutter Lip Ht (in) 1.0 N/A Gutter X Slope (%) N/A N/A Painted X Walk1? No N/A Painted X Walk2? No X Walk 1 Direction To E X Walk 2 Direction To N N/A X Walk 1 Width (in) X Walk 2 Width (in) N/A X Walk 1 Slope (%) 0.3 X Walk 2 Slope (%) 4.0 X Walk 1 X Slope (%) 4.7 X Walk 2 X Slope (%) 0.3 N/A N/A Ramp inside XWalk2? N/A N/A Ramp inside XWalk1? Road Slope (%) 3.1 Clear Space? N/A Road X Slope (%) 3.9 N/A Clear Space to XWalk (in) N/A N/A N/A N/A Any Obstructions? Storm Grate/Utility Hazard? N/A **Obstruction Type** Storm Grate/Utility Type