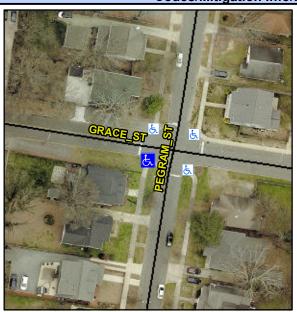

## **Access Compliance Report Public Rights-of-Way** (Curb Ramps)

N/A

Good

15.4

Intersection ID: 11446 Main Street: GRACE ST **Cross Street: PEGRAM ST** Location: SW **Overall Compliance: No Severity Score:** 10 ADA ID: 3B8CE7DF8E35 Ramp Type: BlendTrans2 Initial Pass/Fail: Fail