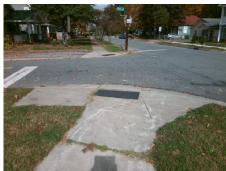

## **Access Compliance Report Public Rights-of-Way** (Curb Ramps)

N/A

Good

15.4

Intersection ID: 11446 Main Street: GRACE ST **Cross Street: PEGRAM ST** Location: SW **Overall Compliance: No Severity Score:** 10 ADA ID: 3B8CE7DF8E35 Ramp Type: BlendTrans2 Initial Pass/Fail: Fail

**Codes/Mitigation Info/Possible Solution** 

Field Measurements/Component Compliance

Street 1 Name Stop Condition-Street 1 Street 2 Name Stop Condition-Street 2

**PEGRAM ST** StopSign **GRACE ST** StopSign Possible Solutions: Remove & Replace Curb Ramp With Two New Directional Ramps or Equivalent. Surveyor Notes: N/A PROW/ADA: Not Found, R304.5.1, R304.5.3

Total Cost: 3200.00 Compliance Description Data Compliance Description Data Ramp Length (in) Yes BlendTrans Slope (%) N/A 61.0 3.2 No No Ramp Width (in) 47.5 BlendTrans XSlope (%) 3.0 N/A N/A Flare Type LT N/A Flare Type RT N/A N/A Flare Slope LT (%) N/A N/A Flare Slope RT (%) N/A N/A Flare Traversable LT? N/A N/A Flare Traversable RT? N/A N/A Landing Length (in) N/A N/A **DWS Provided?** N/A N/A Landing Width (in) N/A N/A **DWS Contrast?** N/A N/A N/A N/A Landing Slope (%) DWS Length (in) N/A N/A Landing X Slope (%) N/A N/A DWS Full Width? N/A N/A Landing Curb? (Y/N) N/A N/A DWS Offset (in) N/A N/A N/A Shared Landing? N/A **Gutter Ponding?** N/A N/A Gutter Slope (%) N/A N/A Gutter Lip Ht (in) 1.0 N/A Gutter X Slope (%) N/A N/A Painted X Walk1? No N/A Painted X Walk2? No X Walk 1 Direction To E X Walk 2 Direction To N N/A X Walk 1 Width (in) X Walk 2 Width (in) N/A X Walk 1 Slope (%) 0.3 X Walk 2 Slope (%) 4.0 X Walk 1 X Slope (%) 4.7 X Walk 2 X Slope (%) 0.3 N/A N/A Ramp inside XWalk2? N/A N/A Ramp inside XWalk1? Road Slope (%) 3.1 Clear Space? N/A Road X Slope (%) 3.9 N/A Clear Space to XWalk (in) N/A N/A N/A N/A Any Obstructions? Storm Grate/Utility Hazard? N/A **Obstruction Type** Storm Grate/Utility Type