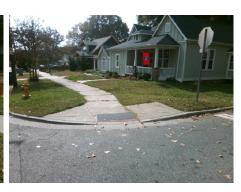

## **Access Compliance Report Public Rights-of-Way** (Curb Ramps)

N/A

Good

15.4

Intersection ID: 11446 Main Street: GRACE ST **Cross Street: PEGRAM ST** Location: SW **Overall Compliance: No Severity Score:** 10 ADA ID: 3B8CE7DF8E35 Ramp Type: BlendTrans2 Initial Pass/Fail: Fail

**Codes/Mitigation Info/Possible Solution** 

Field Measurements/Component Compliance

Street 1 Name Stop Condition-Street 1 Street 2 Name Stop Condition-Street 2

**PEGRAM ST** StopSign **GRACE ST** StopSign Possible Solutions: Remove & Replace Curb Ramp With Two New Directional Ramps or Equivalent. Surveyor Notes: N/A PROW/ADA: Not Found, R304.5.1, R304.5.3

Total Cost: 3200.00 Compliance Description Data Compliance Description Data Ramp Length (in) Yes BlendTrans Slope (%) N/A 61.0 3.2 No No Ramp Width (in) 47.5 BlendTrans XSlope (%) 3.0 N/A N/A Flare Type LT N/A Flare Type RT N/A N/A Flare Slope LT (%) N/A N/A Flare Slope RT (%) N/A N/A Flare Traversable LT? N/A N/A Flare Traversable RT? N/A N/A Landing Length (in) N/A N/A **DWS Provided?** N/A N/A Landing Width (in) N/A N/A **DWS Contrast?** N/A N/A N/A N/A Landing Slope (%) DWS Length (in) N/A N/A Landing X Slope (%) N/A N/A DWS Full Width? N/A N/A Landing Curb? (Y/N) N/A N/A DWS Offset (in) N/A N/A N/A Shared Landing? N/A **Gutter Ponding?** N/A N/A Gutter Slope (%) N/A N/A Gutter Lip Ht (in) 1.0 N/A Gutter X Slope (%) N/A N/A Painted X Walk1? No N/A Painted X Walk2? No X Walk 1 Direction To E X Walk 2 Direction To N N/A X Walk 1 Width (in) X Walk 2 Width (in) N/A X Walk 1 Slope (%) 0.3 X Walk 2 Slope (%) 4.0 X Walk 1 X Slope (%) 4.7 X Walk 2 X Slope (%) 0.3 N/A N/A Ramp inside XWalk2? N/A N/A Ramp inside XWalk1? Road Slope (%) 3.1 Clear Space? N/A Road X Slope (%) 3.9 N/A Clear Space to XWalk (in) N/A N/A N/A N/A Any Obstructions? Storm Grate/Utility Hazard? N/A **Obstruction Type** Storm Grate/Utility Type