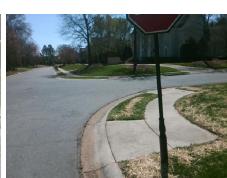

## **Access Compliance Report Public Rights-of-Way** (Curb Ramps)

Intersection ID: 27907 Main Street: BAY HILL CLUB DR **Cross Street: COLONIAL COUNTRY LN** Location: NW ADA ID: 3B907FBC8A51 Ramp Type: BlendTrans1 Initial Pass/Fail: Fail **Overall Compliance: No Severity Score:** 1.25

## Field Measurements/Component Compliance

**BAY HILL CLUB DR** Street 1 Name Stop Condition-Street 1 StopSign Street 2 Name N/A Stop Condition-Street 2 N/A Remove & Replace Curb Ramp With **Two New Directional Ramps or** Equivalent.

Surveyor Notes:

**NO RT SW** 

PROW/ADA:

Not Found, R304.5.3

Total Cost:

3200.00

| Field Measurements/Component Compliance |                       |       |      |                             |      |
|-----------------------------------------|-----------------------|-------|------|-----------------------------|------|
| Comp                                    | iance Description     | Data  | Comp | liance Description          | Data |
| N/A                                     | Ramp Length (in)      | 47.0  | Yes  | BlendTrans Slope (%)        | 2.9  |
| Yes                                     | Ramp Width (in)       | 91.0  | No   | BlendTrans XSlope (%)       | 4.0  |
| N/A                                     | Flare Type LT         | N/A   | N/A  | Flare Type RT               | N/A  |
| N/A                                     | Flare Slope LT (%)    | N/A   | N/A  | Flare Slope RT (%)          | N/A  |
| N/A                                     | Flare Traversable LT? | N/A   | N/A  | Flare Traversable RT?       | N/A  |
| N/A                                     | Landing Length (in)   | N/A   | N/A  | DWS Provided?               | N/A  |
| N/A                                     | Landing Width (in)    | N/A   | N/A  | DWS Contrast?               | N/A  |
| N/A                                     | Landing Slope (%)     | N/A   | N/A  | DWS Length (in)             | N/A  |
| N/A                                     | Landing X Slope (%)   | N/A   | N/A  | DWS Full Width?             | N/A  |
| N/A                                     | Landing Curb? (Y/N)   | N/A   | N/A  | DWS Offset (in)             | N/A  |
| N/A                                     | Shared Landing?       | N/A   |      |                             |      |
| N/A                                     | Gutter Ponding?       | N/A   | N/A  | Gutter Slope (%)            | N/A  |
| N/A                                     | Gutter Lip Ht (in)    | N/A   | N/A  | Gutter X Slope (%)          | N/A  |
| N/A                                     | Painted X Walk1?      | No    | N/A  | Painted X Walk2?            | N/A  |
|                                         | X Walk 1 Direction    | To NE |      | X Walk 2 Direction          | N/A  |
|                                         | X Walk 1 Width (in)   | N/A   |      | X Walk 2 Width (in)         | N/A  |
|                                         | X Walk 1 Slope (%)    | 3.4   |      | X Walk 2 Slope (%)          | N/A  |
|                                         | X Walk 1 X Slope (%)  | 2.1   |      | X Walk 2 X Slope (%)        | N/A  |
| N/A                                     | Ramp inside XWalk1?   | N/A   | N/A  | Ramp inside XWalk2?         | N/A  |
|                                         | Road Slope (%)        | 2.1   |      | Clear Space?                | N/A  |
|                                         | Road X Slope (%)      | 3.4   | N/A  | Clear Space to XWalk (in)   | N/A  |
| N/A                                     | Any Obstructions?     | N/A   | N/A  | Storm Grate/Utility Hazard? | N/A  |
|                                         | Obstruction Type      |       |      | Storm Grate/Utility Type    |      |
|                                         |                       | N/A   |      |                             | N/A  |
|                                         |                       |       | Yes  | Surface Condition? (G/P)    | Good |
|                                         |                       |       |      |                             |      |