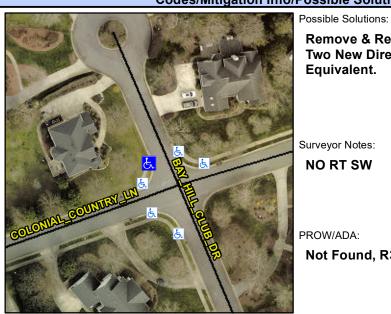

## **Access Compliance Report Public Rights-of-Way** (Curb Ramps)

Intersection ID: 27907 Main Street: BAY HILL CLUB DR **Cross Street: COLONIAL COUNTRY LN** Location: NW ADA ID: 3B907FBC8A51 Ramp Type: BlendTrans1 Initial Pass/Fail: Fail **Overall Compliance: No Severity Score:** 1.25

## Field Measurements/Component Compliance

**BAY HILL CLUB DR** Street 1 Name Stop Condition-Street 1 StopSign Street 2 Name N/A Stop Condition-Street 2 N/A Remove & Replace Curb Ramp With **Two New Directional Ramps or** Equivalent.

Surveyor Notes:

**NO RT SW** 

PROW/ADA:

Not Found, R304.5.3

Total Cost:

3200.00

| Field Measurements/Component Compliance |                       |       |      |                             |      |
|-----------------------------------------|-----------------------|-------|------|-----------------------------|------|
| Comp                                    | iance Description     | Data  | Comp | liance Description          | Data |
| N/A                                     | Ramp Length (in)      | 47.0  | Yes  | BlendTrans Slope (%)        | 2.9  |
| Yes                                     | Ramp Width (in)       | 91.0  | No   | BlendTrans XSlope (%)       | 4.0  |
| N/A                                     | Flare Type LT         | N/A   | N/A  | Flare Type RT               | N/A  |
| N/A                                     | Flare Slope LT (%)    | N/A   | N/A  | Flare Slope RT (%)          | N/A  |
| N/A                                     | Flare Traversable LT? | N/A   | N/A  | Flare Traversable RT?       | N/A  |
| N/A                                     | Landing Length (in)   | N/A   | N/A  | DWS Provided?               | N/A  |
| N/A                                     | Landing Width (in)    | N/A   | N/A  | DWS Contrast?               | N/A  |
| N/A                                     | Landing Slope (%)     | N/A   | N/A  | DWS Length (in)             | N/A  |
| N/A                                     | Landing X Slope (%)   | N/A   | N/A  | DWS Full Width?             | N/A  |
| N/A                                     | Landing Curb? (Y/N)   | N/A   | N/A  | DWS Offset (in)             | N/A  |
| N/A                                     | Shared Landing?       | N/A   |      |                             |      |
| N/A                                     | Gutter Ponding?       | N/A   | N/A  | Gutter Slope (%)            | N/A  |
| N/A                                     | Gutter Lip Ht (in)    | N/A   | N/A  | Gutter X Slope (%)          | N/A  |
| N/A                                     | Painted X Walk1?      | No    | N/A  | Painted X Walk2?            | N/A  |
|                                         | X Walk 1 Direction    | To NE |      | X Walk 2 Direction          | N/A  |
|                                         | X Walk 1 Width (in)   | N/A   |      | X Walk 2 Width (in)         | N/A  |
|                                         | X Walk 1 Slope (%)    | 3.4   |      | X Walk 2 Slope (%)          | N/A  |
|                                         | X Walk 1 X Slope (%)  | 2.1   |      | X Walk 2 X Slope (%)        | N/A  |
| N/A                                     | Ramp inside XWalk1?   | N/A   | N/A  | Ramp inside XWalk2?         | N/A  |
|                                         | Road Slope (%)        | 2.1   |      | Clear Space?                | N/A  |
|                                         | Road X Slope (%)      | 3.4   | N/A  | Clear Space to XWalk (in)   | N/A  |
| N/A                                     | Any Obstructions?     | N/A   | N/A  | Storm Grate/Utility Hazard? | N/A  |
|                                         | Obstruction Type      |       |      | Storm Grate/Utility Type    |      |
|                                         |                       | N/A   |      |                             | N/A  |
|                                         |                       |       | Yes  | Surface Condition? (G/P)    | Good |
|                                         |                       |       |      |                             |      |