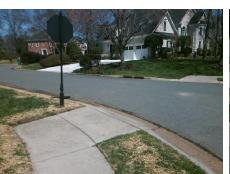

## **Access Compliance Report Public Rights-of-Way** (Curb Ramps)

Intersection ID: 27907 Main Street: BAY HILL CLUB DR **Cross Street: COLONIAL COUNTRY LN** Location: NW ADA ID: 3B907FBC8A51 Ramp Type: BlendTrans1 Initial Pass/Fail: Fail **Overall Compliance: No Severity Score:** 1.25

## Field Measurements/Component Compliance

**BAY HILL CLUB DR** Street 1 Name Stop Condition-Street 1 StopSign Street 2 Name N/A Stop Condition-Street 2 N/A Remove & Replace Curb Ramp With **Two New Directional Ramps or** Equivalent.

Surveyor Notes:

**NO RT SW** 

PROW/ADA:

Not Found, R304.5.3

Total Cost:

3200.00

| Field Measurements/Component Compliance |                       |       |      |                             |      |
|-----------------------------------------|-----------------------|-------|------|-----------------------------|------|
| Comp                                    | iance Description     | Data  | Comp | liance Description          | Data |
| N/A                                     | Ramp Length (in)      | 47.0  | Yes  | BlendTrans Slope (%)        | 2.9  |
| Yes                                     | Ramp Width (in)       | 91.0  | No   | BlendTrans XSlope (%)       | 4.0  |
| N/A                                     | Flare Type LT         | N/A   | N/A  | Flare Type RT               | N/A  |
| N/A                                     | Flare Slope LT (%)    | N/A   | N/A  | Flare Slope RT (%)          | N/A  |
| N/A                                     | Flare Traversable LT? | N/A   | N/A  | Flare Traversable RT?       | N/A  |
| N/A                                     | Landing Length (in)   | N/A   | N/A  | DWS Provided?               | N/A  |
| N/A                                     | Landing Width (in)    | N/A   | N/A  | DWS Contrast?               | N/A  |
| N/A                                     | Landing Slope (%)     | N/A   | N/A  | DWS Length (in)             | N/A  |
| N/A                                     | Landing X Slope (%)   | N/A   | N/A  | DWS Full Width?             | N/A  |
| N/A                                     | Landing Curb? (Y/N)   | N/A   | N/A  | DWS Offset (in)             | N/A  |
| N/A                                     | Shared Landing?       | N/A   |      |                             |      |
| N/A                                     | Gutter Ponding?       | N/A   | N/A  | Gutter Slope (%)            | N/A  |
| N/A                                     | Gutter Lip Ht (in)    | N/A   | N/A  | Gutter X Slope (%)          | N/A  |
| N/A                                     | Painted X Walk1?      | No    | N/A  | Painted X Walk2?            | N/A  |
|                                         | X Walk 1 Direction    | To NE |      | X Walk 2 Direction          | N/A  |
|                                         | X Walk 1 Width (in)   | N/A   |      | X Walk 2 Width (in)         | N/A  |
|                                         | X Walk 1 Slope (%)    | 3.4   |      | X Walk 2 Slope (%)          | N/A  |
|                                         | X Walk 1 X Slope (%)  | 2.1   |      | X Walk 2 X Slope (%)        | N/A  |
| N/A                                     | Ramp inside XWalk1?   | N/A   | N/A  | Ramp inside XWalk2?         | N/A  |
|                                         | Road Slope (%)        | 2.1   |      | Clear Space?                | N/A  |
|                                         | Road X Slope (%)      | 3.4   | N/A  | Clear Space to XWalk (in)   | N/A  |
| N/A                                     | Any Obstructions?     | N/A   | N/A  | Storm Grate/Utility Hazard? | N/A  |
|                                         | Obstruction Type      |       |      | Storm Grate/Utility Type    |      |
|                                         |                       | N/A   |      |                             | N/A  |
|                                         |                       |       | Yes  | Surface Condition? (G/P)    | Good |
|                                         |                       |       |      |                             |      |