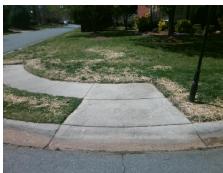

## **Access Compliance Report Public Rights-of-Way** (Curb Ramps)

Intersection ID: 27907 Main Street: BAY HILL CLUB DR **Cross Street: COLONIAL COUNTRY LN** Location: NW ADA ID: 3B907FBC8A51 Ramp Type: BlendTrans1 Initial Pass/Fail: Fail **Overall Compliance: No Severity Score:** 1.25

## Field Measurements/Component Compliance

**BAY HILL CLUB DR** Street 1 Name Stop Condition-Street 1 StopSign Street 2 Name N/A Stop Condition-Street 2 N/A Remove & Replace Curb Ramp With **Two New Directional Ramps or** Equivalent.

Surveyor Notes:

**NO RT SW** 

PROW/ADA:

Not Found, R304.5.3

Total Cost:

3200.00

| Field Measurements/Component Compliance |                       |       |      |                             |      |
|-----------------------------------------|-----------------------|-------|------|-----------------------------|------|
| Comp                                    | iance Description     | Data  | Comp | liance Description          | Data |
| N/A                                     | Ramp Length (in)      | 47.0  | Yes  | BlendTrans Slope (%)        | 2.9  |
| Yes                                     | Ramp Width (in)       | 91.0  | No   | BlendTrans XSlope (%)       | 4.0  |
| N/A                                     | Flare Type LT         | N/A   | N/A  | Flare Type RT               | N/A  |
| N/A                                     | Flare Slope LT (%)    | N/A   | N/A  | Flare Slope RT (%)          | N/A  |
| N/A                                     | Flare Traversable LT? | N/A   | N/A  | Flare Traversable RT?       | N/A  |
| N/A                                     | Landing Length (in)   | N/A   | N/A  | DWS Provided?               | N/A  |
| N/A                                     | Landing Width (in)    | N/A   | N/A  | DWS Contrast?               | N/A  |
| N/A                                     | Landing Slope (%)     | N/A   | N/A  | DWS Length (in)             | N/A  |
| N/A                                     | Landing X Slope (%)   | N/A   | N/A  | DWS Full Width?             | N/A  |
| N/A                                     | Landing Curb? (Y/N)   | N/A   | N/A  | DWS Offset (in)             | N/A  |
| N/A                                     | Shared Landing?       | N/A   |      |                             |      |
| N/A                                     | Gutter Ponding?       | N/A   | N/A  | Gutter Slope (%)            | N/A  |
| N/A                                     | Gutter Lip Ht (in)    | N/A   | N/A  | Gutter X Slope (%)          | N/A  |
| N/A                                     | Painted X Walk1?      | No    | N/A  | Painted X Walk2?            | N/A  |
|                                         | X Walk 1 Direction    | To NE |      | X Walk 2 Direction          | N/A  |
|                                         | X Walk 1 Width (in)   | N/A   |      | X Walk 2 Width (in)         | N/A  |
|                                         | X Walk 1 Slope (%)    | 3.4   |      | X Walk 2 Slope (%)          | N/A  |
|                                         | X Walk 1 X Slope (%)  | 2.1   |      | X Walk 2 X Slope (%)        | N/A  |
| N/A                                     | Ramp inside XWalk1?   | N/A   | N/A  | Ramp inside XWalk2?         | N/A  |
|                                         | Road Slope (%)        | 2.1   |      | Clear Space?                | N/A  |
|                                         | Road X Slope (%)      | 3.4   | N/A  | Clear Space to XWalk (in)   | N/A  |
| N/A                                     | Any Obstructions?     | N/A   | N/A  | Storm Grate/Utility Hazard? | N/A  |
|                                         | Obstruction Type      |       |      | Storm Grate/Utility Type    |      |
|                                         |                       | N/A   |      |                             | N/A  |
|                                         |                       |       | Yes  | Surface Condition? (G/P)    | Good |
|                                         |                       |       |      |                             |      |