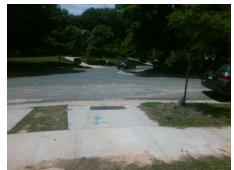

N/A

Possible Solutions:

Remove & Replace Entire Ramp.

Surveyor Notes:

N/A

PROW/ADA:

R304.2.2

Total Cost: \$ 1850.00

| Field Measurements/Component Compliance |                       |      |      |                             |      |
|-----------------------------------------|-----------------------|------|------|-----------------------------|------|
| Compliance Description                  |                       | Data | Comp | liance Description          | Data |
| N/A                                     | Ramp Length (in)      | 96.0 | No   | Ramp Slope (%)              | 12.1 |
| Yes                                     | Ramp Width (in)       | 48.0 | Yes  | Ramp XSlope (%)             | 3.5  |
| N/A                                     | Flare Type LT         | N/A  | N/A  | Flare Type RT               | N/A  |
| N/A                                     | Flare Slope LT (%)    | N/A  | N/A  | Flare Slope RT (%)          | N/A  |
| N/A                                     | Flare Traversable LT? | N/A  | N/A  | Flare Traversable RT?       | N/A  |
| N/A                                     | Landing Length (in)   | N/A  | N/A  | DWS Provided?               | N/A  |
| N/A                                     | Landing Width (in)    | N/A  | N/A  | DWS Contrast?               | N/A  |
| N/A                                     | Landing Slope (%)     | N/A  | N/A  | DWS Length (in)             | N/A  |
| N/A                                     | Landing X Slope (%)   | N/A  | N/A  | DWS Full Width?             | N/A  |
| N/A                                     | Landing Curb? (Y/N)   | N/A  | N/A  | DWS Offset (in)             | N/A  |
| N/A                                     | Shared Landing?       | N/A  |      |                             |      |
| N/A                                     | Gutter Ponding?       | N/A  | N/A  | Gutter Slope (%)            | N/A  |
| N/A                                     | Gutter Lip Ht (in)    | N/A  | N/A  | Gutter X Slope (%)          | N/A  |
| N/A                                     | Painted X Walk1?      | No   | N/A  | Painted X Walk2?            | N/A  |
|                                         | X Walk 1 Direction    | To W |      | X Walk 2 Direction          | N/A  |
| N/A                                     | X Walk 1 Width (in)   | N/A  | N/A  | X Walk 2 Width (in)         | N/A  |
|                                         | X Walk 1 Slope (%)    | 3.6  |      | X Walk 2 Slope (%)          | N/A  |
|                                         | X Walk 1 X Slope (%)  | 4.6  |      | X Walk 2 X Slope (%)        | N/A  |
| N/A                                     | Ramp inside XWalk1?   | N/A  | N/A  | Ramp inside XWalk2?         | N/A  |
|                                         | Road Slope (%)        | N/A  | N/A  | Clear Space?                | N/A  |
|                                         | Road X Slope (%)      | N/A  | N/A  | Clear Space to XWalk (in)   | N/A  |
| N/A                                     | Any Obstructions?     | N/A  | N/A  | Storm Grate/Utility Hazard? | N/A  |
|                                         | Obstruction Type      |      |      | Storm Grate/Utility Type    |      |
|                                         |                       | N/A  |      |                             | N/A  |
|                                         |                       |      | Yes  | Surface Condition? (G/P)    | Good |