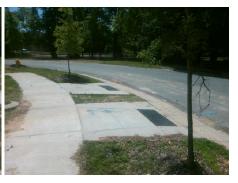

N/A

Possible Solutions:

Remove & Replace Entire Ramp.

Surveyor Notes:

N/A

PROW/ADA:

R304.2.2

Total Cost: \$ 1850.00

| Field Measurements/Component Compliance |                       |      |      |                             |      |
|-----------------------------------------|-----------------------|------|------|-----------------------------|------|
| Compliance Description                  |                       | Data | Comp | liance Description          | Data |
| N/A                                     | Ramp Length (in)      | 96.0 | No   | Ramp Slope (%)              | 12.1 |
| Yes                                     | Ramp Width (in)       | 48.0 | Yes  | Ramp XSlope (%)             | 3.5  |
| N/A                                     | Flare Type LT         | N/A  | N/A  | Flare Type RT               | N/A  |
| N/A                                     | Flare Slope LT (%)    | N/A  | N/A  | Flare Slope RT (%)          | N/A  |
| N/A                                     | Flare Traversable LT? | N/A  | N/A  | Flare Traversable RT?       | N/A  |
| N/A                                     | Landing Length (in)   | N/A  | N/A  | DWS Provided?               | N/A  |
| N/A                                     | Landing Width (in)    | N/A  | N/A  | DWS Contrast?               | N/A  |
| N/A                                     | Landing Slope (%)     | N/A  | N/A  | DWS Length (in)             | N/A  |
| N/A                                     | Landing X Slope (%)   | N/A  | N/A  | DWS Full Width?             | N/A  |
| N/A                                     | Landing Curb? (Y/N)   | N/A  | N/A  | DWS Offset (in)             | N/A  |
| N/A                                     | Shared Landing?       | N/A  |      |                             |      |
| N/A                                     | Gutter Ponding?       | N/A  | N/A  | Gutter Slope (%)            | N/A  |
| N/A                                     | Gutter Lip Ht (in)    | N/A  | N/A  | Gutter X Slope (%)          | N/A  |
| N/A                                     | Painted X Walk1?      | No   | N/A  | Painted X Walk2?            | N/A  |
|                                         | X Walk 1 Direction    | To W |      | X Walk 2 Direction          | N/A  |
| N/A                                     | X Walk 1 Width (in)   | N/A  | N/A  | X Walk 2 Width (in)         | N/A  |
|                                         | X Walk 1 Slope (%)    | 3.6  |      | X Walk 2 Slope (%)          | N/A  |
|                                         | X Walk 1 X Slope (%)  | 4.6  |      | X Walk 2 X Slope (%)        | N/A  |
| N/A                                     | Ramp inside XWalk1?   | N/A  | N/A  | Ramp inside XWalk2?         | N/A  |
|                                         | Road Slope (%)        | N/A  | N/A  | Clear Space?                | N/A  |
|                                         | Road X Slope (%)      | N/A  | N/A  | Clear Space to XWalk (in)   | N/A  |
| N/A                                     | Any Obstructions?     | N/A  | N/A  | Storm Grate/Utility Hazard? | N/A  |
|                                         | Obstruction Type      |      |      | Storm Grate/Utility Type    |      |
|                                         |                       | N/A  |      |                             | N/A  |
|                                         |                       |      | Yes  | Surface Condition? (G/P)    | Good |