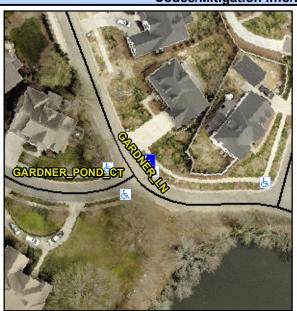

## Access Compliance Report Public Rights-of-Way (Curb Ramps)

Intersection ID: 46360 Main Street: GARDNER\_LN Cross Street: GARDNER\_POND\_CT Location: NE

ADA ID: 3B9752FE7175 Ramp Type: Perp Initial Pass/Fail: Fail Overall Compliance: No Severity Score: 26.25

## Field Measurements/Component Compliance

Street 1 Name

GARDENER POND LN

Stop Condition-Street 2

None

Street 2 Name

N/A

Stop Condition-Street 1