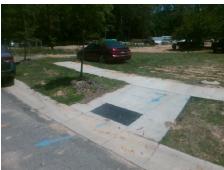

N/A

Possible Solutions:

Remove & Replace Entire Ramp.

Surveyor Notes:

N/A

PROW/ADA:

R304.2.2

Total Cost: \$ 1850.00

| Field Measurements/Component Compliance |                       |      |      |                             |      |
|-----------------------------------------|-----------------------|------|------|-----------------------------|------|
| Compliance Description                  |                       | Data | Comp | liance Description          | Data |
| N/A                                     | Ramp Length (in)      | 96.0 | No   | Ramp Slope (%)              | 12.1 |
| Yes                                     | Ramp Width (in)       | 48.0 | Yes  | Ramp XSlope (%)             | 3.5  |
| N/A                                     | Flare Type LT         | N/A  | N/A  | Flare Type RT               | N/A  |
| N/A                                     | Flare Slope LT (%)    | N/A  | N/A  | Flare Slope RT (%)          | N/A  |
| N/A                                     | Flare Traversable LT? | N/A  | N/A  | Flare Traversable RT?       | N/A  |
| N/A                                     | Landing Length (in)   | N/A  | N/A  | DWS Provided?               | N/A  |
| N/A                                     | Landing Width (in)    | N/A  | N/A  | DWS Contrast?               | N/A  |
| N/A                                     | Landing Slope (%)     | N/A  | N/A  | DWS Length (in)             | N/A  |
| N/A                                     | Landing X Slope (%)   | N/A  | N/A  | DWS Full Width?             | N/A  |
| N/A                                     | Landing Curb? (Y/N)   | N/A  | N/A  | DWS Offset (in)             | N/A  |
| N/A                                     | Shared Landing?       | N/A  |      |                             |      |
| N/A                                     | Gutter Ponding?       | N/A  | N/A  | Gutter Slope (%)            | N/A  |
| N/A                                     | Gutter Lip Ht (in)    | N/A  | N/A  | Gutter X Slope (%)          | N/A  |
| N/A                                     | Painted X Walk1?      | No   | N/A  | Painted X Walk2?            | N/A  |
|                                         | X Walk 1 Direction    | To W |      | X Walk 2 Direction          | N/A  |
| N/A                                     | X Walk 1 Width (in)   | N/A  | N/A  | X Walk 2 Width (in)         | N/A  |
|                                         | X Walk 1 Slope (%)    | 3.6  |      | X Walk 2 Slope (%)          | N/A  |
|                                         | X Walk 1 X Slope (%)  | 4.6  |      | X Walk 2 X Slope (%)        | N/A  |
| N/A                                     | Ramp inside XWalk1?   | N/A  | N/A  | Ramp inside XWalk2?         | N/A  |
|                                         | Road Slope (%)        | N/A  | N/A  | Clear Space?                | N/A  |
|                                         | Road X Slope (%)      | N/A  | N/A  | Clear Space to XWalk (in)   | N/A  |
| N/A                                     | Any Obstructions?     | N/A  | N/A  | Storm Grate/Utility Hazard? | N/A  |
|                                         | Obstruction Type      |      |      | Storm Grate/Utility Type    |      |
|                                         |                       | N/A  |      |                             | N/A  |
|                                         |                       |      | Yes  | Surface Condition? (G/P)    | Good |