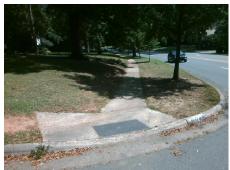

## Field Measurements/Component Compliance

Street 1 Name
Stop Condition-Street 1
Street 2 Name
Stop Condition-Street 2

FOREST DR StopSign S WENDOVER RD None Possible Solutions:

Remove & Replace Curb Ramp With Two New Directional Ramps or Equivalent.

Surveyor Notes:

N/A

PROW/ADA:

Not Found, R304.5.3

Total Cost: \$ 3200.00

| Compliance Description |                       | Data  | Compliance Description |                             | Data  |
|------------------------|-----------------------|-------|------------------------|-----------------------------|-------|
| N/A                    | Ramp Length (in)      | 65.0  | Yes                    | BlendTrans Slope (%)        | 0.0   |
| Yes                    | Ramp Width (in)       | 48.0  | No                     | BlendTrans XSlope (%)       | 9.6   |
| N/A                    | Flare Type LT         | N/A   | N/A                    | Flare Type RT               | N/A   |
| N/A                    | Flare Slope LT (%)    | N/A   | N/A                    | Flare Slope RT (%)          | N/A   |
| N/A                    | Flare Traversable LT? | N/A   | N/A                    | Flare Traversable RT?       | N/A   |
| N/A                    | Landing Length (in)   | N/A   | N/A                    | DWS Provided?               | N/A   |
| N/A                    | Landing Width (in)    | N/A   | N/A                    | DWS Contrast?               | N/A   |
| N/A                    | Landing Slope (%)     | N/A   | N/A                    | DWS Length (in)             | N/A   |
| N/A                    | Landing X Slope (%)   | N/A   | N/A                    | DWS Full Width?             | N/A   |
| N/A                    | Landing Curb? (Y/N)   | N/A   | N/A                    | DWS Offset (in)             | N/A   |
| N/A                    | Shared Landing?       | N/A   |                        |                             |       |
| N/A                    | Gutter Ponding?       | N/A   | N/A                    | Gutter Slope (%)            | N/A   |
| N/A                    | Gutter Lip Ht (in)    | N/A   | N/A                    | Gutter X Slope (%)          | N/A   |
| N/A                    | Painted X Walk1?      | No    | N/A                    | Painted X Walk2?            | No    |
|                        | X Walk 1 Direction    | To SW |                        | X Walk 2 Direction          | To SE |
|                        | X Walk 1 Width (in)   | N/A   |                        | X Walk 2 Width (in)         | N/A   |
|                        | X Walk 1 Slope (%)    | 3.0   |                        | X Walk 2 Slope (%)          | 6.8   |
|                        | X Walk 1 X Slope (%)  | 5.8   |                        | X Walk 2 X Slope (%)        | 1.7   |
| N/A                    | Ramp inside XWalk1?   | N/A   | N/A                    | Ramp inside XWalk2?         | N/A   |
|                        | Road Slope (%)        | 9.5   |                        | Clear Space?                | N/A   |
|                        | Road X Slope (%)      | 4.5   | N/A                    | Clear Space to XWalk (in)   | N/A   |
| N/A                    | Any Obstructions?     | N/A   | N/A                    | Storm Grate/Utility Hazard? | N/A   |
|                        | Obstruction Type      |       | l                      | Storm Grate/Utility Type    |       |
|                        |                       | N/A   |                        |                             | N/A   |
|                        |                       |       | Yes                    | Surface Condition? (G/P)    | Good  |
| Par and                | A 1 2                 |       | No                     | Curb Slope (%)              | 15.1  |