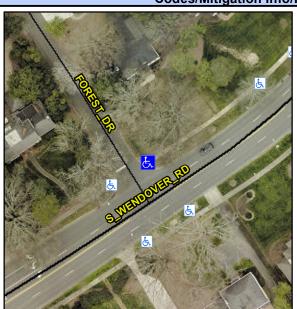

## Access Compliance Report Public Rights-of-Way (Curb Ramps)

Intersection ID: N/A Main Street: S\_WENDOVER\_RD Cross Street: FOREST\_DR Location: N

ADA ID: 3B9C4483ACD6 Ramp Type: BlendTrans2 Initial Pass/Fail: Fail Overall Compliance: No Severity Score: 25