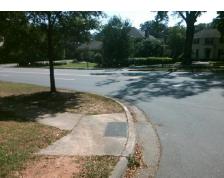

## Field Measurements/Component Compliance

Street 1 Name
Stop Condition-Street 1
Street 2 Name
Stop Condition-Street 2

FOREST DR StopSign S WENDOVER RD None Possible Solutions:

Remove & Replace Curb Ramp With Two New Directional Ramps or Equivalent.

Surveyor Notes:

N/A

PROW/ADA:

Not Found, R304.5.3

Total Cost: \$ 3200.00

| Compliance Description |                       | Data  | Compliance Description |                             | Data  |
|------------------------|-----------------------|-------|------------------------|-----------------------------|-------|
| N/A                    | Ramp Length (in)      | 65.0  | Yes                    | BlendTrans Slope (%)        | 0.0   |
| Yes                    | Ramp Width (in)       | 48.0  | No                     | BlendTrans XSlope (%)       | 9.6   |
| N/A                    | Flare Type LT         | N/A   | N/A                    | Flare Type RT               | N/A   |
| N/A                    | Flare Slope LT (%)    | N/A   | N/A                    | Flare Slope RT (%)          | N/A   |
| N/A                    | Flare Traversable LT? | N/A   | N/A                    | Flare Traversable RT?       | N/A   |
| N/A                    | Landing Length (in)   | N/A   | N/A                    | DWS Provided?               | N/A   |
| N/A                    | Landing Width (in)    | N/A   | N/A                    | DWS Contrast?               | N/A   |
| N/A                    | Landing Slope (%)     | N/A   | N/A                    | DWS Length (in)             | N/A   |
| N/A                    | Landing X Slope (%)   | N/A   | N/A                    | DWS Full Width?             | N/A   |
| N/A                    | Landing Curb? (Y/N)   | N/A   | N/A                    | DWS Offset (in)             | N/A   |
| N/A                    | Shared Landing?       | N/A   |                        |                             |       |
| N/A                    | Gutter Ponding?       | N/A   | N/A                    | Gutter Slope (%)            | N/A   |
| N/A                    | Gutter Lip Ht (in)    | N/A   | N/A                    | Gutter X Slope (%)          | N/A   |
| N/A                    | Painted X Walk1?      | No    | N/A                    | Painted X Walk2?            | No    |
|                        | X Walk 1 Direction    | To SW |                        | X Walk 2 Direction          | To SE |
|                        | X Walk 1 Width (in)   | N/A   |                        | X Walk 2 Width (in)         | N/A   |
|                        | X Walk 1 Slope (%)    | 3.0   |                        | X Walk 2 Slope (%)          | 6.8   |
|                        | X Walk 1 X Slope (%)  | 5.8   |                        | X Walk 2 X Slope (%)        | 1.7   |
| N/A                    | Ramp inside XWalk1?   | N/A   | N/A                    | Ramp inside XWalk2?         | N/A   |
|                        | Road Slope (%)        | 9.5   |                        | Clear Space?                | N/A   |
|                        | Road X Slope (%)      | 4.5   | N/A                    | Clear Space to XWalk (in)   | N/A   |
| N/A                    | Any Obstructions?     | N/A   | N/A                    | Storm Grate/Utility Hazard? | N/A   |
|                        | Obstruction Type      |       | l                      | Storm Grate/Utility Type    |       |
|                        |                       | N/A   |                        |                             | N/A   |
|                        |                       |       | Yes                    | Surface Condition? (G/P)    | Good  |
| Par and                | A 1 2                 |       | No                     | Curb Slope (%)              | 15.1  |