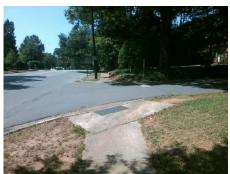

## Field Measurements/Component Compliance

Street 1 Name
Stop Condition-Street 1
Street 2 Name
Stop Condition-Street 2

FOREST DR StopSign S WENDOVER RD None Possible Solutions:

Remove & Replace Curb Ramp With Two New Directional Ramps or Equivalent.

Surveyor Notes:

N/A

PROW/ADA:

Not Found, R304.5.3

Total Cost: \$ 3200.00

| Compliance Description |                       | Data  | Compliance Description |                             | Data  |
|------------------------|-----------------------|-------|------------------------|-----------------------------|-------|
| N/A                    | Ramp Length (in)      | 65.0  | Yes                    | BlendTrans Slope (%)        | 0.0   |
| Yes                    | Ramp Width (in)       | 48.0  | No                     | BlendTrans XSlope (%)       | 9.6   |
| N/A                    | Flare Type LT         | N/A   | N/A                    | Flare Type RT               | N/A   |
| N/A                    | Flare Slope LT (%)    | N/A   | N/A                    | Flare Slope RT (%)          | N/A   |
| N/A                    | Flare Traversable LT? | N/A   | N/A                    | Flare Traversable RT?       | N/A   |
| N/A                    | Landing Length (in)   | N/A   | N/A                    | DWS Provided?               | N/A   |
| N/A                    | Landing Width (in)    | N/A   | N/A                    | DWS Contrast?               | N/A   |
| N/A                    | Landing Slope (%)     | N/A   | N/A                    | DWS Length (in)             | N/A   |
| N/A                    | Landing X Slope (%)   | N/A   | N/A                    | DWS Full Width?             | N/A   |
| N/A                    | Landing Curb? (Y/N)   | N/A   | N/A                    | DWS Offset (in)             | N/A   |
| N/A                    | Shared Landing?       | N/A   |                        |                             |       |
| N/A                    | Gutter Ponding?       | N/A   | N/A                    | Gutter Slope (%)            | N/A   |
| N/A                    | Gutter Lip Ht (in)    | N/A   | N/A                    | Gutter X Slope (%)          | N/A   |
| N/A                    | Painted X Walk1?      | No    | N/A                    | Painted X Walk2?            | No    |
|                        | X Walk 1 Direction    | To SW |                        | X Walk 2 Direction          | To SE |
|                        | X Walk 1 Width (in)   | N/A   |                        | X Walk 2 Width (in)         | N/A   |
|                        | X Walk 1 Slope (%)    | 3.0   |                        | X Walk 2 Slope (%)          | 6.8   |
|                        | X Walk 1 X Slope (%)  | 5.8   |                        | X Walk 2 X Slope (%)        | 1.7   |
| N/A                    | Ramp inside XWalk1?   | N/A   | N/A                    | Ramp inside XWalk2?         | N/A   |
|                        | Road Slope (%)        | 9.5   |                        | Clear Space?                | N/A   |
|                        | Road X Slope (%)      | 4.5   | N/A                    | Clear Space to XWalk (in)   | N/A   |
| N/A                    | Any Obstructions?     | N/A   | N/A                    | Storm Grate/Utility Hazard? | N/A   |
|                        | Obstruction Type      |       | l                      | Storm Grate/Utility Type    |       |
|                        |                       | N/A   |                        |                             | N/A   |
|                        |                       |       | Yes                    | Surface Condition? (G/P)    | Good  |
| Par and                | A 1 2                 |       | No                     | Curb Slope (%)              | 15.1  |