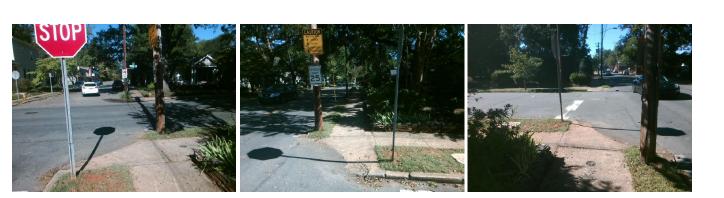

## Access Compliance Report Public Rights-of-Way (Curb Ramps)

| Intersection ID: 13975                       | ersection ID: 13975 Main Street: E_8TH_ST C |                              |          |                                                    |                       | Cross Street: PECAN_AV |            |                              |                     |
|----------------------------------------------|---------------------------------------------|------------------------------|----------|----------------------------------------------------|-----------------------|------------------------|------------|------------------------------|---------------------|
| ADA ID: 3B9DB92653D2                         | Ramp Type: PerpDiag                         |                              |          | Initial Pass/Fail: Fail Overall Compliance         |                       |                        |            | Location:<br>Severity Score: | E<br>13.75          |
| Codes/Mitigation Info/Possible Solution      |                                             |                              | Internet | Field Measurements/Component Compliance            |                       |                        |            |                              |                     |
| Possible Solutions:                          |                                             |                              |          | Compliance Description Data Compliance Description |                       |                        |            |                              |                     |
|                                              |                                             | Remove & Replace Curb Ramp W | /:+-     | N/A                                                | Ramp Length (in)      | 75.0                   | No         | Ramp Slope (%)               | <u>Data</u><br>10.1 |
|                                              |                                             | Two New Directional Ramps or | VILII    | Yes                                                | Ramp Width (in)       | 48.0                   | No         | Ramp XSlope (%)              | 3.0                 |
|                                              |                                             | Equivalent.                  |          | N/A                                                | Flare Type LT         | 40.0<br>N/A            | N/A        | Flare Type RT                | 0.0<br>N/A          |
|                                              |                                             |                              |          | N/A                                                | Flare Slope LT (%)    | N/A                    | N/A        | Flare Slope RT (%)           | N/A                 |
|                                              |                                             |                              |          | N/A                                                | Flare Traversable LT? | N/A                    | N/A        | Flare Traversable RT?        | N/A                 |
|                                              |                                             |                              |          |                                                    |                       |                        | N/A<br>N/A | DWS Provided?                | N/A<br>N/A          |
|                                              |                                             | Cumunum Nata au              |          | N/A                                                | Landing Length (in)   | N/A                    |            |                              |                     |
|                                              |                                             | Surveyor Notes:              |          | N/A                                                | Landing Width (in)    | N/A                    | N/A        | DWS Contrast?                | N/A                 |
|                                              |                                             | N/A                          |          | N/A                                                | Landing Slope (%)     | N/A                    | N/A        | DWS Length (in)              | N/A                 |
|                                              |                                             |                              |          | N/A                                                | Landing X Slope (%)   | N/A                    | N/A        | DWS Full Width?              | N/A                 |
| A B                                          | A A                                         |                              |          | N/A                                                | Landing Curb? (Y/N)   | N/A                    | N/A        | DWS Offset (in)              | N/A                 |
| 1 5 5 Bride -                                |                                             | 1<br>1                       |          | N/A                                                | Shared Landing?       | N/A                    |            |                              |                     |
|                                              |                                             | PROW/ADA:                    |          | N/A                                                | Gutter Ponding?       | N/A                    | N/A        | Gutter Slope (%)             | N/A                 |
| Real And |                                             | R304.2.2, R304.5.3           |          | N/A                                                | Gutter Lip Ht (in)    | N/A                    | N/A        | Gutter X Slope (%)           | N/A                 |
|                                              | Ser. 1                                      |                              |          | N/A                                                | Painted X Walk1?      | No                     | N/A        | Painted X Walk2?             | No                  |
|                                              |                                             |                              |          |                                                    | X Walk 1 Direction    | To NW                  |            | X Walk 2 Direction           | To SW               |
|                                              | 1 8                                         |                              |          | N/A                                                | X Walk 1 Width (in)   | N/A                    | N/A        | X Walk 2 Width (in)          | N/A                 |
| Street 1 Name                                | PECAN AV                                    |                              |          |                                                    | X Walk 1 Slope (%)    | 0.3                    |            | X Walk 2 Slope (%)           | 3.8                 |
| Stop Condition-Street 2                      | None                                        |                              |          |                                                    | X Walk 1 X Slope (%)  | 0.7                    |            | X Walk 2 X Slope (%)         | 4.9                 |
| Street 2 Name                                | E 8TH ST                                    |                              |          | N/A                                                | Ramp inside XWalk1?   | N/A                    | N/A        | Ramp inside XWalk2?          | N/A                 |
| Stop Condition-Street 1                      | StopSign                                    |                              |          |                                                    | Road Slope (%)        | 1.3                    | N/A        | Clear Space?                 | N/A                 |
|                                              |                                             |                              |          |                                                    | Road X Slope (%)      | 5.2                    | N/A        | Clear Space to XWalk (in)    | N/A                 |
|                                              |                                             |                              |          | N/A                                                | Any Obstructions?     | N/A                    | N/A        | Storm Grate/Utility Hazard?  | N/A                 |
|                                              |                                             | Total Cost: \$ 3             | 200.00   |                                                    | Obstruction Type      |                        |            | Storm Grate/Utility Type     |                     |
|                                              |                                             |                              |          |                                                    |                       | N/A                    |            |                              | N/A                 |