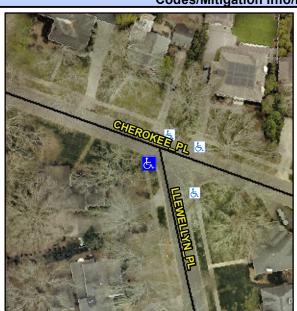

## Access Compliance Report Public Rights-of-Way (Curb Ramps)

Intersection ID: 15736 Main Street: CHEROKEE\_PL Cross Street: LLEWELLYN\_PL Location: SW

ADA ID: 3BA355D46012 Ramp Type: PerpDiag Initial Pass/Fail: Fail Overall Compliance: No Severity Score: 12.5

## Field Measurements/Component Compliance

Street 1 Name
Stop Condition-Street 2
Street 2 Name
Stop Condition-Street 1

CHEROKEE PL StopSign LLEWELLYN PL None Possible Solutions:

Remove & Replace Curb Ramp With Two New Directional Ramps or Equivalent.