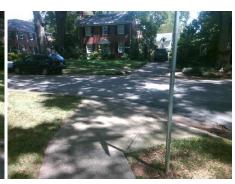

## Access Compliance Report Public Rights-of-Way (Curb Ramps)

Intersection ID: 15736 Main Street: CHEROKEE\_PL Cross Street: LLEWELLYN\_PL Location: SW

ADA ID: 3BA355D46012 Ramp Type: PerpDiag Initial Pass/Fail: Fail Overall Compliance: No Severity Score: 12.5

## Field Measurements/Component Compliance

Street 1 Name
Stop Condition-Street 2
Street 2 Name
Stop Condition-Street 1

CHEROKEE PL StopSign LLEWELLYN PL None Possible Solutions:

Remove & Replace Curb Ramp With Two New Directional Ramps or Equivalent.

Surveyor Notes:

N/A

PROW/ADA:

R304.5.3

Total Cost: \$ 3200.00

| Compliance Description |                       | Data  | Comp | liance Description          | Data  |
|------------------------|-----------------------|-------|------|-----------------------------|-------|
| N/A                    | Ramp Length (in)      | 92.0  | Yes  | Ramp Slope (%)              | 5.8   |
| Yes                    | Ramp Width (in)       | 62.0  | No   | Ramp XSlope (%)             | 5.1   |
| N/A                    | Flare Type LT         | N/A   | N/A  | Flare Type RT               | N/A   |
| N/A                    | Flare Slope LT (%)    | N/A   | N/A  | Flare Slope RT (%)          | N/A   |
| N/A                    | Flare Traversable LT? | N/A   | N/A  | Flare Traversable RT?       | N/A   |
| N/A                    | Landing Length (in)   | N/A   | N/A  | DWS Provided?               | N/A   |
| N/A                    | Landing Width (in)    | N/A   | N/A  | DWS Contrast?               | N/A   |
| N/A                    | Landing Slope (%)     | N/A   | N/A  | DWS Length (in)             | N/A   |
| N/A                    | Landing X Slope (%)   | N/A   | N/A  | DWS Full Width?             | N/A   |
| N/A                    | Landing Curb? (Y/N)   | N/A   | N/A  | DWS Offset (in)             | N/A   |
| N/A                    | Shared Landing?       | N/A   |      |                             |       |
| N/A                    | Gutter Ponding?       | N/A   | N/A  | Gutter Slope (%)            | N/A   |
| N/A                    | Gutter Lip Ht (in)    | N/A   | N/A  | Gutter X Slope (%)          | N/A   |
| N/A                    | Painted X Walk1?      | No    | N/A  | Painted X Walk2?            | No    |
|                        | X Walk 1 Direction    | To NE |      | X Walk 2 Direction          | To SE |
| N/A                    | X Walk 1 Width (in)   | N/A   | N/A  | X Walk 2 Width (in)         | N/A   |
|                        | X Walk 1 Slope (%)    | 0.4   |      | X Walk 2 Slope (%)          | 0.2   |
|                        | X Walk 1 X Slope (%)  | 2.1   |      | X Walk 2 X Slope (%)        | 0.8   |
| N/A                    | Ramp inside XWalk1?   | N/A   | N/A  | Ramp inside XWalk2?         | N/A   |
|                        | Road Slope (%)        | 1.6   | N/A  | Clear Space?                | N/A   |
|                        | Road X Slope (%)      | 2.5   | N/A  | Clear Space to XWalk (in)   | N/A   |
| N/A                    | Any Obstructions?     | N/A   | N/A  | Storm Grate/Utility Hazard? | N/A   |
|                        | Obstruction Type      |       | l    | Storm Grate/Utility Type    |       |
|                        |                       | N/A   |      |                             | N/A   |
|                        |                       |       | Yes  | Surface Condition? (G/P)    | Good  |