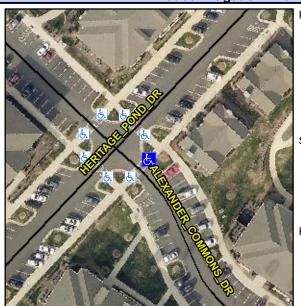

## **Access Compliance Report Public Rights-of-Way** (Curb Ramps)

Data

15.7

0.2

N/A

Good

Intersection ID: 52622 Main Street: HERITAGE POND DR Cross Street: ALEXANDER COMMONS DR Location: Ε 25 ADA ID: 3BA5383578D6 Ramp Type: Perp Initial Pass/Fail: Fail **Overall Compliance: No Severity Score:** 

N/A

N/A

To SW

ALEXANDER CROSSING DR Street 1 Name Stop Condition-Street 2 StopSign N/A Street 2 Name Stop Condition-Street 1 N/A

| Possible Solutions:           |
|-------------------------------|
| Remove & Replace Entire Ramp. |
|                               |
|                               |
|                               |
|                               |
| Surveyor Notes:               |
| N/A                           |
|                               |
|                               |
|                               |
| PROW/ADA:                     |
| R304.2.2                      |
|                               |
|                               |
|                               |
|                               |
|                               |