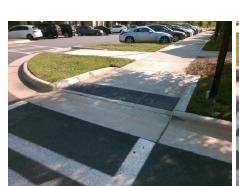

## **Access Compliance Report Public Rights-of-Way** (Curb Ramps)

Data

15.7

0.2

N/A

Good

Intersection ID: 52622 Main Street: HERITAGE POND DR Cross Street: ALEXANDER COMMONS DR Location: Ε 25 ADA ID: 3BA5383578D6 Ramp Type: Perp Initial Pass/Fail: Fail **Overall Compliance: No Severity Score:** 