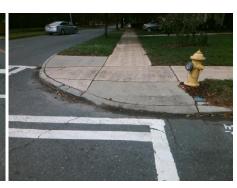

N/A

Street 1 Name **BELVEDERE AV** Signal Stop Condition-Street 2 N/A Street 2 Name Stop Condition-Street 1 N/A Possible Solutions: Remove & Replace Entire Ramp. Surveyor Notes: N/A PROW/ADA: Not Found, R304.5.1, R304.2.2

N/A Ramp Length (in) 42.0 No Ramp Width (in) 47.0 N/A Flare Type LT N/A Flare Slope LT (%) N/A Flare Traversable LT? N/A Landing Length (in) N/A Landing Width (in) N/A Landing Slope (%) N/A Landing X Slope (%) N/A Landing Curb? (Y/N) N/A Shared Landing? N/A **Gutter Ponding?** N/A Gutter Lip Ht (in) N/A Painted X Walk1? X Walk 1 Direction To N N/A 138.0 X Walk 1 Width (in) X Walk 1 Slope (%) X Walk 1 X Slope (%) N/A Ramp inside XWalk1? Road Slope (%) Road X Slope (%) N/A Any Obstructions? **Obstruction Type** 