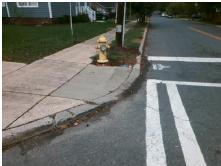

N/A

Street 1 Name **BELVEDERE AV** Signal Stop Condition-Street 2 N/A Street 2 Name Stop Condition-Street 1 N/A Possible Solutions: Remove & Replace Entire Ramp. Surveyor Notes: N/A PROW/ADA: Not Found, R304.5.1, R304.2.2

N/A Ramp Length (in) 42.0 No Ramp Width (in) 47.0 N/A Flare Type LT N/A Flare Slope LT (%) N/A Flare Traversable LT? N/A Landing Length (in) N/A Landing Width (in) N/A Landing Slope (%) N/A Landing X Slope (%) N/A Landing Curb? (Y/N) N/A Shared Landing? N/A **Gutter Ponding?** N/A Gutter Lip Ht (in) N/A Painted X Walk1? X Walk 1 Direction To N N/A 138.0 X Walk 1 Width (in) X Walk 1 Slope (%) X Walk 1 X Slope (%) N/A Ramp inside XWalk1? Road Slope (%) Road X Slope (%) N/A Any Obstructions? **Obstruction Type** 