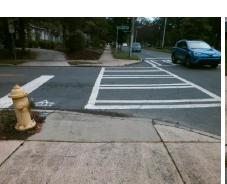

N/A

Street 1 Name **BELVEDERE AV** Signal Stop Condition-Street 2 N/A Street 2 Name Stop Condition-Street 1 N/A Possible Solutions: Remove & Replace Entire Ramp. Surveyor Notes: N/A PROW/ADA: Not Found, R304.5.1, R304.2.2

N/A Ramp Length (in) 42.0 No Ramp Width (in) 47.0 N/A Flare Type LT N/A Flare Slope LT (%) N/A Flare Traversable LT? N/A Landing Length (in) N/A Landing Width (in) N/A Landing Slope (%) N/A Landing X Slope (%) N/A Landing Curb? (Y/N) N/A Shared Landing? N/A **Gutter Ponding?** N/A Gutter Lip Ht (in) N/A Painted X Walk1? X Walk 1 Direction To N N/A 138.0 X Walk 1 Width (in) X Walk 1 Slope (%) X Walk 1 X Slope (%) N/A Ramp inside XWalk1? Road Slope (%) Road X Slope (%) N/A Any Obstructions? **Obstruction Type** 