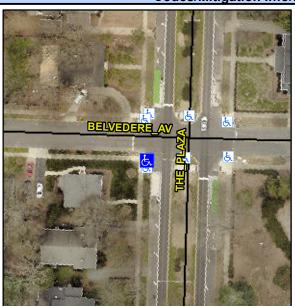

## **Access Compliance Report Public Rights-of-Way** (Curb Ramps)

Data

14.0

8.0

N/A

Good

Intersection ID: 11994 Main Street: BELVEDERE AV **Cross Street: THE PLAZA** Location: SW

Initial Pass/Fail: Fail **Overall Compliance: No ADA ID: 3BAA1A8F6548** Ramp Type: Perp Severity Score: 33.75

N/A

Street 1 Name **BELVEDERE AV** Signal Stop Condition-Street 2 N/A Street 2 Name Stop Condition-Street 1 N/A Possible Solutions: Remove & Replace Entire Ramp. Surveyor Notes: N/A PROW/ADA: Not Found, R304.5.1, R304.2.2