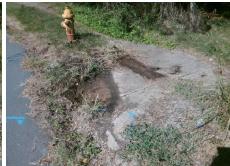

Codes/Mitigation Info/Possible Solution

Street 1 Name HAMMONDS ST
Stop Condition-Street 2 None
Street 2 Name N/A
Stop Condition-Street 1 N/A

Total Cost: \$ 1850.00

| Field Measurements/Component Compliance |                        |                       |      |                        |                             |      |
|-----------------------------------------|------------------------|-----------------------|------|------------------------|-----------------------------|------|
|                                         | Compliance Description |                       | Data | Compliance Description |                             | Data |
|                                         | N/A                    | Ramp Length (in)      | 48.0 | Yes                    | Ramp Slope (%)              | 5.2  |
|                                         | No                     | Ramp Width (in)       | 46.0 | Yes                    | Ramp XSlope (%)             | 1.0  |
|                                         | N/A                    | Flare Type LT         | N/A  | N/A                    | Flare Type RT               | N/A  |
|                                         | N/A                    | Flare Slope LT (%)    | N/A  | N/A                    | Flare Slope RT (%)          | N/A  |
|                                         | N/A                    | Flare Traversable LT? | N/A  | N/A                    | Flare Traversable RT?       | N/A  |
|                                         | N/A                    | Landing Length (in)   | N/A  | N/A                    | DWS Provided?               | N/A  |
|                                         | N/A                    | Landing Width (in)    | N/A  | N/A                    | DWS Contrast?               | N/A  |
|                                         | N/A                    | Landing Slope (%)     | N/A  | N/A                    | DWS Length (in)             | N/A  |
|                                         | N/A                    | Landing X Slope (%)   | N/A  | N/A                    | DWS Full Width?             | N/A  |
|                                         | N/A                    | Landing Curb? (Y/N)   | N/A  | N/A                    | DWS Offset (in)             | N/A  |
|                                         | N/A                    | Shared Landing?       | N/A  |                        |                             |      |
|                                         | N/A                    | Gutter Ponding?       | N/A  | N/A                    | Gutter Slope (%)            | N/A  |
|                                         | N/A                    | Gutter Lip Ht (in)    | N/A  | N/A                    | Gutter X Slope (%)          | N/A  |
|                                         | N/A                    | Painted X Walk1?      | No   | N/A                    | Painted X Walk2?            | N/A  |
|                                         |                        | X Walk 1 Direction    | To W |                        | X Walk 2 Direction          | N/A  |
|                                         | N/A                    | X Walk 1 Width (in)   | N/A  | N/A                    | X Walk 2 Width (in)         | N/A  |
|                                         |                        | X Walk 1 Slope (%)    | 0.8  |                        | X Walk 2 Slope (%)          | N/A  |
|                                         |                        | X Walk 1 X Slope (%)  | 0.6  |                        | X Walk 2 X Slope (%)        | N/A  |
|                                         | N/A                    | Ramp inside XWalk1?   | N/A  | N/A                    | Ramp inside XWalk2?         | N/A  |
|                                         |                        | Road Slope (%)        | N/A  | N/A                    | Clear Space?                | N/A  |
|                                         |                        | Road X Slope (%)      | N/A  | N/A                    | Clear Space to XWalk (in)   | N/A  |
|                                         | N/A                    | Any Obstructions?     | N/A  | N/A                    | Storm Grate/Utility Hazard? | N/A  |
|                                         |                        | Obstruction Type      |      |                        | Storm Grate/Utility Type    |      |
|                                         |                        |                       | N/A  |                        |                             | N/A  |
|                                         |                        |                       |      | No                     | Surface Condition? (G/P)    | Poor |
| -                                       |                        |                       |      |                        |                             |      |
|                                         | -                      |                       |      |                        |                             |      |