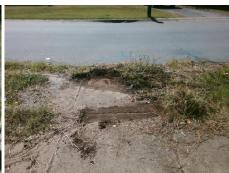

Codes/Mitigation Info/Possible Solution

Street 1 Name HAMMONDS ST
Stop Condition-Street 2 None
Street 2 Name N/A
Stop Condition-Street 1 N/A

Total Cost: \$ 1850.00

| Field Measurements/Component Compliance |                        |                       |      |                        |                             |      |
|-----------------------------------------|------------------------|-----------------------|------|------------------------|-----------------------------|------|
|                                         | Compliance Description |                       | Data | Compliance Description |                             | Data |
|                                         | N/A                    | Ramp Length (in)      | 48.0 | Yes                    | Ramp Slope (%)              | 5.2  |
|                                         | No                     | Ramp Width (in)       | 46.0 | Yes                    | Ramp XSlope (%)             | 1.0  |
|                                         | N/A                    | Flare Type LT         | N/A  | N/A                    | Flare Type RT               | N/A  |
|                                         | N/A                    | Flare Slope LT (%)    | N/A  | N/A                    | Flare Slope RT (%)          | N/A  |
|                                         | N/A                    | Flare Traversable LT? | N/A  | N/A                    | Flare Traversable RT?       | N/A  |
|                                         | N/A                    | Landing Length (in)   | N/A  | N/A                    | DWS Provided?               | N/A  |
|                                         | N/A                    | Landing Width (in)    | N/A  | N/A                    | DWS Contrast?               | N/A  |
|                                         | N/A                    | Landing Slope (%)     | N/A  | N/A                    | DWS Length (in)             | N/A  |
|                                         | N/A                    | Landing X Slope (%)   | N/A  | N/A                    | DWS Full Width?             | N/A  |
|                                         | N/A                    | Landing Curb? (Y/N)   | N/A  | N/A                    | DWS Offset (in)             | N/A  |
|                                         | N/A                    | Shared Landing?       | N/A  |                        |                             |      |
|                                         | N/A                    | Gutter Ponding?       | N/A  | N/A                    | Gutter Slope (%)            | N/A  |
|                                         | N/A                    | Gutter Lip Ht (in)    | N/A  | N/A                    | Gutter X Slope (%)          | N/A  |
|                                         | N/A                    | Painted X Walk1?      | No   | N/A                    | Painted X Walk2?            | N/A  |
|                                         |                        | X Walk 1 Direction    | To W |                        | X Walk 2 Direction          | N/A  |
|                                         | N/A                    | X Walk 1 Width (in)   | N/A  | N/A                    | X Walk 2 Width (in)         | N/A  |
|                                         |                        | X Walk 1 Slope (%)    | 0.8  |                        | X Walk 2 Slope (%)          | N/A  |
|                                         |                        | X Walk 1 X Slope (%)  | 0.6  |                        | X Walk 2 X Slope (%)        | N/A  |
|                                         | N/A                    | Ramp inside XWalk1?   | N/A  | N/A                    | Ramp inside XWalk2?         | N/A  |
|                                         |                        | Road Slope (%)        | N/A  | N/A                    | Clear Space?                | N/A  |
|                                         |                        | Road X Slope (%)      | N/A  | N/A                    | Clear Space to XWalk (in)   | N/A  |
|                                         | N/A                    | Any Obstructions?     | N/A  | N/A                    | Storm Grate/Utility Hazard? | N/A  |
|                                         |                        | Obstruction Type      |      |                        | Storm Grate/Utility Type    |      |
|                                         |                        |                       | N/A  |                        |                             | N/A  |
|                                         |                        |                       |      | No                     | Surface Condition? (G/P)    | Poor |
| -                                       |                        |                       |      |                        |                             |      |
|                                         | -                      |                       |      |                        |                             |      |