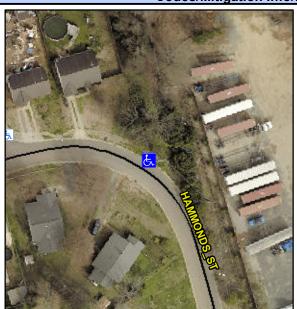

## Access Compliance Report Public Rights-of-Way (Curb Ramps)

Intersection ID: 10027877Main Street: HAMMONDS\_STCross Street: N/ALocation:NEADA ID: 3BB5F3864138Ramp Type: PerpInitial Pass/Fail: FailOverall Compliance: NoSeverity Score: 23.75