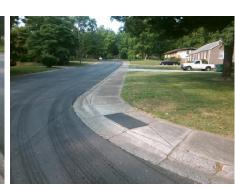

## Access Compliance Report Public Rights-of-Way (Curb Ramps)

Intersection ID: 14831Main Street:BARFIELD\_DRCross Street:MANCHESTER\_DRLocation:WADA ID: 3BBD13CC472CRamp Type:BlendTrans1Initial Pass/Fail:FailOverall Compliance:NoSeverity Score:10

## Field Measurements/Component Compliance

Street 1 Name
Stop Condition-Street 1
Street 2 Name
Stop Condition-Street 2

MANCHESTER DR None BARFIELD DR StopSign Possible Solutions:

Remove & Replace Curb Ramp With Two New Directional Ramps or Equivalent.

Surveyor Notes:

N/A

PROW/ADA:

Not Found, R304.5.1, R304.5.3

Total Cost: \$ 3200.00

| r leid Measurements/Component Compnance |       |                        |       |                        |                             |       |
|-----------------------------------------|-------|------------------------|-------|------------------------|-----------------------------|-------|
|                                         | Compl | Compliance Description |       | Compliance Description |                             | Data  |
|                                         | N/A   | Ramp Length (in)       | 49.0  | Yes                    | BlendTrans Slope (%)        | 3.1   |
|                                         | No    | Ramp Width (in)        | 40.5  | No                     | BlendTrans XSlope (%)       | 4.3   |
|                                         | N/A   | Flare Type LT          | N/A   | N/A                    | Flare Type RT               | N/A   |
|                                         | N/A   | Flare Slope LT (%)     | N/A   | N/A                    | Flare Slope RT (%)          | N/A   |
|                                         | N/A   | Flare Traversable LT?  | N/A   | N/A                    | Flare Traversable RT?       | N/A   |
|                                         | N/A   | Landing Length (in)    | N/A   | N/A                    | DWS Provided?               | N/A   |
|                                         | N/A   | Landing Width (in)     | N/A   | N/A                    | DWS Contrast?               | N/A   |
|                                         | N/A   | Landing Slope (%)      | N/A   | N/A                    | DWS Length (in)             | N/A   |
|                                         | N/A   | Landing X Slope (%)    | N/A   | N/A                    | DWS Full Width?             | N/A   |
|                                         | N/A   | Landing Curb? (Y/N)    | N/A   | N/A                    | DWS Offset (in)             | N/A   |
|                                         | N/A   | Shared Landing?        | N/A   |                        |                             |       |
|                                         | N/A   | Gutter Ponding?        | N/A   | N/A                    | Gutter Slope (%)            | N/A   |
|                                         | N/A   | Gutter Lip Ht (in)     | N/A   | N/A                    | Gutter X Slope (%)          | N/A   |
|                                         | N/A   | Painted X Walk1?       | No    | N/A                    | Painted X Walk2?            | No    |
|                                         |       | X Walk 1 Direction     | To SE |                        | X Walk 2 Direction          | To NE |
|                                         |       | X Walk 1 Width (in)    | N/A   |                        | X Walk 2 Width (in)         | N/A   |
|                                         |       | X Walk 1 Slope (%)     | 2.5   |                        | X Walk 2 Slope (%)          | 7.1   |
|                                         |       | X Walk 1 X Slope (%)   | 5.2   |                        | X Walk 2 X Slope (%)        | 1.1   |
|                                         | N/A   | Ramp inside XWalk1?    | N/A   | N/A                    | Ramp inside XWalk2?         | N/A   |
|                                         |       | Road Slope (%)         | 4.5   |                        | Clear Space?                | N/A   |
|                                         |       | Road X Slope (%)       | 3.3   | N/A                    | Clear Space to XWalk (in)   | N/A   |
|                                         | N/A   | Any Obstructions?      | N/A   | N/A                    | Storm Grate/Utility Hazard? | N/A   |
|                                         |       | Obstruction Type       |       |                        | Storm Grate/Utility Type    |       |
|                                         |       |                        | N/A   |                        |                             | N/A   |