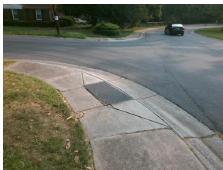

## Access Compliance Report Public Rights-of-Way (Curb Ramps)

Intersection ID: 14831Main Street:BARFIELD\_DRCross Street:MANCHESTER\_DRLocation:WADA ID: 3BBD13CC472CRamp Type:BlendTrans1Initial Pass/Fail:FailOverall Compliance:NoSeverity Score:10

## Field Measurements/Component Compliance

Street 1 Name
Stop Condition-Street 1
Street 2 Name
Stop Condition-Street 2

MANCHESTER DR None BARFIELD DR StopSign Possible Solutions:

Remove & Replace Curb Ramp With Two New Directional Ramps or Equivalent.

Surveyor Notes:

N/A

PROW/ADA:

Not Found, R304.5.1, R304.5.3

Total Cost: \$ 3200.00

| r leid Measurements/Component Compnance |       |                        |       |                        |                             |       |
|-----------------------------------------|-------|------------------------|-------|------------------------|-----------------------------|-------|
|                                         | Compl | Compliance Description |       | Compliance Description |                             | Data  |
|                                         | N/A   | Ramp Length (in)       | 49.0  | Yes                    | BlendTrans Slope (%)        | 3.1   |
|                                         | No    | Ramp Width (in)        | 40.5  | No                     | BlendTrans XSlope (%)       | 4.3   |
|                                         | N/A   | Flare Type LT          | N/A   | N/A                    | Flare Type RT               | N/A   |
|                                         | N/A   | Flare Slope LT (%)     | N/A   | N/A                    | Flare Slope RT (%)          | N/A   |
|                                         | N/A   | Flare Traversable LT?  | N/A   | N/A                    | Flare Traversable RT?       | N/A   |
|                                         | N/A   | Landing Length (in)    | N/A   | N/A                    | DWS Provided?               | N/A   |
|                                         | N/A   | Landing Width (in)     | N/A   | N/A                    | DWS Contrast?               | N/A   |
|                                         | N/A   | Landing Slope (%)      | N/A   | N/A                    | DWS Length (in)             | N/A   |
|                                         | N/A   | Landing X Slope (%)    | N/A   | N/A                    | DWS Full Width?             | N/A   |
|                                         | N/A   | Landing Curb? (Y/N)    | N/A   | N/A                    | DWS Offset (in)             | N/A   |
|                                         | N/A   | Shared Landing?        | N/A   |                        |                             |       |
|                                         | N/A   | Gutter Ponding?        | N/A   | N/A                    | Gutter Slope (%)            | N/A   |
|                                         | N/A   | Gutter Lip Ht (in)     | N/A   | N/A                    | Gutter X Slope (%)          | N/A   |
|                                         | N/A   | Painted X Walk1?       | No    | N/A                    | Painted X Walk2?            | No    |
|                                         |       | X Walk 1 Direction     | To SE |                        | X Walk 2 Direction          | To NE |
|                                         |       | X Walk 1 Width (in)    | N/A   |                        | X Walk 2 Width (in)         | N/A   |
|                                         |       | X Walk 1 Slope (%)     | 2.5   |                        | X Walk 2 Slope (%)          | 7.1   |
|                                         |       | X Walk 1 X Slope (%)   | 5.2   |                        | X Walk 2 X Slope (%)        | 1.1   |
|                                         | N/A   | Ramp inside XWalk1?    | N/A   | N/A                    | Ramp inside XWalk2?         | N/A   |
|                                         |       | Road Slope (%)         | 4.5   |                        | Clear Space?                | N/A   |
|                                         |       | Road X Slope (%)       | 3.3   | N/A                    | Clear Space to XWalk (in)   | N/A   |
|                                         | N/A   | Any Obstructions?      | N/A   | N/A                    | Storm Grate/Utility Hazard? | N/A   |
|                                         |       | Obstruction Type       |       |                        | Storm Grate/Utility Type    |       |
|                                         |       |                        | N/A   |                        |                             | N/A   |