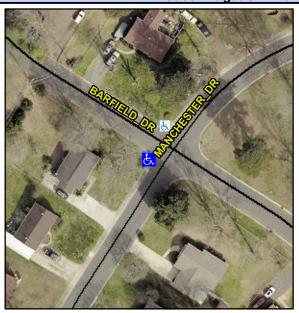

## Access Compliance Report Public Rights-of-Way (Curb Ramps)

Intersection ID: 14831Main Street:BARFIELD\_DRCross Street:MANCHESTER\_DRLocation:WADA ID: 3BBD13CC472CRamp Type:BlendTrans1Initial Pass/Fail:FailOverall Compliance:NoSeverity Score:10