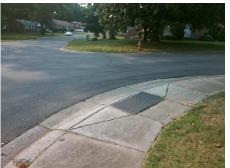

## Access Compliance Report Public Rights-of-Way (Curb Ramps)

Intersection ID: 14831Main Street:BARFIELD\_DRCross Street:MANCHESTER\_DRLocation:WADA ID: 3BBD13CC472CRamp Type:BlendTrans1Initial Pass/Fail:FailOverall Compliance:NoSeverity Score:10

## Field Measurements/Component Compliance

Street 1 Name
Stop Condition-Street 1
Street 2 Name
Stop Condition-Street 2

MANCHESTER DR None BARFIELD DR StopSign Possible Solutions:

Remove & Replace Curb Ramp With Two New Directional Ramps or Equivalent.

Surveyor Notes:

N/A

PROW/ADA:

Not Found, R304.5.1, R304.5.3

Total Cost: \$ 3200.00

| r leid Measurements/Component Compnance |       |                        |       |                        |                             |       |
|-----------------------------------------|-------|------------------------|-------|------------------------|-----------------------------|-------|
|                                         | Compl | Compliance Description |       | Compliance Description |                             | Data  |
|                                         | N/A   | Ramp Length (in)       | 49.0  | Yes                    | BlendTrans Slope (%)        | 3.1   |
|                                         | No    | Ramp Width (in)        | 40.5  | No                     | BlendTrans XSlope (%)       | 4.3   |
|                                         | N/A   | Flare Type LT          | N/A   | N/A                    | Flare Type RT               | N/A   |
|                                         | N/A   | Flare Slope LT (%)     | N/A   | N/A                    | Flare Slope RT (%)          | N/A   |
|                                         | N/A   | Flare Traversable LT?  | N/A   | N/A                    | Flare Traversable RT?       | N/A   |
|                                         | N/A   | Landing Length (in)    | N/A   | N/A                    | DWS Provided?               | N/A   |
|                                         | N/A   | Landing Width (in)     | N/A   | N/A                    | DWS Contrast?               | N/A   |
|                                         | N/A   | Landing Slope (%)      | N/A   | N/A                    | DWS Length (in)             | N/A   |
|                                         | N/A   | Landing X Slope (%)    | N/A   | N/A                    | DWS Full Width?             | N/A   |
|                                         | N/A   | Landing Curb? (Y/N)    | N/A   | N/A                    | DWS Offset (in)             | N/A   |
|                                         | N/A   | Shared Landing?        | N/A   |                        |                             |       |
|                                         | N/A   | Gutter Ponding?        | N/A   | N/A                    | Gutter Slope (%)            | N/A   |
|                                         | N/A   | Gutter Lip Ht (in)     | N/A   | N/A                    | Gutter X Slope (%)          | N/A   |
|                                         | N/A   | Painted X Walk1?       | No    | N/A                    | Painted X Walk2?            | No    |
|                                         |       | X Walk 1 Direction     | To SE |                        | X Walk 2 Direction          | To NE |
|                                         |       | X Walk 1 Width (in)    | N/A   |                        | X Walk 2 Width (in)         | N/A   |
|                                         |       | X Walk 1 Slope (%)     | 2.5   |                        | X Walk 2 Slope (%)          | 7.1   |
|                                         |       | X Walk 1 X Slope (%)   | 5.2   |                        | X Walk 2 X Slope (%)        | 1.1   |
|                                         | N/A   | Ramp inside XWalk1?    | N/A   | N/A                    | Ramp inside XWalk2?         | N/A   |
|                                         |       | Road Slope (%)         | 4.5   |                        | Clear Space?                | N/A   |
|                                         |       | Road X Slope (%)       | 3.3   | N/A                    | Clear Space to XWalk (in)   | N/A   |
|                                         | N/A   | Any Obstructions?      | N/A   | N/A                    | Storm Grate/Utility Hazard? | N/A   |
|                                         |       | Obstruction Type       |       |                        | Storm Grate/Utility Type    |       |
|                                         |       |                        | N/A   |                        |                             | N/A   |