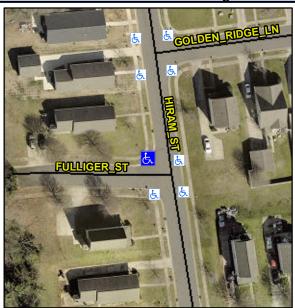

## Access Compliance Report Public Rights-of-Way (Curb Ramps)

Intersection ID: 14706Main Street: FULLIGER\_STCross Street: HIRAM\_STLocation: NWADA ID: 3BBFA7291737Ramp Type: BlendTrans1Initial Pass/Fail: Fail Overall Compliance: No Severity Score: 10

## Field Measurements/Component Compliance

Street 1 Name HIRAM ST
Stop Condition-Street 1 None
Street 2 Name FULLIGER ST
Stop Condition-Street 2 StopSign

Possible Solutions:

Remove & Replace Curb Ramp With
Two New Directional Ramps or
Equivalent.