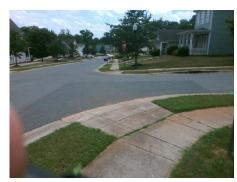

## Access Compliance Report Public Rights-of-Way (Curb Ramps)

Intersection ID: 14706Main Street: FULLIGER\_STCross Street: HIRAM\_STLocation: NWADA ID: 3BBFA7291737Ramp Type: BlendTrans1Initial Pass/Fail: Fail Overall Compliance: No Severity Score: 10

## Field Measurements/Component Compliance

Street 1 Name HIRAM ST
Stop Condition-Street 1 None
Street 2 Name FULLIGER ST
Stop Condition-Street 2 StopSign

Possible Solutions:

Remove & Replace Curb Ramp With
Two New Directional Ramps or
Equivalent.