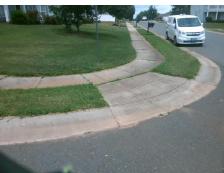

## Access Compliance Report Public Rights-of-Way (Curb Ramps)

Intersection ID: 14706Main Street: FULLIGER\_STCross Street: HIRAM\_STLocation: NWADA ID: 3BBFA7291737Ramp Type: BlendTrans1Initial Pass/Fail: Fail Overall Compliance: No Severity Score: 10

## Field Measurements/Component Compliance

Street 1 Name HIRAM ST
Stop Condition-Street 1 None
Street 2 Name FULLIGER ST
Stop Condition-Street 2 StopSign

Possible Solutions:

Remove & Replace Curb Ramp With
Two New Directional Ramps or
Equivalent.