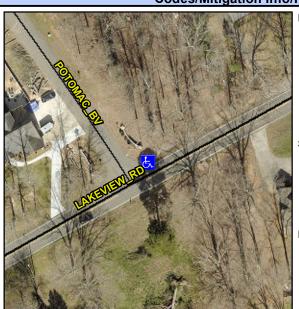

## **Access Compliance Report Public Rights-of-Way** (Curb Ramps)

Intersection ID: 4324 Main Street: LAKEVIEW RD Cross Street: POTOMAC\_BV Location: NE **Overall Compliance: No ADA ID: 3BC0CA16A034** Ramp Type: Directional1 Initial Pass/Fail: Pass **Severity Score:** 

**Codes/Mitigation Info/Possible Solution** 

| Street 1 Name           | POTOMAC BV |
|-------------------------|------------|
| Stop Condition-Street 1 | None       |
| Street 2 Name           | N/A        |
| Stop Condition-Street 2 | N/A        |