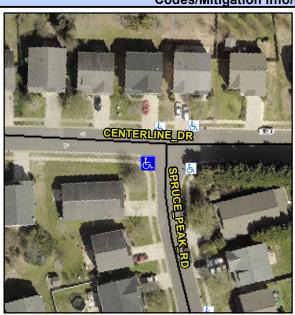

## Access Compliance Report Public Rights-of-Way (Curb Ramps)

Intersection ID: 31883 Main Street: CENTERLINE\_DR Cross Street: SPRUCE\_PEAK\_RD Location: SW

ADA ID: 3BC3D074093C Ramp Type: PerpDiag Initial Pass/Fail: Fail Overall Compliance: No Severity Score: 21.25

## Field Measurements/Component Compliance

Street 1 Name
Stop Condition-Street 2
Street 2 Name
Stop Condition-Street 1

SPRUCE PEAK RD
StopSign
CENTERLINE DR
None

Possible Solutions:

Remove & Replace Curb Ramp With
Two New Directional Ramps or
Equivalent.