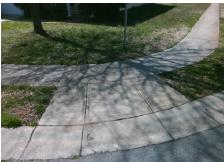

Surveyor Notes:

N/A

PROW/ADA:

R304.5.1, R304.5.3

Total Cost: \$ 3200.00

| Fleid Measurements/Component Compnance |                        |                       |       |                        |                             |       |
|----------------------------------------|------------------------|-----------------------|-------|------------------------|-----------------------------|-------|
|                                        | Compliance Description |                       | Data  | Compliance Description |                             | Data  |
|                                        | N/A                    | Ramp Length (in)      | 50.0  | Yes                    | Ramp Slope (%)              | 5.2   |
|                                        | No                     | Ramp Width (in)       | 38.5  | No                     | Ramp XSlope (%)             | 5.8   |
|                                        | N/A                    | Flare Type LT         | N/A   | N/A                    | Flare Type RT               | N/A   |
|                                        | N/A                    | Flare Slope LT (%)    | N/A   | N/A                    | Flare Slope RT (%)          | N/A   |
|                                        | N/A                    | Flare Traversable LT? | N/A   | N/A                    | Flare Traversable RT?       | N/A   |
|                                        | N/A                    | Landing Length (in)   | N/A   | N/A                    | DWS Provided?               | N/A   |
|                                        | N/A                    | Landing Width (in)    | N/A   | N/A                    | DWS Contrast?               | N/A   |
|                                        | N/A                    | Landing Slope (%)     | N/A   | N/A                    | DWS Length (in)             | N/A   |
|                                        | N/A                    | Landing X Slope (%)   | N/A   | N/A                    | DWS Full Width?             | N/A   |
|                                        | N/A                    | Landing Curb? (Y/N)   | N/A   | N/A                    | DWS Offset (in)             | N/A   |
|                                        | N/A                    | Shared Landing?       | N/A   |                        |                             |       |
|                                        | N/A                    | Gutter Ponding?       | N/A   | N/A                    | Gutter Slope (%)            | N/A   |
|                                        | N/A                    | Gutter Lip Ht (in)    | N/A   | N/A                    | Gutter X Slope (%)          | N/A   |
|                                        | N/A                    | Painted X Walk1?      | No    | N/A                    | Painted X Walk2?            | No    |
|                                        |                        | X Walk 1 Direction    | To SE |                        | X Walk 2 Direction          | To NE |
|                                        | N/A                    | X Walk 1 Width (in)   | N/A   | N/A                    | X Walk 2 Width (in)         | N/A   |
|                                        |                        | X Walk 1 Slope (%)    | 4.7   |                        | X Walk 2 Slope (%)          | 9.8   |
|                                        |                        | X Walk 1 X Slope (%)  | 3.9   |                        | X Walk 2 X Slope (%)        | 1.8   |
|                                        | N/A                    | Ramp inside XWalk1?   | N/A   | N/A                    | Ramp inside XWalk2?         | N/A   |
|                                        |                        | Road Slope (%)        | 3.7   | N/A                    | Clear Space?                | N/A   |
|                                        |                        | Road X Slope (%)      | 7.0   | N/A                    | Clear Space to XWalk (in)   | N/A   |
|                                        | N/A                    | Any Obstructions?     | N/A   | N/A                    | Storm Grate/Utility Hazard? | N/A   |
|                                        |                        | Obstruction Type      |       |                        | Storm Grate/Utility Type    |       |
|                                        |                        |                       | N/A   |                        |                             | N/A   |
|                                        |                        |                       |       | Yes                    | Surface Condition? (G/P)    | Good  |
|                                        |                        |                       |       |                        |                             |       |