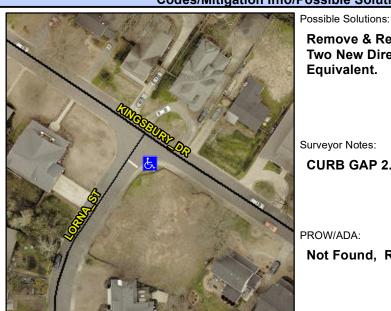

## **Access Compliance Report Public Rights-of-Way** (Curb Ramps)

Intersection ID: 14428 Main Street: KINGSBURY DR **Cross Street: LORNA\_ST** Location:

ADA ID: 3BCC48179D59 Ramp Type: BlendTrans1 Initial Pass/Fail: Fail **Overall Compliance: No Severity Score:** 8.75

## **Codes/Mitigation Info/Possible Solution**

KINGSBURY DR Street 1 Name

**Remove & Replace Curb Ramp With Two New Directional Ramps or** Equivalent.

Surveyor Notes:

**CURB GAP 2.0** 

PROW/ADA:

Not Found, R304.5.1