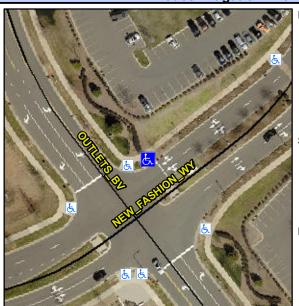

## **Access Compliance Report Public Rights-of-Way** (Curb Ramps)

Data

10.2

0.7

N/A

Main Street: NEW FASHION WY Intersection ID: N/A **Cross Street: OUTLETS BV** Location: NE Initial Pass/Fail: Fail **Overall Compliance: No Severity Score:** 12.5 ADA ID: 3BD2722B4C20 Ramp Type: Perp