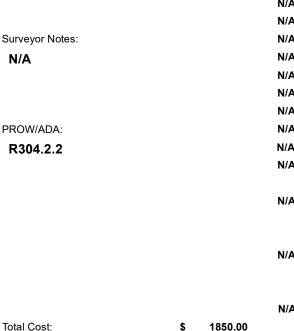

| Possible Solutions:           |  |  |
|-------------------------------|--|--|
| Remove & Replace Entire Ramp. |  |  |
|                               |  |  |
|                               |  |  |
|                               |  |  |
|                               |  |  |
|                               |  |  |
| Surveyor Notes:               |  |  |
| N/A                           |  |  |
|                               |  |  |
|                               |  |  |
| PROW/ADA:                     |  |  |
| R304.2.2                      |  |  |
| K304.2.2                      |  |  |
|                               |  |  |
|                               |  |  |
|                               |  |  |
|                               |  |  |
|                               |  |  |

|               | N/A |
|---------------|-----|
|               | N/A |
| \$<br>1850.00 | N/A |
|               |     |

Compliance Description

Ramp Length (in)

Ramp Width (in)

Flare Slope LT (%)

Landing Length (in)