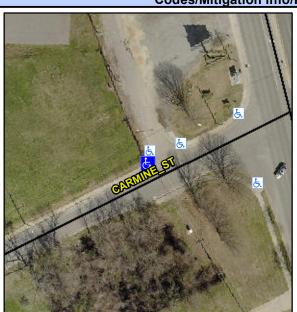

## Access Compliance Report Public Rights-of-Way (Curb Ramps)

Intersection ID: 10015568Main Street: CARMINE\_STCross Street: N/ALocation:NWADA ID: 3BD722E886C8Ramp Type: PerpInitial Pass/Fail: FailOverall Compliance: NoSeverity Score: 46.25

Codes/Mitigation Info/Possible Solution

Total Cost:

| Street 1 Name           | CARMINE ST |
|-------------------------|------------|
| Stop Condition-Street 2 | None       |
| Street 2 Name           | N/A        |
| Stop Condition-Street 1 | N/A        |