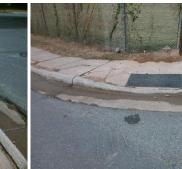

| Possible Solutions:            |  |  |  |  |
|--------------------------------|--|--|--|--|
| Remove & Replace Entire Ramp.  |  |  |  |  |
|                                |  |  |  |  |
|                                |  |  |  |  |
|                                |  |  |  |  |
|                                |  |  |  |  |
|                                |  |  |  |  |
| Surveyor Notes:                |  |  |  |  |
| N/A                            |  |  |  |  |
|                                |  |  |  |  |
|                                |  |  |  |  |
|                                |  |  |  |  |
| PROW/ADA:                      |  |  |  |  |
| Not Found, R304.5.1, R304.2.2, |  |  |  |  |
| R304.5.3                       |  |  |  |  |
|                                |  |  |  |  |
| ı                              |  |  |  |  |
|                                |  |  |  |  |
|                                |  |  |  |  |
|                                |  |  |  |  |

| 3 |  |
|---|--|
|   |  |
|   |  |
|   |  |

1850.00

| Field Measurements/Component Compliance |                       |      |      |                             |      |  |
|-----------------------------------------|-----------------------|------|------|-----------------------------|------|--|
| Comp                                    | liance Description    | Data | Comp | liance Description          | Data |  |
| N/A                                     | Ramp Length (in)      | 60.0 | No   | Ramp Slope (%)              | 11.9 |  |
| No                                      | Ramp Width (in)       | 37.0 | No   | Ramp XSlope (%)             | 7.2  |  |
| N/A                                     | Flare Type LT         | N/A  | N/A  | Flare Type RT               | N/A  |  |
| N/A                                     | Flare Slope LT (%)    | N/A  | N/A  | Flare Slope RT (%)          | N/A  |  |
| N/A                                     | Flare Traversable LT? | N/A  | N/A  | Flare Traversable RT?       | N/A  |  |
| N/A                                     | Landing Length (in)   | N/A  | N/A  | DWS Provided?               | N/A  |  |
| N/A                                     | Landing Width (in)    | N/A  | N/A  | DWS Contrast?               | N/A  |  |
| N/A                                     | Landing Slope (%)     | N/A  | N/A  | DWS Length (in)             | N/A  |  |
| N/A                                     | Landing X Slope (%)   | N/A  | N/A  | DWS Full Width?             | N/A  |  |
| N/A                                     | Landing Curb? (Y/N)   | N/A  | N/A  | DWS Offset (in)             | N/A  |  |
| N/A                                     | Shared Landing?       | N/A  |      |                             |      |  |
| N/A                                     | Gutter Ponding?       | N/A  | N/A  | Gutter Slope (%)            | N/A  |  |
| N/A                                     | Gutter Lip Ht (in)    | N/A  | N/A  | Gutter X Slope (%)          | N/A  |  |
| N/A                                     | Painted X Walk1?      | No   | N/A  | Painted X Walk2?            | N/A  |  |
|                                         | X Walk 1 Direction    | To S |      | X Walk 2 Direction          | N/A  |  |
| N/A                                     | X Walk 1 Width (in)   | N/A  | N/A  | X Walk 2 Width (in)         | N/A  |  |
|                                         | X Walk 1 Slope (%)    | 1.8  |      | X Walk 2 Slope (%)          | N/A  |  |
|                                         | X Walk 1 X Slope (%)  | 4.6  |      | X Walk 2 X Slope (%)        | N/A  |  |
| N/A                                     | Ramp inside XWalk1?   | N/A  | N/A  | Ramp inside XWalk2?         | N/A  |  |
|                                         | Road Slope (%)        | N/A  | N/A  | Clear Space?                | N/A  |  |
|                                         | Road X Slope (%)      | N/A  | N/A  | Clear Space to XWalk (in)   | N/A  |  |
| N/A                                     | Any Obstructions?     | N/A  | N/A  | Storm Grate/Utility Hazard? | N/A  |  |
|                                         | Obstruction Type      |      |      | Storm Grate/Utility Type    |      |  |
|                                         |                       | N/A  |      |                             | N/A  |  |
|                                         |                       |      | Yes  | Surface Condition? (G/P)    | Good |  |
|                                         |                       |      |      |                             |      |  |