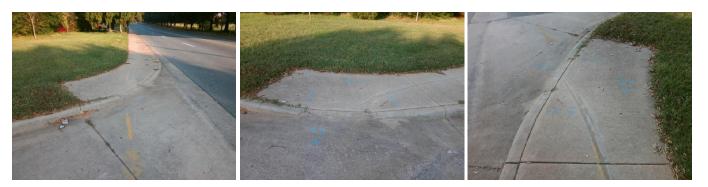

## Access Compliance Report Public Rights-of-Way (Curb Ramps)

| Intersection ID: 12304 Main Street: COBBLERIDGE DR Cross Street: SHAMROCK DR |                                                                                |           |                                                |                       |       |      | Location:                   | SW    |
|------------------------------------------------------------------------------|--------------------------------------------------------------------------------|-----------|------------------------------------------------|-----------------------|-------|------|-----------------------------|-------|
|                                                                              |                                                                                |           |                                                |                       |       |      |                             |       |
| ADA ID: 3BDF53A37F21 Ramp Type: PerpDiag                                     |                                                                                | Initial P | Initial Pass/Fail: Fail Overall Compliance: No |                       |       |      | Severity Score:             | 22.5  |
| Codes/Mitigation Info/Possible Solution                                      |                                                                                |           | Field Measurements/Component Compliance        |                       |       |      |                             |       |
|                                                                              | Possible Solutions:                                                            |           | Compliance Description Data Co                 |                       |       | Comp | Compliance Description Data |       |
|                                                                              | Remove & Replace Curb Ramp With<br>Two New Directional Ramps or<br>Equivalent. | /ith      | N/A                                            | Ramp Length (in)      | 58.5  | No   | Ramp Slope (%)              | 8.4   |
|                                                                              |                                                                                |           | No                                             | Ramp Width (in)       | 40.0  | Yes  | Ramp XSlope (%)             | 2.5   |
|                                                                              |                                                                                |           | N/A                                            | Flare Type LT         | N/A   | N/A  | Flare Type RT               | N/A   |
|                                                                              |                                                                                |           | N/A                                            | Flare Slope LT (%)    | N/A   | N/A  | Flare Slope RT (%)          | N/A   |
|                                                                              |                                                                                |           | N/A                                            | Flare Traversable LT? | N/A   | N/A  | Flare Traversable RT?       | N/A   |
|                                                                              |                                                                                |           | N/A                                            | Landing Length (in)   | N/A   | N/A  | DWS Provided?               | N/A   |
|                                                                              | Surveyor Notes:                                                                |           | N/A                                            | Landing Width (in)    | N/A   | N/A  | DWS Contrast?               | N/A   |
|                                                                              | N/A                                                                            |           | N/A                                            | Landing Slope (%)     | N/A   | N/A  | DWS Length (in)             | N/A   |
|                                                                              |                                                                                |           | N/A                                            | Landing X Slope (%)   | N/A   | N/A  | DWS Full Width?             | N/A   |
|                                                                              | -                                                                              |           | N/A                                            | Landing Curb? (Y/N)   | N/A   | N/A  | DWS Offset (in)             | N/A   |
|                                                                              |                                                                                |           | N/A                                            | Shared Landing?       | N/A   |      |                             |       |
|                                                                              | PROW/ADA:                                                                      |           | N/A                                            | Gutter Ponding?       | N/A   | N/A  | Gutter Slope (%)            | N/A   |
|                                                                              | Not Found, R304.5.1, R304.2.2                                                  |           | N/A                                            | Gutter Lip Ht (in)    | 1.0   | N/A  | Gutter X Slope (%)          | N/A   |
|                                                                              |                                                                                |           | N/A                                            | Painted X Walk1?      | No    | N/A  | Painted X Walk2?            | No    |
| C PARTICIPAL DE LA COMPANY                                                   |                                                                                |           |                                                | X Walk 1 Direction    | To SE |      | X Walk 2 Direction          | To NE |
|                                                                              |                                                                                |           | N/A                                            | X Walk 1 Width (in)   | N/A   | N/A  | X Walk 2 Width (in)         | N/A   |
| Street 1 Name COBBLERIDGE DR                                                 | _                                                                              |           |                                                | X Walk 1 Slope (%)    | 2.7   |      | X Walk 2 Slope (%)          | 2.1   |
| Stop Condition-Street 2 None                                                 |                                                                                |           |                                                | X Walk 1 X Slope (%)  | 2.1   |      | X Walk 2 X Slope (%)        | 1.5   |
| Street 2 Name SHAMROCK DR                                                    |                                                                                |           | N/A                                            | Ramp inside XWalk1?   | N/A   | N/A  | Ramp inside XWalk2?         | N/A   |
| Stop Condition-Street 1 None                                                 |                                                                                |           |                                                | Road Slope (%)        | 3.8   | N/A  | Clear Space?                | N/A   |
|                                                                              |                                                                                |           |                                                | Road X Slope (%)      | 1.1   | N/A  | Clear Space to XWalk (in)   | N/A   |
|                                                                              |                                                                                |           | N/A                                            | Any Obstructions?     | N/A   | N/A  | Storm Grate/Utility Hazard? | N/A   |
|                                                                              | Total Cost: \$ 32                                                              | 200.00    |                                                | Obstruction Type      |       |      | Storm Grate/Utility Type    |       |
|                                                                              |                                                                                |           |                                                |                       | N/A   |      |                             | N/A   |

Yes Surface Condition? (G/P)

Good