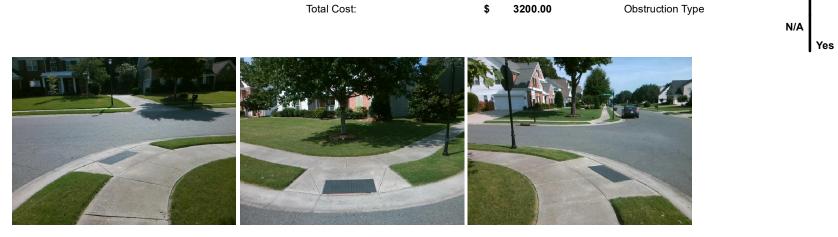

## Access Compliance Report Public Rights-of-Way (Curb Ramps)

| Intersection ID: 29768 Main Street: KNIGHT_CASTLE_DR Cross Street: WILD_AZALEA_LN Location: SW   ADA ID: 3BE2BF18BEA9 Ramp Type: PerpDiag Initial Pass/Fail: Fail Overall Compliance: No Severity Score: 67.5   Codes/Mitigation Info/Possible Solution: Field Measurements/compliance Description Data   Field Measurements/compliance Description Data Compliance Description Data   Field Measurements/compliance Description Data Compliance Description Data   Field Measurements/compliance Description Data Compliance Description Data Data   Field Measurements/compliance Description Data Compliance Data Anda Data <th colspan="11"></th>                                                                                                                                                                                                                                                                                                                                                                                                                                                                                                                                                                                                                                                                                                                                                                                                                                                                                                                                                                                                                                                                                                                                                                                                                                |                                         |                                                 |                                |          |                                              |                             |           |                    |                             |      |  |
|------------------------------------------------------------------------------------------------------------------------------------------------------------------------------------------------------------------------------------------------------------------------------------------------------------------------------------------------------------------------------------------------------------------------------------------------------------------------------------------------------------------------------------------------------------------------------------------------------------------------------------------------------------------------------------------------------------------------------------------------------------------------------------------------------------------------------------------------------------------------------------------------------------------------------------------------------------------------------------------------------------------------------------------------------------------------------------------------------------------------------------------------------------------------------------------------------------------------------------------------------------------------------------------------------------------------------------------------------------------------------------------------------------------------------------------------------------------------------------------------------------------------------------------------------------------------------------------------------------------------------------------------------------------------------------------------------------------------------------------------------------------------------------------------------------------------------------------------------------------------------------------------------------------------------------------------------------------------------------------------------------------------------------------------------------------------------------|-----------------------------------------|-------------------------------------------------|--------------------------------|----------|----------------------------------------------|-----------------------------|-----------|--------------------|-----------------------------|------|--|
| Codes/Mitigation Info/Possible Solution   Field Measurements/Component Compliance   Compliance   Compliance   Description   Data     NVA   Remove & Replace Curb Ramp With<br>Two New Directional Ramps or<br>quivalent.   NVA   Remove & Replace Curb Ramp With<br>Two New Directional Ramps or<br>quivalent.   NVA   Remove & Replace Curb Ramp With<br>Two New Directional Ramps or<br>quivalent.   NVA   Remove & Replace Curb Ramp With<br>Two New Directional Ramps or<br>quivalent.   NVA   Remove & Replace Curb Ramp With<br>Two New Directional Ramps or<br>quivalent.   NVA   Remove & Replace Curb Ramp With<br>Two New Directional Ramps or<br>quivalent.   NVA   Remove & Replace Curb Ramp With<br>Two New Directional Ramps or<br>quivalent.   NVA   Remove Medita (in)   NVA   NVA   Ramp Stope (%)   3.3     NVA   Filed Measurements/compliance   Description   Data   NVA   Ramp Stope (%)   3.4     NVA   Filed Stope LT (%)   NVA   NVA   Ramp Stope (%)   NVA   NVA   Filed Stope LT (%)   NVA   NVA   Filed Stope NT (%)   NVA     NVA   Filed Measurements/compliance   Description   Data   NVA                                                                                                                                                                                                                                                                                                                                                                                                                                                                                                                                                                                                                                                                                                                                                                                                                                                                      | Intersection ID: 29768                  | section ID: 29768 Main Street: KNIGHT_CASTLE_DR |                                |          |                                              | WILD_AZALEA_LN              | Location: | SW                 |                             |      |  |
| KNGHT CASTLE DR     KNGHT CAST                                                                                                                                                                                                                                                                                                                                                                                                                                                                                                                                                                                                                                                                                                                                                                                                     | ADA ID: 3BE2BF18BEA9                    | EA9 Ramp Type: PerpDiag                         |                                |          | nitial Pass/Fail: Fail Overall Compliance: N |                             |           |                    | o Severity Score:           | 67.5 |  |
| N/A   Ramp Length (in)   96.0   No   Ramp Slope (%)   12.4     N/A   Ramp With (in)   35.0   No   Ramp XSlope (%)   9.3     N/A   Flare Type LT   N/A   Flare Type RT   N/A     N/A   Flare Type LT   N/A   Flare Type RT   N/A     N/A   Flare Type LT   N/A   Flare Type RT   N/A     N/A   Flare Traversable LT?   N/A   Flare Slope RT (%)   N/A     N/A   Flare Traversable LT?   N/A   Flare Slope RT (%)   N/A     N/A   Landing Slope (%)   N/A   N/A   DWS Contrast?   N/A     N/A   Landing Slope (%)   N/A   N/A   DWS Contrast?   N/A     N/A   Landing Slope (%)   N/A   N/A   DWS Contrast?   N/A     N/A   Landing Slope (%)   N/A   N/A   DWS Contrast?   N/A     N/A   Landing Slope (%)   N/A   N/A   DWS Contrast?   N/A     N/A   Stope (%)   N/A   N/A   Guter Porting?   N/A   N/A     N/A   Guter Lip Ht (in) <td< td=""><td colspan="4">Codes/Mitigation Info/Possible Solution</td><td colspan="7">Field Measurements/Component Compliance</td></td<>                                                                                                                                                                                                                                                                                                                                                                                                                                                                                                                                                                                                                                                                                                                                                                                                                                                                                                                                                                                                                                                                                                     | Codes/Mitigation Info/Possible Solution |                                                 |                                |          | Field Measurements/Component Compliance      |                             |           |                    |                             |      |  |
| Wo New Directional Ramps or Equivalent.   No   Ramp Width (in)   35.0   No   Ramp XSlope (%)   9.3     N/A   Flare Type LT   N/A   N/A   Flare Type RT   N/A     N/A   Flare Slope LT (%)   N/A   N/A   Flare Type RT   N/A     N/A   Flare Slope LT (%)   N/A   N/A   Flare Traversable RT?   N/A     N/A   Landing Length (in)   N/A   DWS Porvided?   N/A     N/A   Landing Slope (%)   N/A   N/A   DWS Porvided?   N/A     N/A   Landing Slope (%)   N/A   N/A   DWS Porvided?   N/A     N/A   Landing Slope (%)   N/A   N/A   DWS Porvided?   N/A     N/A   Landing Slope (%)   N/A   N/A   DWS Porvided?   N/A     N/A   Landing Slope (%)   N/A   N/A   DWS Porvided?   N/A     N/A   Landing Slope (%)   N/A   N/A   DWS Porvided?   N/A     N/A   Storeyor Notes:   N/A   Guter Ponding?   N/A   M/A   Guter Slope (%)   N/A     Store Condition-Street 2 <td< td=""><td></td><td rowspan="5"></td><td>Possible Solutions:</td><td><u>(</u></td><td>iance Description</td><td colspan="3">Data Compliance Description</td><td>Data</td></td<>                                                                                                                                                                                                                                                                                                                                                                                                                                                                                                                                                                                                                                                                                                                                                                                                                                                                                                                                                                                                                             |                                         |                                                 | Possible Solutions:            | <u>(</u> | iance Description                            | Data Compliance Description |           |                    | Data                        |      |  |
| Fequivalent.   N/A   Flare Type LT   N/A   N/A   Flare Type RT   N/A     N/A   Flare Stope LT (%)   N/A   N/A   Flare Traversable RT?   N/A     N/A   Flare Traversable LT?   N/A   N/A   Flare Traversable RT?   N/A     N/A   Landing Length (in)   N/A   N/A   Flare Traversable RT?   N/A     N/A   Landing Vidth (in)   N/A   N/A   DVS Contrast?   N/A     Surveyor Notes:   N/A   Landing Stope (%)   N/A   N/A   DVS Contrast?   N/A     N/A   Landing Stope (%)   N/A   N/A   DVS Contrast?   N/A     N/A   Shared Landing?   N/A   N/A   DVS Forld(W1?)   N/A     N/A   Shared Landing?   N/A   N/A   Gutter Stope (%)   N/A   Shared Stope (%)   N/A     N/A   Gutter Lip H(in)   N/A   N/A   Gutter Stope (%)   N/A   Shared Stope (%)   N/A     Stop Condition-Street 1   None   None   Shared Landing?   N/A   N/A   Shared Stope (%)   N/A     Stop Stop Stop   None </td <td>19 28</td> <td>Remove &amp; Replace Curb Ramp W</td> <td>′ith №</td> <td>I/A</td> <td>Ramp Length (in)</td> <td>96.0</td> <td>No</td> <td>Ramp Slope (%)</td> <td>12.4</td>                                                                                                                                                                                                                                                                                                                                                                                                                                                                                                                                                                                                                                                                                                                                                                                                                                                                                                                                                                                                           | 19 28                                   |                                                 | Remove & Replace Curb Ramp W   | ′ith №   | I/A                                          | Ramp Length (in)            | 96.0      | No                 | Ramp Slope (%)              | 12.4 |  |
| Nia Filter Slope LT (%) Nia Nia Filter Slope RT (%) Nia   Nia Filter Slope LT (%) Nia Nia Filter Slope RT (%) Nia   Nia Filter Slope LT (%) Nia Nia Filter Slope RT (%) Nia   Nia Filter Slope LT (%) Nia Nia Filter Slope RT (%) Nia   Nia Landing Length (in) Nia Nia DWS Provided? Nia   Nia Landing Slope (%) Nia Nia DWS Provided? Nia   Nia Landing Slope (%) Nia Nia DWS Schutch? Nia   Nia Landing Slope (%) Nia Nia DWS Schutch? Nia   Nia Landing Slope (%) Nia Nia DWS Schutch? Nia   Nia Landing Slope (%) Nia Nia DWS Schutch? Nia   Nia Shared Landing? Nia Nia Gutter Slope (%) Nia   Nia Filter Slope (%) Nia Nia Gutter Slope (%) Nia   Nia Filter Slope (%) Nia Gutter Slope (%) Nia Nia   Stop Condition-Street 1 None None None Nia Kied Slope (%) Slop                                                                                                                                                                                                                                                                                                                                                                                                                                                                                                                                                                                                                                                                                                                                                                                                                                                                                                                                                                                                                                                                                                                                                                                                                                                                                                        | 13 A P                                  |                                                 | Two New Directional Ramps or   | Ν        | lo                                           | Ramp Width (in)             | 35.0      | No                 | Ramp XSlope (%)             | 9.3  |  |
| N/A   Flare Traversable LT?   N/A   N/A   Flare Traversable RT?   N/A     N/A   Landing Length (in)   N/A   N/A   DWS Provide?   N/A     N/A   Landing Slope (%)   N/A   N/A   DWS Contrast?   N/A     N/A   Landing Slope (%)   N/A   N/A   DWS Contrast?   N/A     N/A   Landing Slope (%)   N/A   N/A   DWS Soft (in)   N/A     N/A   Shared Landing?   N/A   N/A   Guter Slope (%)   N/A   Guter Slope (%)   N/A   M/A   Guter Slope (%)   N/A   N/A   Slope (%)   N/A   N/A   DWS Offset (in)   N/A     N/A   Shared Landing?   N/A   N/A   Guter Slope (%)   N/A   Guter Slope (%)   N/A   N/A   Slope (%)   N/A   N/A   Guter Slope (%)   N/A   N/A   Guter Slope (%)   N/A   N/A   Slope (%)   N/A   N/A   Guter Slope (%)   N/A   N/A   Slope (%)                                                                                                                                                                                                                                                                                                                                                                                                                                                                                                                                                                                                                                                                                                                                                                                                                                                                                                                                                                                                                                                                                                                                                                                                                         |                                         |                                                 |                                | Ν        | / <b>A</b>                                   | Flare Type LT               | N/A       | N/A                | Flare Type RT               | N/A  |  |
| Surveyor Notes:   NA   Landing Length (in)   NA   NA   DWS Provided?   NA     NA   Landing Width (in)   NA   NA   DWS Contrast?   NA     NA   Landing Slope (%)   NA   NA   DWS Contrast?   NA     NA   Landing Slope (%)   NA   NA   DWS Length (in)   NA     NA   Landing Cuth? (NN)   NA   DWS Full Width?   NA     NA   Landing Cuth? (NN)   NA   DWS Full Width?   NA     NA   Shared Landing?   NA   MA   Gutter Slope (%)   NA     NA   Shared Landing?   NA   MA   Gutter Slope (%)   NA     NA   Shared Landing?   NA   MA   Gutter Slope (%)   NA     NA   Shared Landing?   NA   MA   Gutter Slope (%)   NA     No Found, R304.5.1, R304.2.2, R304.5.3   NA   Gutter Lip H1 (in)   NA   MA   Guter Slope (%)   NA     Shared Landing?   NA   MA   Suble?   NA   Suble?   NA   Suble?   NA     Stop Condition-Street 1   Name                                                                                                                                                                                                                                                                                                                                                                                                                                                                                                                                                                                                                                                                                                                                                                                                                                                                                                                                                                                                                                                                                                                                                                                                                                            |                                         |                                                 |                                | Ν        | I/A                                          | Flare Slope LT (%)          | N/A       | N/A                | Flare Slope RT (%)          | N/A  |  |
| Surveyor Notes:   N/A   Landing Width (n)   N/A   N/A   DWS Contrast?   N/A     N/A   Landing Slope (%)   N/A   N/A   DWS Length (in)   N/A     N/A   Landing Slope (%)   N/A   N/A   DWS Contrast?   N/A     N/A   Landing Slope (%)   N/A   N/A   DWS Schrast?   N/A     N/A   Landing Slope (%)   N/A   N/A   DWS Schrast?   N/A     N/A   Landing Slope (%)   N/A   N/A   DWS Schrast?   N/A     N/A   Landing Slope (%)   N/A   N/A   DWS Schrast?   N/A     N/A   Landing Slope (%)   N/A   N/A   DWS Schrast?   N/A     N/A   Landing Curb? (Y/N)   N/A   DWS Schrast?   N/A     N/A   Shared Landing?   N/A   N/A   DWS Soffset (in)   N/A     N/A   Gutter Lip Ht (in)   N/A   Gutter Slope (%)   N/A     N/A   Shared Landing?   N/A   N/A   Gutter Lip Ht (in)   N/A   Painted X Walk?   No     Stop Condition-Street 1   None   N/A   Share                                                                                                                                                                                                                                                                                                                                                                                                                                                                                                                                                                                                                                                                                                                                                                                                                                                                                                                                                                                                                                                                                                                                                                                                                            |                                         |                                                 |                                | N        | I/A                                          | Flare Traversable LT?       | N/A       | N/A                | Flare Traversable RT?       | N/A  |  |
| N/A   N/A   Landing Slope (%)   N/A   N/A   DWS Length (in)   N/A     N/A   Landing X Slope (%)   N/A   Landing X Slope (%)   N/A   DWS Full Width?   N/A     N/A   Landing Curb? (Y/N)   N/A   DWS Offset (in)   N/A     N/A   Shared Landing?   N/A   N/A   DWS Offset (in)   N/A     N/A   Shared Landing?   N/A   N/A   Gutter Slope (%)   N/A     N/A   Gutter Ponding?   N/A   K/A   Gutter X Slope (%)   N/A     N/A   Gutter Lip Ht (in)   N/A   Gutter X Slope (%)   N/A     N/A   Gutter Lip Ht (in)   N/A   Gutter X Slope (%)   N/A     N/A   Forund, R304.5.1, R304.2.2,   N/A   Gutter Lip Ht (in)   N/A   Gutter X Slope (%)   N/A     N/A   PROW/ADA:   N/A   Gutter Lip Ht (in)   N/A   Foruter X Slope (%)   N/A     Stop Condition-Street 2   None   None   XWalk 1 Slope (%)   3.5   X Walk 2 X Slope (%)   3.5     Stop Condition-Street 1   Stop Sign   N/A   Ramp inside XWalk1?   N/A <td< td=""><td></td><td rowspan="7">25.</td><td>Ν</td><td>I/A</td><td>Landing Length (in)</td><td>N/A</td><td>N/A</td><td>DWS Provided?</td><td>N/A</td></td<>                                                                                                                                                                                                                                                                                                                                                                                                                                                                                                                                                                                                                                                                                                                                                                                                                                                                                                                                                                                                       |                                         | 25.                                             |                                | Ν        | I/A                                          | Landing Length (in)         | N/A       | N/A                | DWS Provided?               | N/A  |  |
| N/A   Landing X Slope (%)   N/A   N/A   DWS Full Width?   N/A     N/A   Landing X Slope (%)   N/A   N/A   DWS Offset (in)   N/A     N/A   Shared Landing?   N/A   N/A   Gutter Ponding?   N/A   N/A   Gutter Slope (%)   N/A     PROW/ADA:   N/A   Gutter Ponding?   N/A   N/A   Gutter Slope (%)   N/A     N/A   Stored 1 Name   KNIGHT CASTLE DR   Nof   Nof   N/A   Stored 1 Wilch (in)   N/A   Xualk 2 Direction   To E     Store Condition-Street 2   None   None   Xualk 1 Slope (%)   0.7   Xualk 2 Slope (%)   0.5     Street 1 Name   WILD AZALEA LN   None   N/A   Ramp inside XWalk1?   N/A   N/A   WILD AZALEA LN   N/A     Stop Condition-Street 1   StopSign   N/A   Ramp inside XWalk1?   N/A   N/A   Ramp inside XWalk2?   N/A     Stop Condition-Street 1   StopSign   N/A   Ramp inside XWalk1?   N/A   N/A   Ramp inside XWalk2?   N/A     Stop Condition-Street 1   StopSign   Kn/A   Ramp inside XWalk1?   N/A<                                                                                                                                                                                                                                                                                                                                                                                                                                                                                                                                                                                                                                                                                                                                                                                                                                                                                                                                                                                                                                                                                                                                               | TRALIA C. 19                            |                                                 | Surveyor Notes:                | Ν        | I/A                                          | Landing Width (in)          | N/A       | N/A                | DWS Contrast?               | N/A  |  |
| N/A   Landing X Slope (%)   N/A   N/A   DWS Full Width?   N/A     N/A   Landing Curb? (Y/N)   N/A   Landing Curb? (Y/N)   N/A   DWS Offset (in)   N/A     N/A   Shared Landing?   N/A   Shared Landing?   N/A   M/A   Gutter Slope (%)   N/A     N/A   Gutter Ponding?   N/A   M/A   Gutter Slope (%)   N/A   N/A     N/A   Gutter Lip Ht (in)   N/A   Gutter X Slope (%)   N/A   N/A   Gutter X Slope (%)   N/A     Stop Condition-Street 2   None   None   N/A   X Walk 1 Slope (%)   N/A   N/A   Slope (%)   N/A     Stop Condition-Street 1   StopSign   None   N/A   Ramp inside XWalk?   N/A   N/A   Ramp inside XWalk?   N/A   N/A   Slope (%)   0.5     Stop Condition-Street 1   StopSign   StopSign   N/A   Ramp inside XWalk?   N/A   N/A   Ramp inside XWalk?   N/A   N/A   Slope (%)   0.5   N/A   Ramp inside XWalk?   N/A   N/A   Slope (%)   0.5   N/A   Slope (%)   N/A   N/A   Slop                                                                                                                                                                                                                                                                                                                                                                                                                                                                                                                                                                                                                                                                                                                                                                                                                                                                                                                                                                                                                                                                                                                                                                              |                                         |                                                 | N/A                            | N        | I/A                                          | Landing Slope (%)           | N/A       | N/A                | DWS Length (in)             | N/A  |  |
| N/A   Shared Landing?   N/A   Kiter Slope (%)   N/A     PROW/ADA:   N/A   Gutter Ponding?   N/A   N/A   Gutter X Slope (%)   N/A     N/A   Gutter Lip Ht (in)   N/A   K/A   Gutter X Slope (%)   N/A     N/A   Gutter Lip Ht (in)   N/A   Gutter X Slope (%)   N/A     N/A   Painted X Walk ??   No   N/A   Painted X Walk ??   No     Street 1 Name   KNIGHT CASTLE DR   None   X Walk 1 Slope (%)   3.5   X Walk 2 Slope (%)   3.4     Stop Condition-Street 2   None   X Walk 1 Slope (%)   0.7   X Walk 2 Slope (%)   0.5     Street 1 Name   WILD AZALEA LN   None   XWalk 1 Slope (%)   0.7   X Walk 2 Slope (%)   3.4     Stop Condition-Street 1   StopSign   N/A   Ramp inside XWalk ??   N/A   N/A   Ramp inside XWalk ??   N/A     Stop Condition-Street 1   StopSign   N/A   Ramp inside XWalk ??   N/A   N/A   Gutter Space?   N/A     Stop Condition-Street 1   StopSign   K/A   Ramp inside XWalk ??   N/A   Ramp inside XWalk ?   N/A                                                                                                                                                                                                                                                                                                                                                                                                                                                                                                                                                                                                                                                                                                                                                                                                                                                                                                                                                                                                                                                                                                                              | TRANK .                                 |                                                 |                                | Ν        | I/A                                          | Landing X Slope (%)         | N/A       | N/A                | DWS Full Width?             | N/A  |  |
| PROW/ADA:   N/A   Gutter Ponding?   N/A   K/A   Gutter X Slope (%)   N/A     Not Found, R304.5.1, R304.2.2,   N/A   Gutter Lip Ht (in)   N/A   K/A   Gutter X Slope (%)   N/A     N/A   Gutter Lip Ht (in)   N/A   K/A   Gutter X Slope (%)   N/A     N/A   Painted X Walk 1?   No   N/A   Painted X Walk 2?   No     X Walk 1 Direction   To NE   X Walk 2 Direction   To E     X Walk 1 Slope (%)   3.5   X Walk 2 Slope (%)   3.4     Street 1 Name   KNIGHT CASTLE DR   None   X Walk 1 Slope (%)   0.7   X Walk 2 Slope (%)   3.4     Stop Condition-Street 2   None   X Walk 1 X Slope (%)   0.7   X Walk 2 X Slope (%)   0.5     Street 2 Name   WILD AZALEA LN   None   N/A   Ramp inside XWalk1?   N/A   Ramp inside XWalk2?   N/A     Stop Condition-Street 1   StopSign   Stop Sign   N/A   Ramp inside XWalk1?   N/A   A   Ramp inside XWalk2?   N/A     Stop Condition-Street 1   StopSign   Stop Sign   Stop Sign   N/A   Clear Space?   N/A <td>Tilles of the</td> <td rowspan="2"></td> <td>N</td> <td>I/A</td> <td>Landing Curb? (Y/N)</td> <td>N/A</td> <td>N/A</td> <td>DWS Offset (in)</td> <td>N/A</td>                                                                                                                                                                                                                                                                                                                                                                                                                                                                                                                                                                                                                                                                                                                                                                                                                                                                                                                                                       | Tilles of the                           |                                                 |                                | N        | I/A                                          | Landing Curb? (Y/N)         | N/A       | N/A                | DWS Offset (in)             | N/A  |  |
| Not Found, R304.5.1, R304.2.2,<br>R304.5.3   N/A   Gutter Lip Ht (in)   N/A   KVA   Gutter X Slope (%)   N/A     N/A   Painted X Walk1?   No   N/A   Painted X Walk2?   No     X Walk 1 Direction   To NE   X Walk 2 Direction   To E     N/A   X Walk 1 Slope (%)   N/A   X Walk 2 Wilk 1 (in)   N/A     Street 1 Name   KNIGHT CASTLE DR   X Walk 2 Slope (%)   3.4     Stop Condition-Street 2   None   X Walk 2 Slope (%)   0.5     Street 2 Name   WILD AZALEA LN   N/A   Ramp inside XWalk1?   N/A   N/A   Ramp inside XWalk2?   N/A     Stop Condition-Street 1   StopSign   StopSign   N/A   Ramp inside XWalk1?   N/A   N/A   Ramp inside XWalk2?   N/A     Stop Condition-Street 1   StopSign   K/A   Ramp inside XWalk1?   N/A   N/A   Ramp inside XWalk2?   N/A     Stop Condition-Street 1   StopSign   K/A   Ramp inside XWalk1?   N/A   N/A   Clear Space?   N/A     Road X Slope (%)   1.8   N/A   Clear Space to XWalk (in)   N/A                                                                                                                                                                                                                                                                                                                                                                                                                                                                                                                                                                                                                                                                                                                                                                                                                                                                                                                                                                                                                                                                                                                                 |                                         |                                                 |                                | Ν        | I/A                                          | Shared Landing?             | N/A       |                    |                             |      |  |
| Interface   Nich (Note Half), Note | 10 - 10 - 10                            |                                                 | PROW/ADA:                      | Ν        | I/A                                          | Gutter Ponding?             | N/A       | N/A                | Gutter Slope (%)            | N/A  |  |
| R304.5.3   N/A   Painted X Walk1?   No   N/A   Painted X Walk2?   No     X Walk 1 Direction   To NE   X Walk 2 Direction   To E     X Walk 1 Width (in)   N/A   X Walk 2 Width (in)   N/A     Street 1 Name   KNIGHT CASTLE DR   X Walk 1 Slope (%)   3.5   X Walk 2 Slope (%)   3.4     Stop Condition-Street 2   None   X Walk 1 Slope (%)   0.7   X Walk 2 X Slope (%)   0.5     Street 2 Name   WILD AZALEA LN   None   N/A   Ramp inside XWalk1?   N/A   Ramp inside XWalk2?   N/A     Stop Condition-Street 1   StopSign   N/A   Ramp inside XWalk1?   N/A   Ramp inside XWalk2?   N/A     Stop Condition-Street 1   StopSign   Road Slope (%)   0.5   N/A   Clear Space?   N/A     Stop Condition-Street 1   StopSign   Road Slope (%)   0.5   N/A   Clear Space?   N/A     Stop Condition-Street 1   StopSign   Road X Slope (%)   0.5   N/A   Clear Space to XWalk (in)   N/A                                                                                                                                                                                                                                                                                                                                                                                                                                                                                                                                                                                                                                                                                                                                                                                                                                                                                                                                                                                                                                                                                                                                                                                             | the state of the                        | · / ····                                        | Not Found. R304.5.1. R304.2.2. | Ν        | / <b>A</b>                                   | Gutter Lip Ht (in)          | N/A       | N/A                | Gutter X Slope (%)          | N/A  |  |
| N/A   X Walk 1 Width (in)   N/A   X Walk 2 Width (in)   N/A     Street 1 Name   KNIGHT CASTLE DR   X Walk 1 Slope (%)   3.5   X Walk 2 Slope (%)   3.4     Stop Condition-Street 2   None   X Walk 1 X Slope (%)   0.7   X Walk 2 X Slope (%)   0.5     Street 2 Name   WILD AZALEA LN   N/A   Ramp inside XWalk1?   N/A   N/A   Ramp inside XWalk2?   N/A     Stop Condition-Street 1   StopSign   Road Slope (%)   0.5   N/A   Clear Space?   N/A                                                                                                                                                                                                                                                                                                                                                                                                                                                                                                                                                                                                                                                                                                                                                                                                                                                                                                                                                                                                                                                                                                                                                                                                                                                                                                                                                                                                                                                                                                                                                                                                                                | The I want                              | 11.4                                            |                                | Ν        | I/A                                          | Painted X Walk1?            | No        | N/A                | Painted X Walk2?            | No   |  |
| Street 1 Name   KNIGHT CASTLE DR   X Walk 1 Slope (%)   3.5   X Walk 2 Slope (%)   3.4     Stop Condition-Street 2   None   X Walk 1 X Slope (%)   0.7   X Walk 2 X Slope (%)   0.5     Street 2 Name   WILD AZALEA LN   N/A   Ramp inside XWalk 1?   N/A   N/A   Ramp inside XWalk 2?   N/A     Stop Condition-Street 1   StopSign   Road Slope (%)   0.5   N/A   Clear Space?   N/A     Road X Slope (%)   1.8   N/A   Clear Space to XWalk (in)   N/A                                                                                                                                                                                                                                                                                                                                                                                                                                                                                                                                                                                                                                                                                                                                                                                                                                                                                                                                                                                                                                                                                                                                                                                                                                                                                                                                                                                                                                                                                                                                                                                                                           | 112 1 1 1 1 1 1 1                       |                                                 |                                |          | X Walk 1 Direction                           | To NE                       |           | X Walk 2 Direction | To E                        |      |  |
| Stop Condition-Street 2   None   X Walk 1 X Slope (%)   0.7   X Walk 2 X Slope (%)   0.5     Street 2 Name   WILD AZALEA LN   N/A   Ramp inside XWalk1?   N/A   Ramp inside XWalk2?   N/A     Stop Condition-Street 1   StopSign   Road Slope (%)   0.5   N/A   Clear Space?   N/A     Road X Slope (%)   1.8   N/A   Clear Space to XWalk (in)   N/A                                                                                                                                                                                                                                                                                                                                                                                                                                                                                                                                                                                                                                                                                                                                                                                                                                                                                                                                                                                                                                                                                                                                                                                                                                                                                                                                                                                                                                                                                                                                                                                                                                                                                                                              |                                         |                                                 |                                | Ν        | I/A                                          | X Walk 1 Width (in)         | N/A       | N/A                | X Walk 2 Width (in)         | N/A  |  |
| Stop Condition-Street 2   None   X Walk 1 X Slope (%)   0.7   X Walk 2 X Slope (%)   0.5     Street 2 Name   WILD AZALEA LN   N/A   Ramp inside XWalk1?   N/A   Ramp inside XWalk2?   N/A     Stop Condition-Street 1   StopSign   Road Slope (%)   0.5   N/A   Clear Space?   N/A     Road X Slope (%)   1.8   N/A   Clear Space to XWalk (in)   N/A                                                                                                                                                                                                                                                                                                                                                                                                                                                                                                                                                                                                                                                                                                                                                                                                                                                                                                                                                                                                                                                                                                                                                                                                                                                                                                                                                                                                                                                                                                                                                                                                                                                                                                                              | Street 1 Name KN                        | NIGHT CASTLE DR                                 | _                              |          |                                              | X Walk 1 Slope (%)          | 3.5       |                    | X Walk 2 Slope (%)          | 3.4  |  |
| Stop Condition-Street 1   StopSign   Road Slope (%)   0.5   N/A   Clear Space?   N/A     Road X Slope (%)   1.8   N/A   Clear Space to XWalk (in)   N/A                                                                                                                                                                                                                                                                                                                                                                                                                                                                                                                                                                                                                                                                                                                                                                                                                                                                                                                                                                                                                                                                                                                                                                                                                                                                                                                                                                                                                                                                                                                                                                                                                                                                                                                                                                                                                                                                                                                            | Stop Condition-Street 2                 | None                                            |                                |          |                                              |                             | 0.7       |                    | X Walk 2 X Slope (%)        | 0.5  |  |
| Stop Condition-Street 1   StopSign   Road Slope (%)   0.5   N/A   Clear Space?   N/A     Road X Slope (%)   1.8   N/A   Clear Space to XWalk (in)   N/A                                                                                                                                                                                                                                                                                                                                                                                                                                                                                                                                                                                                                                                                                                                                                                                                                                                                                                                                                                                                                                                                                                                                                                                                                                                                                                                                                                                                                                                                                                                                                                                                                                                                                                                                                                                                                                                                                                                            | Street 2 Name                           | WILD AZALEA LN                                  |                                | Ν        | I/A                                          | Ramp inside XWalk1?         | N/A       | N/A                | Ramp inside XWalk2?         | N/A  |  |
|                                                                                                                                                                                                                                                                                                                                                                                                                                                                                                                                                                                                                                                                                                                                                                                                                                                                                                                                                                                                                                                                                                                                                                                                                                                                                                                                                                                                                                                                                                                                                                                                                                                                                                                                                                                                                                                                                                                                                                                                                                                                                    | Stop Condition-Street 1                 | StopSign                                        |                                |          |                                              | Road Slope (%)              | 0.5       | N/A                |                             | N/A  |  |
|                                                                                                                                                                                                                                                                                                                                                                                                                                                                                                                                                                                                                                                                                                                                                                                                                                                                                                                                                                                                                                                                                                                                                                                                                                                                                                                                                                                                                                                                                                                                                                                                                                                                                                                                                                                                                                                                                                                                                                                                                                                                                    |                                         |                                                 |                                |          |                                              | Road X Slope (%)            | 1.8       | N/A                | Clear Space to XWalk (in)   | N/A  |  |
|                                                                                                                                                                                                                                                                                                                                                                                                                                                                                                                                                                                                                                                                                                                                                                                                                                                                                                                                                                                                                                                                                                                                                                                                                                                                                                                                                                                                                                                                                                                                                                                                                                                                                                                                                                                                                                                                                                                                                                                                                                                                                    |                                         |                                                 |                                | N        | I/A                                          | Any Obstructions?           | N/A       | N/A                | Storm Grate/Utility Hazard? | N/A  |  |
| Total Cost: \$ 3200.00 Obstruction Type Storm Grate/Utility Type                                                                                                                                                                                                                                                                                                                                                                                                                                                                                                                                                                                                                                                                                                                                                                                                                                                                                                                                                                                                                                                                                                                                                                                                                                                                                                                                                                                                                                                                                                                                                                                                                                                                                                                                                                                                                                                                                                                                                                                                                   |                                         |                                                 | Total Cost: \$ 32              | 200.00   |                                              | Obstruction Type            |           |                    | Storm Grate/Utility Type    |      |  |
| N/A N/A                                                                                                                                                                                                                                                                                                                                                                                                                                                                                                                                                                                                                                                                                                                                                                                                                                                                                                                                                                                                                                                                                                                                                                                                                                                                                                                                                                                                                                                                                                                                                                                                                                                                                                                                                                                                                                                                                                                                                                                                                                                                            |                                         |                                                 |                                |          |                                              |                             | N/A       |                    |                             | N/A  |  |