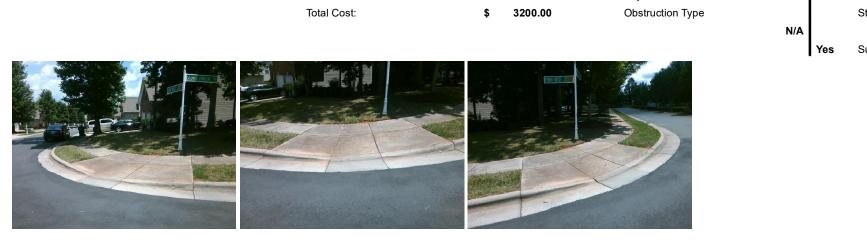

## Access Compliance Report Public Rights-of-Way (Curb Ramps)

| Intersection ID: 42790 Main Street: CALDWELL_CROSSING_PY Cross Street: ERWIN_RIDGE_AV |                                         |                                          |          |                                               |                       |            |                     | Location:                             | NE   |
|---------------------------------------------------------------------------------------|-----------------------------------------|------------------------------------------|----------|-----------------------------------------------|-----------------------|------------|---------------------|---------------------------------------|------|
|                                                                                       | DA ID: 3BE443DC5986 Ramp Type: PerpDiag |                                          |          | nitial Pass/Fail: Fail Overall Compliance: No |                       |            |                     |                                       |      |
| Codes/Mitigation Info/Possible Solution                                               |                                         |                                          | interior | Field Measurements/Component Compliance       |                       |            |                     |                                       |      |
| Possible Solutions:                                                                   |                                         |                                          |          |                                               |                       |            |                     |                                       |      |
|                                                                                       |                                         |                                          |          |                                               |                       |            |                     | · · · · · · · · · · · · · · · · · · · | Data |
| A Stranger                                                                            |                                         | Remove & Replace Curb Ramp W             | lith     | N/A                                           | Ramp Length (in)      | 52.0       | Yes                 | Ramp Slope (%)                        | 6.5  |
| AND TRA                                                                               |                                         | Two New Directional Ramps or Equivalent. |          | No                                            | Ramp Width (in)       | 39.0       | No                  | Ramp XSlope (%)                       | 5.6  |
| 100 A 10                                                                              |                                         |                                          |          | N/A                                           | Flare Type LT         | N/A        | N/A                 | Flare Type RT                         | N/A  |
|                                                                                       |                                         |                                          |          | N/A                                           | Flare Slope LT (%)    | N/A        |                     | Flare Slope RT (%)                    | N/A  |
| 3                                                                                     |                                         |                                          |          | N/A                                           | Flare Traversable LT? | N/A        | N/A                 | Flare Traversable RT?                 | N/A  |
|                                                                                       |                                         |                                          |          | N/A                                           | Landing Length (in)   | N/A        | N/A                 | DWS Provided?                         | N/A  |
|                                                                                       |                                         | Surveyor Notes:                          |          | N/A                                           | Landing Width (in)    | N/A        | N/A                 | DWS Contrast?                         | N/A  |
| N/A<br>PROW/ADA:<br>Not Found, R304.5.1, R304.5.3                                     |                                         |                                          |          | N/A                                           | Landing Slope (%)     | N/A        | N/A                 | DWS Length (in)                       | N/A  |
|                                                                                       |                                         |                                          |          | N/A                                           | Landing X Slope (%)   | N/A        | N/A                 | DWS Full Width?                       | N/A  |
|                                                                                       |                                         |                                          |          | N/A                                           | Landing Curb? (Y/N)   | N/A        | N/A                 | DWS Offset (in)                       | N/A  |
|                                                                                       |                                         |                                          |          | N/A                                           | Shared Landing?       | N/A        |                     |                                       |      |
|                                                                                       |                                         |                                          |          | N/A                                           | Gutter Ponding?       | N/A        | N/A                 | Gutter Slope (%)                      | N/A  |
|                                                                                       |                                         |                                          |          | N/A                                           | Gutter Lip Ht (in)    | N/A        | N/A                 | Gutter X Slope (%)                    | N/A  |
|                                                                                       |                                         |                                          |          | N/A                                           | Painted X Walk1?      | No         | N/A                 | Painted X Walk2?                      | No   |
|                                                                                       |                                         |                                          |          |                                               | X Walk 1 Direction    | To W       |                     | X Walk 2 Direction                    | To S |
| A Designed to a                                                                       |                                         |                                          | N/A      | X Walk 1 Width (in)                           | N/A                   | N/A        | X Walk 2 Width (in) | N/A                                   |      |
| Street 1 Name                                                                         | ERWIN RIDGE AV                          | -                                        |          |                                               | X Walk 1 Slope (%)    | 0.9        |                     | X Walk 2 Slope (%)                    | 7.2  |
| Stop Condition-Street 2                                                               | StopSign                                |                                          |          |                                               | X Walk 1 X Slope (%)  | 5.5        |                     | X Walk 2 X Slope (%)                  | 1.0  |
| Street 2 Name                                                                         | CALDWELL CROSSING PY                    |                                          |          | N/A                                           | Ramp inside XWalk1?   | N/A        | N/A                 | Ramp inside XWalk2?                   | N/A  |
| Stop Condition-Street 1                                                               | None                                    |                                          |          |                                               | Road Slope (%)        | 3.5        | N/A                 | Clear Space?                          | N/A  |
|                                                                                       |                                         |                                          |          |                                               | Road X Slope (%)      | 6.0        | N/A                 | Clear Space to XWalk (in)             | N/A  |
|                                                                                       |                                         |                                          |          | N/A                                           | Any Obstructions?     | 0.0<br>N/A | N/A                 | Storm Grate/Utility Hazard?           | N/A  |
|                                                                                       |                                         | Total Cost: \$ 32                        | 200.00   |                                               | Obstruction Type      | 10/4       |                     | Storm Grate/Utility Type              | 11/5 |
|                                                                                       |                                         | φ σ                                      |          |                                               |                       | N/A        |                     | Clothe Orace/Ounty Type               | N/A  |
|                                                                                       |                                         |                                          |          |                                               |                       | IN/A       | 1                   |                                       | IN/A |

es Surface Condition? (G/P)

Good