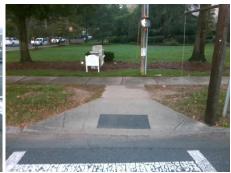

## Access Compliance Report Public Rights-of-Way (Curb Ramps)

Intersection ID: 10035030Main Street:PROVIDENCE\_RDCross Street:N/ALocation:NWADA ID: 3BF343A815EBRamp Type:PerpInitial Pass/Fail:FailOverall Compliance:NoSeverity Score:25

## Field Measurements/Component Compliance

Street 1 Name PROVIDENCE RD
Stop Condition-Street 2 Signal
Street 2 Name N/A
Stop Condition-Street 1 N/A

Total Cost: \$ 1850.00

| Field Measurements/Component Compliance |                       |       |      |                             |      |
|-----------------------------------------|-----------------------|-------|------|-----------------------------|------|
| Compliance Description                  |                       | Data  | Comp | liance Description          | Data |
| N/A                                     | Ramp Length (in)      | 72.0  | No   | Ramp Slope (%)              | 12.7 |
| Yes                                     | Ramp Width (in)       | 48.0  | Yes  | Ramp XSlope (%)             | 0.2  |
| N/A                                     | Flare Type LT         | N/A   | N/A  | Flare Type RT               | N/A  |
| N/A                                     | Flare Slope LT (%)    | N/A   | N/A  | Flare Slope RT (%)          | N/A  |
| N/A                                     | Flare Traversable LT? | N/A   | N/A  | Flare Traversable RT?       | N/A  |
| N/A                                     | Landing Length (in)   | N/A   | N/A  | DWS Provided?               | N/A  |
| N/A                                     | Landing Width (in)    | N/A   | N/A  | DWS Contrast?               | N/A  |
| N/A                                     | Landing Slope (%)     | N/A   | N/A  | DWS Length (in)             | N/A  |
| N/A                                     | Landing X Slope (%)   | N/A   | N/A  | DWS Full Width?             | N/A  |
| N/A                                     | Landing Curb? (Y/N)   | N/A   | N/A  | DWS Offset (in)             | N/A  |
| N/A                                     | Shared Landing?       | N/A   |      |                             |      |
| N/A                                     | Gutter Ponding?       | N/A   | N/A  | Gutter Slope (%)            | N/A  |
| N/A                                     | Gutter Lip Ht (in)    | N/A   | N/A  | Gutter X Slope (%)          | N/A  |
| N/A                                     | Painted X Walk1?      | Yes   | N/A  | Painted X Walk2?            | N/A  |
|                                         | X Walk 1 Direction    | To NE |      | X Walk 2 Direction          | N/A  |
| N/A                                     | X Walk 1 Width (in)   | 110.0 | N/A  | X Walk 2 Width (in)         | N/A  |
|                                         | X Walk 1 Slope (%)    | 4.1   |      | X Walk 2 Slope (%)          | N/A  |
|                                         | X Walk 1 X Slope (%)  | 1.5   |      | X Walk 2 X Slope (%)        | N/A  |
| N/A                                     | Ramp inside XWalk1?   | Yes   | N/A  | Ramp inside XWalk2?         | N/A  |
|                                         | Road Slope (%)        | N/A   | N/A  | Clear Space?                | N/A  |
|                                         | Road X Slope (%)      | N/A   | N/A  | Clear Space to XWalk (in)   | N/A  |
| N/A                                     | Any Obstructions?     | N/A   | N/A  | Storm Grate/Utility Hazard? | N/A  |
|                                         | Obstruction Type      |       |      | Storm Grate/Utility Type    |      |
|                                         |                       | N/A   |      |                             | N/A  |
|                                         |                       |       | Yes  | Surface Condition? (G/P)    | Good |
|                                         |                       |       |      |                             |      |