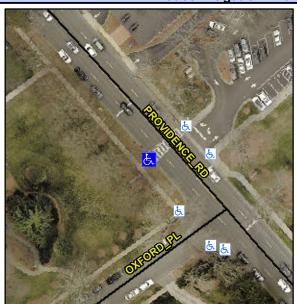

## Access Compliance Report Public Rights-of-Way (Curb Ramps)

Intersection ID: 10035030Main Street:PROVIDENCE\_RDCross Street:N/ALocation:NWADA ID: 3BF343A815EBRamp Type:PerpInitial Pass/Fail:FailOverall Compliance:NoSeverity Score:25

## Field Measurements/Component Compliance

Street 1 Name PROVIDENCE RD
Stop Condition-Street 2 Signal
Street 2 Name N/A
Stop Condition-Street 1 N/A

Total Cost: \$ 1850.00

| Field Measurements/Component Compliance |                       |       |      |                             |      |
|-----------------------------------------|-----------------------|-------|------|-----------------------------|------|
| Compliance Description                  |                       | Data  | Comp | liance Description          | Data |
| N/A                                     | Ramp Length (in)      | 72.0  | No   | Ramp Slope (%)              | 12.7 |
| Yes                                     | Ramp Width (in)       | 48.0  | Yes  | Ramp XSlope (%)             | 0.2  |
| N/A                                     | Flare Type LT         | N/A   | N/A  | Flare Type RT               | N/A  |
| N/A                                     | Flare Slope LT (%)    | N/A   | N/A  | Flare Slope RT (%)          | N/A  |
| N/A                                     | Flare Traversable LT? | N/A   | N/A  | Flare Traversable RT?       | N/A  |
| N/A                                     | Landing Length (in)   | N/A   | N/A  | DWS Provided?               | N/A  |
| N/A                                     | Landing Width (in)    | N/A   | N/A  | DWS Contrast?               | N/A  |
| N/A                                     | Landing Slope (%)     | N/A   | N/A  | DWS Length (in)             | N/A  |
| N/A                                     | Landing X Slope (%)   | N/A   | N/A  | DWS Full Width?             | N/A  |
| N/A                                     | Landing Curb? (Y/N)   | N/A   | N/A  | DWS Offset (in)             | N/A  |
| N/A                                     | Shared Landing?       | N/A   |      |                             |      |
| N/A                                     | Gutter Ponding?       | N/A   | N/A  | Gutter Slope (%)            | N/A  |
| N/A                                     | Gutter Lip Ht (in)    | N/A   | N/A  | Gutter X Slope (%)          | N/A  |
| N/A                                     | Painted X Walk1?      | Yes   | N/A  | Painted X Walk2?            | N/A  |
|                                         | X Walk 1 Direction    | To NE |      | X Walk 2 Direction          | N/A  |
| N/A                                     | X Walk 1 Width (in)   | 110.0 | N/A  | X Walk 2 Width (in)         | N/A  |
|                                         | X Walk 1 Slope (%)    | 4.1   |      | X Walk 2 Slope (%)          | N/A  |
|                                         | X Walk 1 X Slope (%)  | 1.5   |      | X Walk 2 X Slope (%)        | N/A  |
| N/A                                     | Ramp inside XWalk1?   | Yes   | N/A  | Ramp inside XWalk2?         | N/A  |
|                                         | Road Slope (%)        | N/A   | N/A  | Clear Space?                | N/A  |
|                                         | Road X Slope (%)      | N/A   | N/A  | Clear Space to XWalk (in)   | N/A  |
| N/A                                     | Any Obstructions?     | N/A   | N/A  | Storm Grate/Utility Hazard? | N/A  |
|                                         | Obstruction Type      |       |      | Storm Grate/Utility Type    |      |
|                                         |                       | N/A   |      |                             | N/A  |
|                                         |                       |       | Yes  | Surface Condition? (G/P)    | Good |
|                                         |                       |       |      |                             |      |