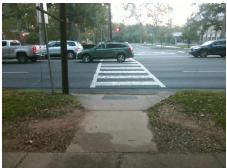

## Access Compliance Report Public Rights-of-Way (Curb Ramps)

Intersection ID: 10035030Main Street:PROVIDENCE\_RDCross Street:N/ALocation:NWADA ID: 3BF343A815EBRamp Type:PerpInitial Pass/Fail:FailOverall Compliance:NoSeverity Score:25

## Field Measurements/Component Compliance

Street 1 Name PROVIDENCE RD
Stop Condition-Street 2 Signal
Street 2 Name N/A
Stop Condition-Street 1 N/A

Total Cost: \$ 1850.00

| Field Measurements/Component Compliance |                       |       |      |                             |      |
|-----------------------------------------|-----------------------|-------|------|-----------------------------|------|
| Compliance Description                  |                       | Data  | Comp | liance Description          | Data |
| N/A                                     | Ramp Length (in)      | 72.0  | No   | Ramp Slope (%)              | 12.7 |
| Yes                                     | Ramp Width (in)       | 48.0  | Yes  | Ramp XSlope (%)             | 0.2  |
| N/A                                     | Flare Type LT         | N/A   | N/A  | Flare Type RT               | N/A  |
| N/A                                     | Flare Slope LT (%)    | N/A   | N/A  | Flare Slope RT (%)          | N/A  |
| N/A                                     | Flare Traversable LT? | N/A   | N/A  | Flare Traversable RT?       | N/A  |
| N/A                                     | Landing Length (in)   | N/A   | N/A  | DWS Provided?               | N/A  |
| N/A                                     | Landing Width (in)    | N/A   | N/A  | DWS Contrast?               | N/A  |
| N/A                                     | Landing Slope (%)     | N/A   | N/A  | DWS Length (in)             | N/A  |
| N/A                                     | Landing X Slope (%)   | N/A   | N/A  | DWS Full Width?             | N/A  |
| N/A                                     | Landing Curb? (Y/N)   | N/A   | N/A  | DWS Offset (in)             | N/A  |
| N/A                                     | Shared Landing?       | N/A   |      |                             |      |
| N/A                                     | Gutter Ponding?       | N/A   | N/A  | Gutter Slope (%)            | N/A  |
| N/A                                     | Gutter Lip Ht (in)    | N/A   | N/A  | Gutter X Slope (%)          | N/A  |
| N/A                                     | Painted X Walk1?      | Yes   | N/A  | Painted X Walk2?            | N/A  |
|                                         | X Walk 1 Direction    | To NE |      | X Walk 2 Direction          | N/A  |
| N/A                                     | X Walk 1 Width (in)   | 110.0 | N/A  | X Walk 2 Width (in)         | N/A  |
|                                         | X Walk 1 Slope (%)    | 4.1   |      | X Walk 2 Slope (%)          | N/A  |
|                                         | X Walk 1 X Slope (%)  | 1.5   |      | X Walk 2 X Slope (%)        | N/A  |
| N/A                                     | Ramp inside XWalk1?   | Yes   | N/A  | Ramp inside XWalk2?         | N/A  |
|                                         | Road Slope (%)        | N/A   | N/A  | Clear Space?                | N/A  |
|                                         | Road X Slope (%)      | N/A   | N/A  | Clear Space to XWalk (in)   | N/A  |
| N/A                                     | Any Obstructions?     | N/A   | N/A  | Storm Grate/Utility Hazard? | N/A  |
|                                         | Obstruction Type      |       |      | Storm Grate/Utility Type    |      |
|                                         |                       | N/A   |      |                             | N/A  |
|                                         |                       |       | Yes  | Surface Condition? (G/P)    | Good |
|                                         |                       |       |      |                             |      |