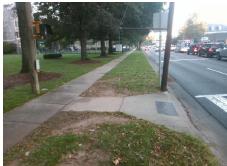

## Access Compliance Report Public Rights-of-Way (Curb Ramps)

Intersection ID: 10035030Main Street:PROVIDENCE\_RDCross Street:N/ALocation:NWADA ID: 3BF343A815EBRamp Type:PerpInitial Pass/Fail:FailOverall Compliance:NoSeverity Score:25

## Field Measurements/Component Compliance

Street 1 Name PROVIDENCE RD
Stop Condition-Street 2 Signal
Street 2 Name N/A
Stop Condition-Street 1 N/A

Total Cost: \$ 1850.00

| Field Measurements/Component Compliance |                       |       |      |                             |      |
|-----------------------------------------|-----------------------|-------|------|-----------------------------|------|
| Compliance Description                  |                       | Data  | Comp | liance Description          | Data |
| N/A                                     | Ramp Length (in)      | 72.0  | No   | Ramp Slope (%)              | 12.7 |
| Yes                                     | Ramp Width (in)       | 48.0  | Yes  | Ramp XSlope (%)             | 0.2  |
| N/A                                     | Flare Type LT         | N/A   | N/A  | Flare Type RT               | N/A  |
| N/A                                     | Flare Slope LT (%)    | N/A   | N/A  | Flare Slope RT (%)          | N/A  |
| N/A                                     | Flare Traversable LT? | N/A   | N/A  | Flare Traversable RT?       | N/A  |
| N/A                                     | Landing Length (in)   | N/A   | N/A  | DWS Provided?               | N/A  |
| N/A                                     | Landing Width (in)    | N/A   | N/A  | DWS Contrast?               | N/A  |
| N/A                                     | Landing Slope (%)     | N/A   | N/A  | DWS Length (in)             | N/A  |
| N/A                                     | Landing X Slope (%)   | N/A   | N/A  | DWS Full Width?             | N/A  |
| N/A                                     | Landing Curb? (Y/N)   | N/A   | N/A  | DWS Offset (in)             | N/A  |
| N/A                                     | Shared Landing?       | N/A   |      |                             |      |
| N/A                                     | Gutter Ponding?       | N/A   | N/A  | Gutter Slope (%)            | N/A  |
| N/A                                     | Gutter Lip Ht (in)    | N/A   | N/A  | Gutter X Slope (%)          | N/A  |
| N/A                                     | Painted X Walk1?      | Yes   | N/A  | Painted X Walk2?            | N/A  |
|                                         | X Walk 1 Direction    | To NE |      | X Walk 2 Direction          | N/A  |
| N/A                                     | X Walk 1 Width (in)   | 110.0 | N/A  | X Walk 2 Width (in)         | N/A  |
|                                         | X Walk 1 Slope (%)    | 4.1   |      | X Walk 2 Slope (%)          | N/A  |
|                                         | X Walk 1 X Slope (%)  | 1.5   |      | X Walk 2 X Slope (%)        | N/A  |
| N/A                                     | Ramp inside XWalk1?   | Yes   | N/A  | Ramp inside XWalk2?         | N/A  |
|                                         | Road Slope (%)        | N/A   | N/A  | Clear Space?                | N/A  |
|                                         | Road X Slope (%)      | N/A   | N/A  | Clear Space to XWalk (in)   | N/A  |
| N/A                                     | Any Obstructions?     | N/A   | N/A  | Storm Grate/Utility Hazard? | N/A  |
|                                         | Obstruction Type      |       |      | Storm Grate/Utility Type    |      |
|                                         |                       | N/A   |      |                             | N/A  |
|                                         |                       |       | Yes  | Surface Condition? (G/P)    | Good |
|                                         |                       |       |      |                             |      |