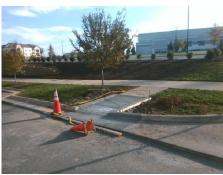

## **Access Compliance Report Public Rights-of-Way** (Curb Ramps)

Intersection ID: 10025869 Main Street: ELEVATION POINT DR **Cross Street: N/A** Location: NE **Overall Compliance: No** ADA ID: 3BF7AE417729 Ramp Type: Perp Initial Pass/Fail: Fail **Severity Score:** 12.5

## Field Measurements/Component Compliance

Street 1 Name **ELEVATION POINT DR** Stop Condition-Street 2 None Street 2 Name N/A Stop Condition-Street 1 N/A

| Possible Solutions:           | Compli | ance                                    | Description     |
|-------------------------------|--------|-----------------------------------------|-----------------|
| Remove & Replace Entire Ramp. | N/A    | Ramp Length (in)                        |                 |
| ·                             | Yes    | Ramp                                    | Width (in)      |
|                               | N/A    | Flare                                   | Type LT         |
|                               | N/A    | Flare Slope LT (%) Flare Traversable LT |                 |
|                               | N/A    |                                         |                 |
|                               | N/A    | Landi                                   | ng Length (in)  |
| Surveyor Notes:               | N/A    | Landi                                   | ng Width (in)   |
| N/A                           | N/A    | Landing Slope (%)                       |                 |
|                               | N/A    | Landi                                   | ng X Slope (%   |
|                               | N/A    | Landi                                   | ng Curb? (Y/N   |
|                               | N/A    | Share                                   | ed Landing?     |
| PROW/ADA:                     | N/A    | Gutte                                   | r Ponding?      |
| Not Found, R304.2.2           | N/A    | Gutter Lip Ht (in)                      |                 |
|                               | N/A    | Painte                                  | ed X Walk1?     |
|                               |        | X Wa                                    | lk 1 Direction  |
|                               | N/A    | X Wa                                    | lk 1 Width (in) |
|                               |        | X Wa                                    | lk 1 Slope (%)  |
|                               |        | X Wa                                    | lk 1 X Slope (% |
|                               | N/A    | Ramp                                    | inside XWalk    |

| PIOP PIE |
|----------|
|          |
|          |

Total Cost:

1850.00

| Comp | oliance Description   | Data  | Comp | liance          | Description             | Data |
|------|-----------------------|-------|------|-----------------|-------------------------|------|
| N/A  | Ramp Length (in)      | 105.0 | No   | Ram             | Slope (%)               | 8.6  |
| Yes  | Ramp Width (in)       | 59.5  | Yes  | Ram             | XSlope (%)              | 0.8  |
| N/A  | Flare Type LT         | N/A   | N/A  | Flare           | Type RT                 | N/A  |
| N/A  | Flare Slope LT (%)    | N/A   | N/A  | Flare           | Slope RT (%)            | N/A  |
| N/A  | Flare Traversable LT? | N/A   | N/A  | Flare           | Traversable RT?         | N/A  |
| N/A  | Landing Length (in)   | N/A   | N/A  | DWS             | Provided?               | N/A  |
| N/A  | Landing Width (in)    | N/A   | N/A  | DWS             | N/A                     |      |
| N/A  | Landing Slope (%)     | N/A   | N/A  | DWS             | Length (in)             | N/A  |
| N/A  | Landing X Slope (%)   | N/A   | N/A  | DWS Full Width? |                         | N/A  |
| N/A  | Landing Curb? (Y/N)   | N/A   | N/A  | DWS             | Offset (in)             | N/A  |
| N/A  | Shared Landing?       | N/A   |      |                 |                         |      |
| N/A  | Gutter Ponding?       | N/A   | N/A  | Gutte           | r Slope (%)             | N/A  |
| N/A  | Gutter Lip Ht (in)    | N/A   | N/A  | Gutte           | r X Slope (%)           | N/A  |
| N/A  | Painted X Walk1?      | No    | N/A  | Paint           | ed X Walk2?             | N/A  |
|      | X Walk 1 Direction    | To W  |      | X Wa            | lk 2 Direction          | N/A  |
| N/A  | X Walk 1 Width (in)   | N/A   | N/A  | X Wa            | lk 2 Width (in)         | N/A  |
|      | X Walk 1 Slope (%)    | 2.4   |      | X Wa            | lk 2 Slope (%)          | N/A  |
|      | X Walk 1 X Slope (%)  | 3.1   |      | X Wa            | lk 2 X Slope (%)        | N/A  |
| N/A  | Ramp inside XWalk1?   | N/A   | N/A  | Ramı            | inside XWalk2?          | N/A  |
|      | Road Slope (%)        | N/A   | N/A  | Clear           | Space?                  | N/A  |
|      | Road X Slope (%)      | N/A   | N/A  | Clear           | Space to XWalk (in)     | N/A  |
| N/A  | Any Obstructions?     | N/A   | N/A  | Storn           | n Grate/Utility Hazard? | N/A  |
|      | Obstruction Type      |       |      | Storn           | n Grate/Utility Type    |      |
|      |                       | N/A   |      |                 |                         | N/A  |
|      |                       |       | Yes  | Surfa           | ce Condition? (G/P)     | Good |
| . 34 |                       |       | -    |                 |                         |      |