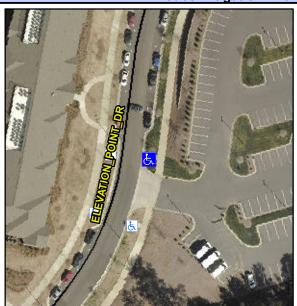

## **Access Compliance Report Public Rights-of-Way** (Curb Ramps)

Intersection ID: 10025869 Main Street: ELEVATION POINT DR **Cross Street: N/A** Location: NE **Overall Compliance: No** ADA ID: 3BF7AE417729 Ramp Type: Perp Initial Pass/Fail: Fail **Severity Score:** 12.5

## Field Measurements/Component Compliance

Street 1 Name **ELEVATION POINT DR** Stop Condition-Street 2 None Street 2 Name N/A Stop Condition-Street 1 N/A

| Possible Solutions:           | Compli | ance                                    | Description     |
|-------------------------------|--------|-----------------------------------------|-----------------|
| Remove & Replace Entire Ramp. | N/A    | Ramp Length (in)                        |                 |
| ·                             | Yes    | Ramp                                    | Width (in)      |
|                               | N/A    | Flare                                   | Type LT         |
|                               | N/A    | Flare Slope LT (%) Flare Traversable LT |                 |
|                               | N/A    |                                         |                 |
|                               | N/A    | Landi                                   | ng Length (in)  |
| Surveyor Notes:               | N/A    | Landi                                   | ng Width (in)   |
| N/A                           | N/A    | Landing Slope (%)                       |                 |
|                               | N/A    | Landi                                   | ng X Slope (%   |
|                               | N/A    | Landi                                   | ng Curb? (Y/N   |
|                               | N/A    | Share                                   | ed Landing?     |
| PROW/ADA:                     | N/A    | Gutte                                   | r Ponding?      |
| Not Found, R304.2.2           | N/A    | Gutter Lip Ht (in)                      |                 |
|                               | N/A    | Painte                                  | ed X Walk1?     |
|                               |        | X Wa                                    | lk 1 Direction  |
|                               | N/A    | X Wa                                    | lk 1 Width (in) |
|                               |        | X Wa                                    | lk 1 Slope (%)  |
|                               |        | X Wa                                    | lk 1 X Slope (% |
|                               | N/A    | Ramp                                    | inside XWalk    |