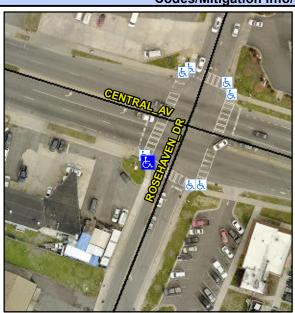

## Access Compliance Report Public Rights-of-Way (Curb Ramps)

Intersection ID: 14213Main Street:CENTRAL\_AVCross Street:ROSEHAVEN\_DRLocation:SWADA ID: 3BFCA5398980Ramp Type:BlendTrans1Initial Pass/Fail:FailOverall Compliance:NoSeverity Score:10

## Field Measurements/Component Compliance

Street 1 Name ROSEHAVEN DR
Stop Condition-Street 1 Signal
Street 2 Name N/A
Stop Condition-Street 2 N/A

Possible Solutions:

Remove & Replace Curb Ramp With
Two New Directional Ramps or
Equivalent.