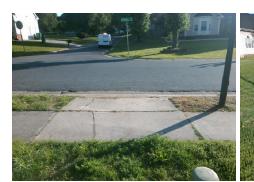

## Field Measurements/Component Compliance

YORKDALE DR Street 1 Name Stop Condition-Street 2 None Street 2 Name N/A Stop Condition-Street 1 N/A

| Pos | ssible Solutions:            |
|-----|------------------------------|
| R   | emove & Replace Entire Ramp. |
| Sur | veyor Notes:                 |
|     | /A                           |
| PR  | OW/ADA:                      |
| R   | 304.2.2                      |
|     |                              |

| Total Co | st: |  |
|----------|-----|--|
|          | ais |  |
|          |     |  |

1850.00