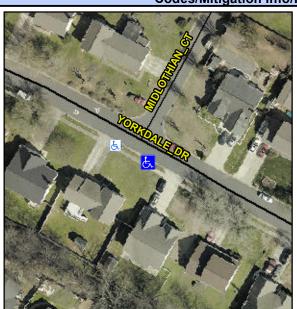

## **Access Compliance Report Public Rights-of-Way** (Curb Ramps)

Intersection ID: N/A Main Street: YORKDALE DR **Cross Street: MIDLOTHIAN CT** Location: SE **Overall Compliance: No Severity Score:** 12.5 ADA ID: 3BFDD3128EC4 Ramp Type: Perp Initial Pass/Fail: Fail