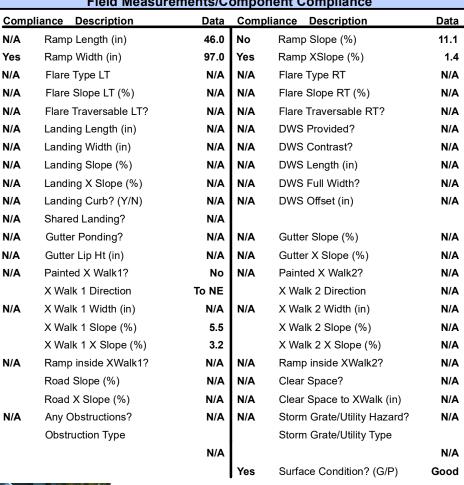

## Field Measurements/Component Compliance

YORKDALE DR Street 1 Name Stop Condition-Street 2 None Street 2 Name N/A Stop Condition-Street 1 N/A

| Pos | ssible Solutions:            |
|-----|------------------------------|
| R   | emove & Replace Entire Ramp. |
| Sur | veyor Notes:                 |
|     | /A                           |
| PR  | OW/ADA:                      |
| R   | 304.2.2                      |
|     |                              |