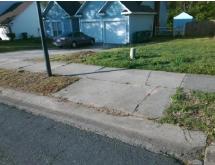

**Codes/Mitigation Info/Possible Solution** 

## Field Measurements/Component Compliance

YORKDALE DR Street 1 Name Stop Condition-Street 2 None Street 2 Name N/A Stop Condition-Street 1 N/A

| Pos | ssible Solutions:            |
|-----|------------------------------|
| R   | emove & Replace Entire Ramp. |
| Sur | veyor Notes:                 |
|     | /A                           |
| PR  | OW/ADA:                      |
| R   | 304.2.2                      |
|     |                              |