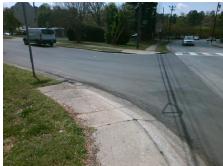

## Access Compliance Report Public Rights-of-Way (Curb Ramps)

Data

9.0

1.5

N/A

Good

Intersection ID: 11485 Main Street: ANNE\_ST Cross Street: SHAMROCK\_DR Location: SE

ADA ID: 3BFF0B58DC58 Ramp Type: Perp Initial Pass/Fail: Fail Overall Compliance: No Severity Score: 21.25

| Possible Solutions:           |  |
|-------------------------------|--|
| Remove & Replace Entire Ramp. |  |
|                               |  |
|                               |  |
|                               |  |
|                               |  |
| Surveyor Notes:               |  |
| N/A                           |  |
|                               |  |
|                               |  |
|                               |  |
| PROW/ADA:                     |  |
| Not Found, R304.5.1, R304.2.2 |  |
|                               |  |
|                               |  |
|                               |  |
|                               |  |
|                               |  |
|                               |  |