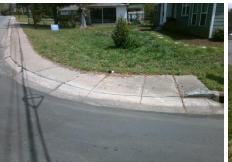

## Access Compliance Report Public Rights-of-Way (Curb Ramps)

Data

9.0

1.5

N/A

Good

Intersection ID: 11485 Main Street: ANNE\_ST Cross Street: SHAMROCK\_DR Location: SE

ADA ID: 3BFF0B58DC58 Ramp Type: Perp Initial Pass/Fail: Fail Overall Compliance: No Severity Score: 21.25

| Possible Solutions:           |  |
|-------------------------------|--|
| Remove & Replace Entire Ramp. |  |
|                               |  |
|                               |  |
|                               |  |
|                               |  |
| Surveyor Notes:               |  |
| N/A                           |  |
|                               |  |
|                               |  |
|                               |  |
| PROW/ADA:                     |  |
| Not Found, R304.5.1, R304.2.2 |  |
|                               |  |
|                               |  |
|                               |  |
|                               |  |
|                               |  |
|                               |  |