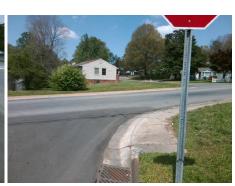

## Access Compliance Report Public Rights-of-Way (Curb Ramps)

Data

9.0

1.5

N/A

Good

Intersection ID: 11485 Main Street: ANNE\_ST Cross Street: SHAMROCK\_DR Location: SE

ADA ID: 3BFF0B58DC58 Ramp Type: Perp Initial Pass/Fail: Fail Overall Compliance: No Severity Score: 21.25

| Possible Solutions:           |  |
|-------------------------------|--|
| Remove & Replace Entire Ramp. |  |
|                               |  |
|                               |  |
|                               |  |
|                               |  |
| Surveyor Notes:               |  |
| N/A                           |  |
|                               |  |
|                               |  |
|                               |  |
| PROW/ADA:                     |  |
| Not Found, R304.5.1, R304.2.2 |  |
|                               |  |
|                               |  |
|                               |  |
|                               |  |
|                               |  |
|                               |  |