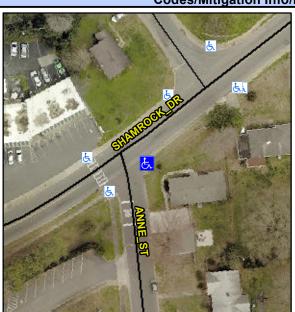

## Access Compliance Report Public Rights-of-Way (Curb Ramps)

Data

9.0

1.5

N/A

Good

Intersection ID: 11485 Main Street: ANNE\_ST Cross Street: SHAMROCK\_DR Location: SE

ADA ID: 3BFF0B58DC58 Ramp Type: Perp Initial Pass/Fail: Fail Overall Compliance: No Severity Score: 21.25

N/A

N/A

To SW

| Street 1 Name           | ANNIE ST |
|-------------------------|----------|
| Stop Condition-Street 2 | StopSign |
| Street 2 Name           | N/A      |
| Stop Condition-Street 1 | N/A      |